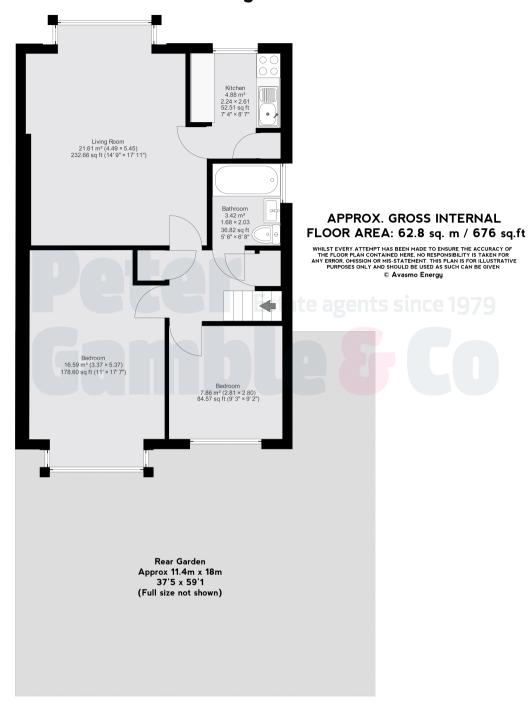

T: 020 8998 4000

E: sales@petergamble.comW: www.petergamble.com

A: 86 Bilton Road, Greenford, UB6 7BN

Peter Gamble & Co. proudly offer to the market this spacious 2 bedroom maisonette with PRIVATE GARDEN and GARAGE!

This first floor property has been modernised by the current owners, set out over 62 sq/m allows for a large flexible living space and a bright and airy feel.