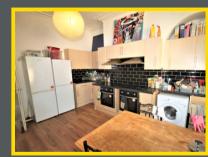

#### Kitchen

Large dining kitchen, gas range cooker, washing machine, 2x fridge freezers, sink and mixer tap, ample storage, dining table and chairs.