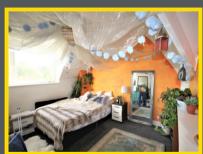

#### Bedroom

Large double bedroom

#### Bathroom

Full bathroom, bath with overhead shower, w/c and hand basin

Bedroom Bedroom Bedroom: Large double bedroom, fitted furniture Bedroom: Large double bedroom, fitted furniture **Second Floor** Bedroom Large double bedroom Bedroom Large double bedroom