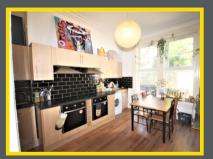

#### Kitchen

Large dining kitchen, gas range cooker, washing machine, 2x fridge freezers, sink and mixer tap, ample storage, dining table and chairs.