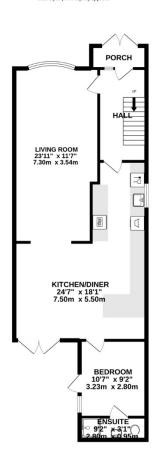

## £625,000

The Flatman Partnership are delighted to offer to the market, with no onward chain, this stunning four-bedroom semi-detached family house within the heart of Langley Village. The house is comprised of an entrance porch, leading onto the sizable living room, and a fully fitted kitchen/diner with a breakfast bar, beautiful skylights, and ample cupboard storage space. On the ground floor, there is also a double bedroom with an ensuite. On the first floor, there are two double bedrooms, a further single room, and a well-appointed family bathroom. The exterior offers driveway parking for multiple cars, a garage, and rear garden.

GROUND FLOOR 833 sq.ft. (77.4 sq.m.) approx

1ST FLOOR 436 sq.ft. (40.5 sq.m.) approx.

TOTAL FLOOR AREA: 1269 sq.ft. (117.9 sq.m.) approx.

White every attempts has been made to ensure the accuracy of the floorgian contained here, measurement of doors, windows, nome and any other items are approximate and no responsibility is taken to any enter items are approximate and no responsibility is taken to any error emission or mis-attement. This pairs into fill intillutative purposes only and should be used as such by any prospective purchaser. The services, systems and appliances shown have not been tested and no guarant as to their operatibility or efficiency can be given.