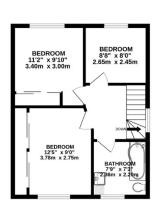

## £625,000

The Flatman Partnership are delighted to offer to the market, with no onward chain, this stunning four-bedroom semi-detached family house within the heart of Langley Village. The house is comprised of an entrance porch, leading onto the sizable living room, and a fully fitted kitchen/diner with a breakfast bar, beautiful skylights, and ample cupboard storage space. On the ground floor, there is also a double bedroom with an ensuite. On the first floor, there are two double bedrooms, a further single room, and a well-appointed family bathroom. The exterior offers driveway parking for multiple cars, a garage, and rear garden.

GROUND FLOOR 833 sq.ft. (77.4 sq.m.) approx

1ST FLOOR 436 sq.ft. (40.5 sq.m.) approx.

TOTAL FLOOR AREA: 1269 sq.ft. (117.9 sq.m.) approx.

White every attempts has been made to ensure the accuracy of the floorgian contained here, measurement of doors, windows, nome and any other items are approximate and no responsibility is taken to any enter items are approximate and no responsibility is taken to any error emission or mis-attement. This pairs into fill intillutative purposes only and should be used as such by any prospective purchaser. The services, systems and appliances shown have not been tested and no guarant as to their operatibility or efficiency can be given.