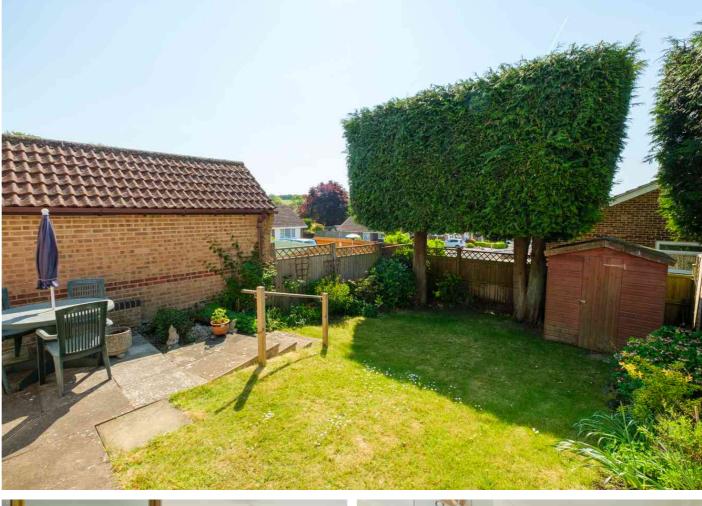

Integral garage 15' 10'' x 8' 6'' (4.83m x 2.59m)

Rear garden

Illustration for Identification purposes only. Measurements are approximate. Dimensions given are between the widest points. Not to scale. Outbuildings are not shown in actual location. © Unauthorised reproduction prohibited - chriskemps@hotmail.com