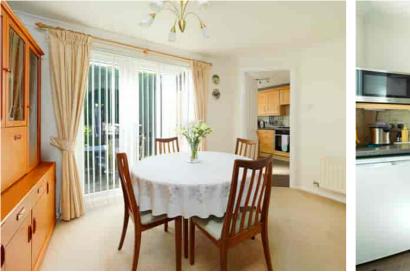

The accommodation comprises

Ground floor Entrance hall

Living room 14' 3'' x 10' 11'' (4.34m x 3.33m)

Dining room 12' 0'' x 8' 2'' (3.66m x 2.49m)

**Kitchen** 9' 10'' x 9' 7'' (3.00m x 2.92m)

Utility room 7' 4'' x 4' 5'' (2.24m x 1.35m)