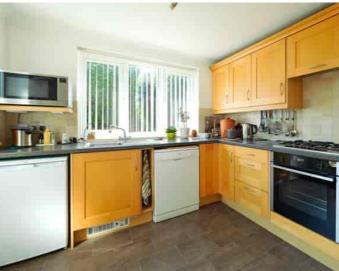

The accommodation comprises

Ground floor Entrance hall

Living room 14' 3'' x 10' 11'' (4.34m x 3.33m)

Dining room 12' 0'' x 8' 2'' (3.66m x 2.49m)

**Kitchen** 9' 10'' x 9' 7'' (3.00m x 2.92m)

Utility room 7' 4'' x 4' 5'' (2.24m x 1.35m)