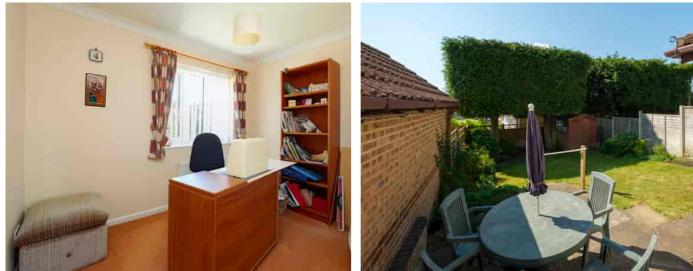

The accommodation comprises

Ground floor Entrance hall

Living room 14' 3'' x 10' 11'' (4.34m x 3.33m)

Dining room 12' 0'' x 8' 2'' (3.66m x 2.49m)

**Kitchen** 9' 10'' x 9' 7'' (3.00m x 2.92m)

Utility room 7' 4'' x 4' 5'' (2.24m x 1.35m)

Integral garage 15' 10'' x 8' 6'' (4.83m x 2.59m)

Rear garden

Illustration for Identification purposes only. Measurements are approximate. Dimensions given are between the widest points. Not to scale. Outbuildings are not shown in actual location. © Unauthorised reproduction prohibited - chriskemps@hotmail.com