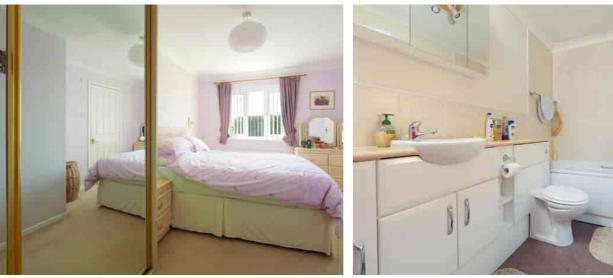

### First floor Landing

Bedroom one 14' 7'' x 9' 8'' (4.45m x 2.95m)

En suite shower room

Bedroom two 13' 5" x 9' 6" (4.09m x 2.90m)

Bedroom three 9' 11'' x 8' 0'' (3.02m x 2.44m)

Bathroom

Outside Front garden