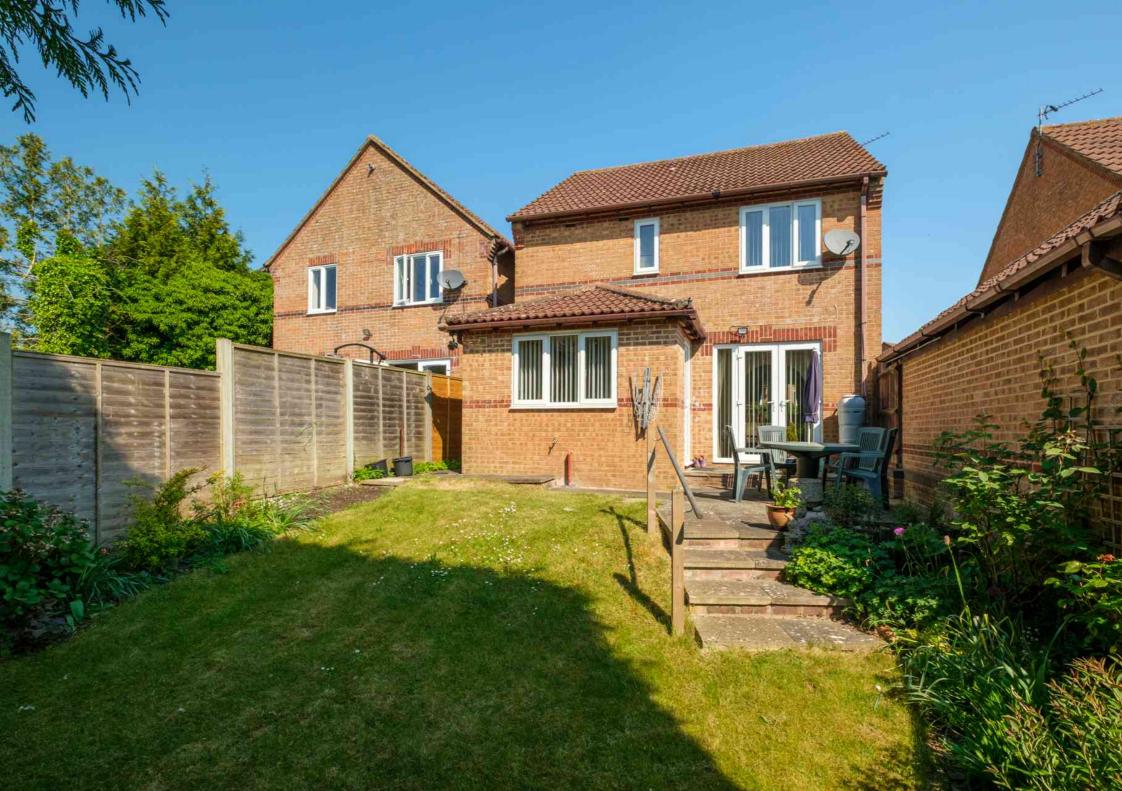

Integral garage 15' 10'' x 8' 6'' (4.83m x 2.59m)

Rear garden

Illustration for Identification purposes only. Measurements are approximate. Dimensions given are between the widest points. Not to scale. Outbuildings are not shown in actual location. © Unauthorised reproduction prohibited - chriskemps@hotmail.com