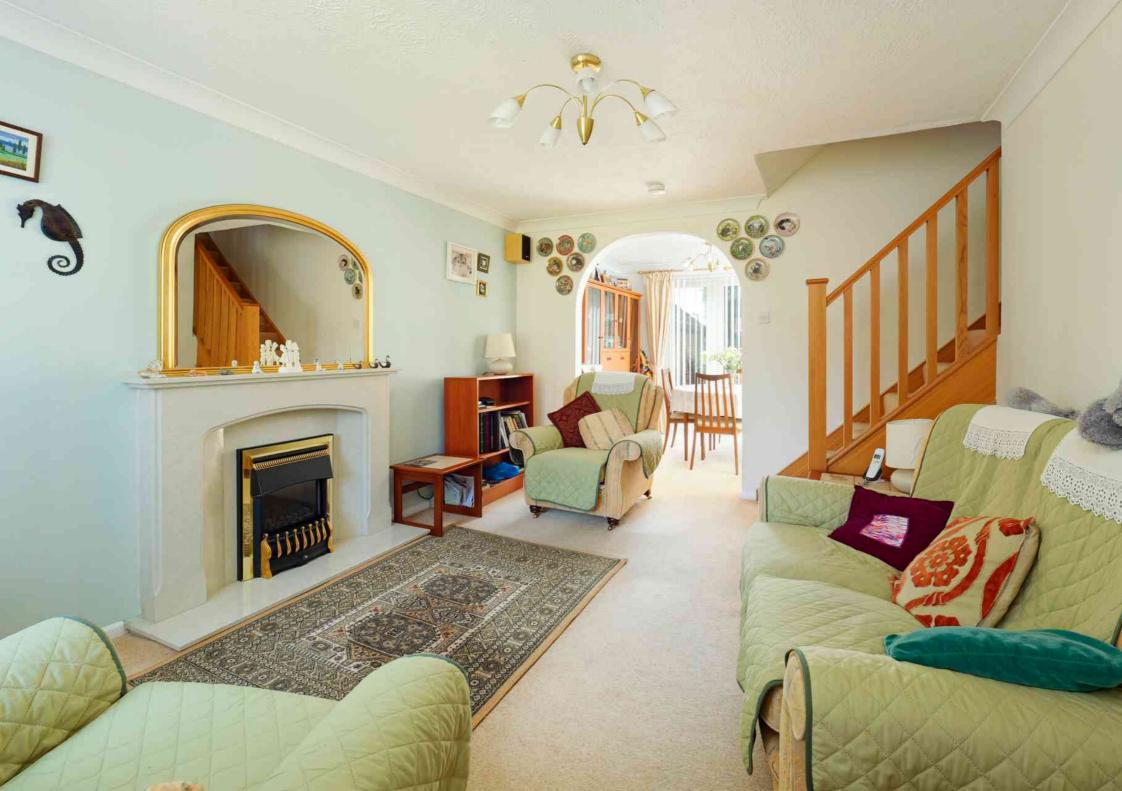

The accommodation comprises

Ground floor Entrance hall

Living room 14' 3'' x 10' 11'' (4.34m x 3.33m)

Dining room 12' 0'' x 8' 2'' (3.66m x 2.49m)

**Kitchen** 9' 10'' x 9' 7'' (3.00m x 2.92m)

Utility room 7' 4'' x 4' 5'' (2.24m x 1.35m)