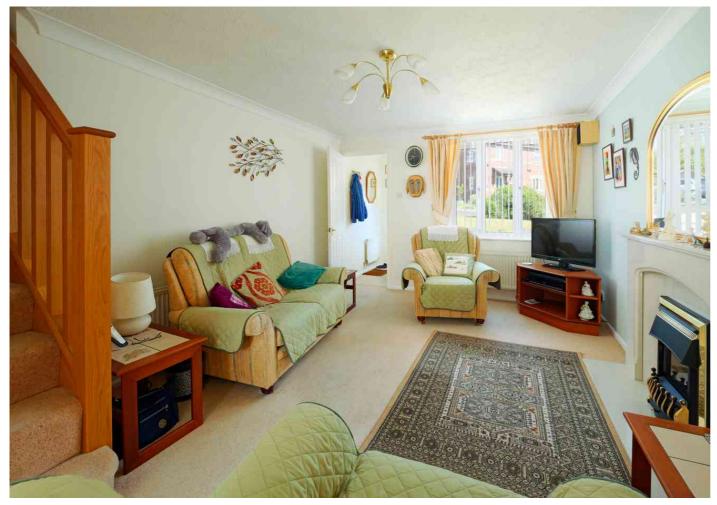

The accommodation comprises

Ground floor Entrance hall

Living room 14' 3'' x 10' 11'' (4.34m x 3.33m)

Dining room 12' 0'' x 8' 2'' (3.66m x 2.49m)

**Kitchen** 9' 10'' x 9' 7'' (3.00m x 2.92m)

Utility room 7' 4'' x 4' 5'' (2.24m x 1.35m)