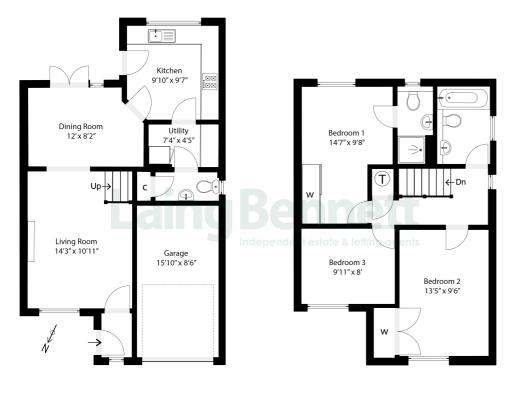

The accommodation comprises

Ground floor Entrance hall

Living room 14' 3'' x 10' 11'' (4.34m x 3.33m)

Dining room 12' 0'' x 8' 2'' (3.66m x 2.49m)

**Kitchen** 9' 10'' x 9' 7'' (3.00m x 2.92m)

Utility room 7' 4'' x 4' 5'' (2.24m x 1.35m)

WC

### First floor Landing

Bedroom one 14' 7'' x 9' 8'' (4.45m x 2.95m)

En suite shower room

Bedroom two 13' 5" x 9' 6" (4.09m x 2.90m)

Bedroom three 9' 11'' x 8' 0'' (3.02m x 2.44m)

Bathroom

Outside Front garden

Integral garage 15' 10'' x 8' 6'' (4.83m x 2.59m)

Rear garden

Illustration for Identification purposes only. Measurements are approximate. Dimensions given are between the widest points. Not to scale. Outbuildings are not shown in actual location. © Unauthorised reproduction prohibited - chriskemps@hotmail.com