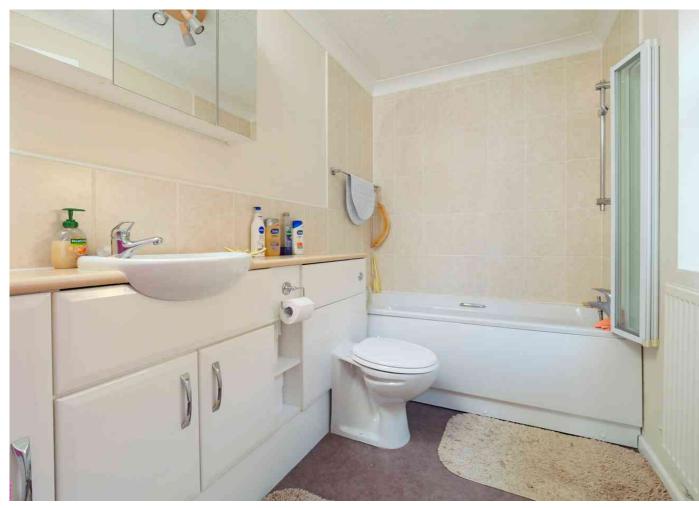

### First floor Landing

Bedroom one 14' 7'' x 9' 8'' (4.45m x 2.95m)

En suite shower room

Bedroom two 13' 5" x 9' 6" (4.09m x 2.90m)

Bedroom three 9' 11'' x 8' 0'' (3.02m x 2.44m)

Bathroom

Outside Front garden