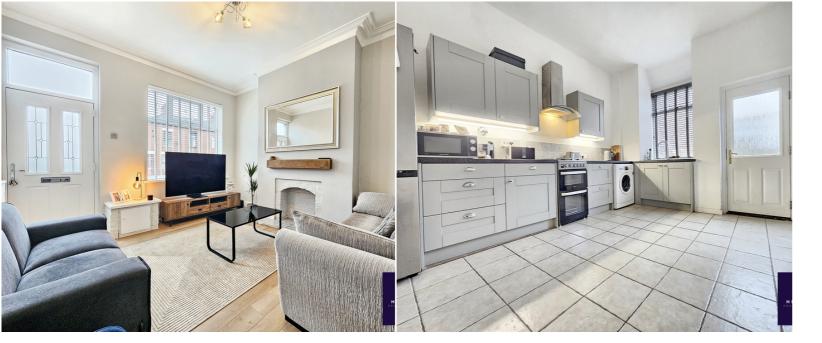

### Lounge

3.91m x 3.67m (12'10" x 12'0")

#### Kitchen

3.07m x 3.79m (10'1" x 12'5")