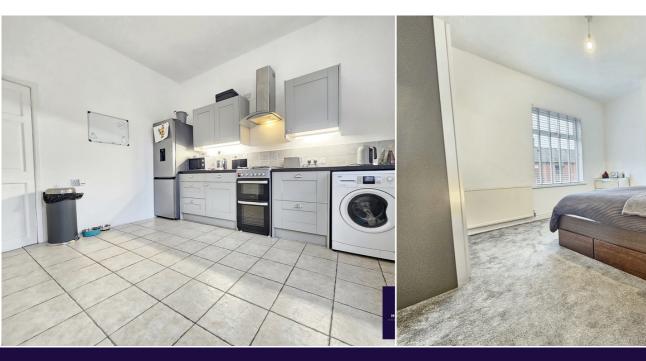

#### Kitchen

3.07m x 3.79m (10'1" x 12'5")

#### Bedroom 1:

3.96m x 3.71m (13'0" x 12'2")