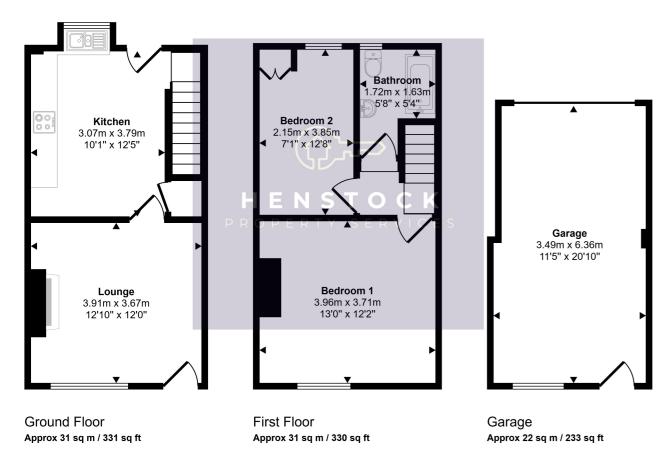

#### Approx Gross Internal Area 83 sq m / 894 sq ft

This floorplan is only for illustrative purposes and is not to scale. Measurements of rooms, doors, windows, and any items are approximate and no responsibility is taken for any error, omission or mis-statement. Icons of items such as bathroom suites are representations only and may not look like the real items. Made with Made Snappy 360.

### Lounge

3.91m x 3.67m (12'10" x 12'0")

#### Kitchen

3.07m x 3.79m (10'1" x 12'5")

#### Garage

3.49m x 6.36m (11'5" x 20'10")

#### Bedroom 1:

3.96m x 3.71m (13'0" x 12'2")

#### Bedroom 2

2.15m x 3.85m (7'1" x 12'8")

#### Bathroom

1.72m x 1.63m (5'8" x 5'4")