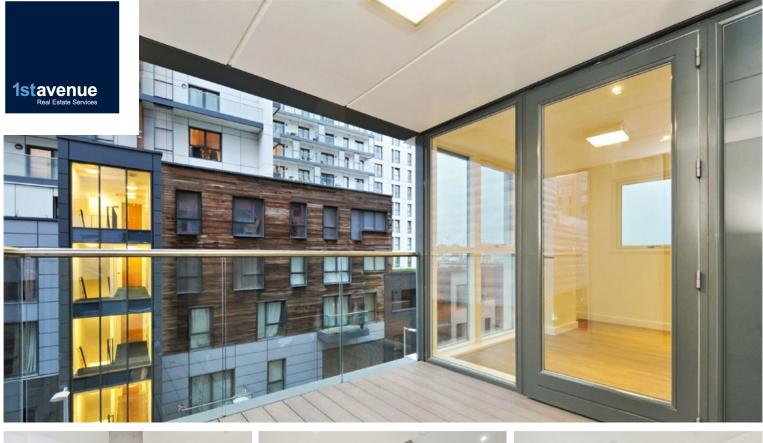

## BESSEMER PLACE, GREENWICH, LONDON SE10 0GP

Located moments from the 02 Arena and North Greenwich tube station this two bedroom apartment is situated in the heart of the Greenwich Peninsula. The apartment boasts a perfect specification, stylish kitchen with fully integrated appliances open plan to reception/dining room providing access to balcony. Two double bedrooms with master boasting en-suite shower room and access to large private terrace and further bathroom. This is the fusion of riverside living and in a superb location. £2,400 PCM