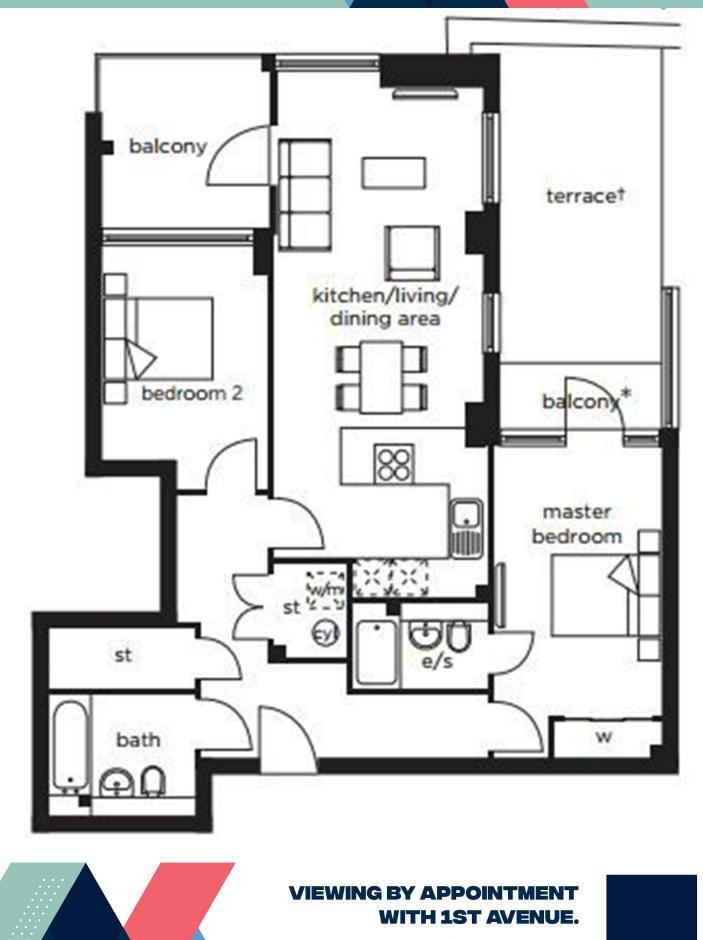

## BESSEMER PLACE, GREENWICH, LONDON SE10 0GP

Located moments from the 02 Arena and North Greenwich tube station this two bedroom apartment is situated in the heart of the Greenwich Peninsula. The apartment boasts a perfect specification, stylish kitchen with fully integrated appliances open plan to reception/dining room providing access to balcony. Two double bedrooms with master boasting en-suite shower room and access to large private terrace and further bathroom. This is the fusion of riverside living and in a superb location. £2,400 PCM