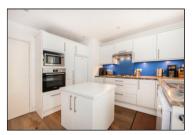

## Old Forge Crescent, Shepperton, TW17 9BT £725,000

- 1960's Built Detached Bungalow
- Village Centre Location
- Lounge, Dining Room & Conservatory
- 50' x 45' Garden, Garage & Drive

- Three Bedrooms, 2 Shower Rooms
- Sought-After Residential Location
- Modern Kitchen & Utility Room
- Freehold Council Tax Band F £3,180