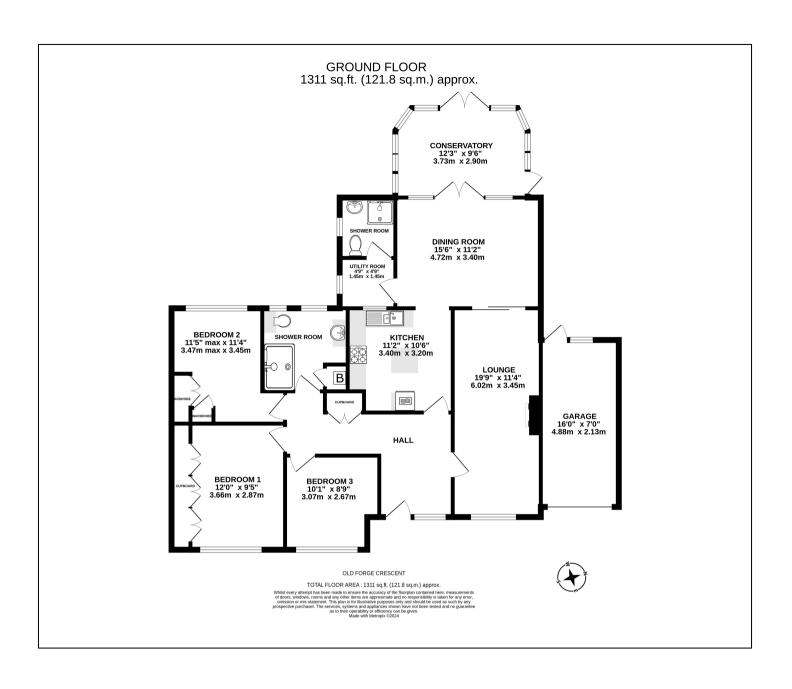

## Old Forge Crescent, Shepperton, TW17 9BT £725,000

- 1960's Built Detached Bungalow
- Village Centre Location
- Lounge, Dining Room & Conservatory
- 50' x 45' Garden, Garage & Drive

- Three Bedrooms, 2 Shower Rooms
- Sought-After Residential Location
- Modern Kitchen & Utility Room
- Freehold Council Tax Band F £3,180