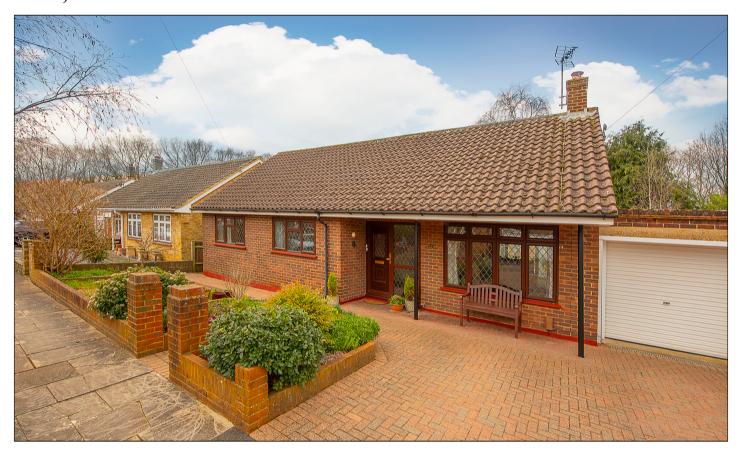

## Old Forge Crescent, Shepperton, TW17 9BT £725,000

- 1960's Built Detached Bungalow
- Village Centre Location
- Lounge, Dining Room & Conservatory
- 50' x 45' Garden, Garage & Drive

- Three Bedrooms, 2 Shower Rooms
- Sought-After Residential Location
- Modern Kitchen & Utility Room
- Freehold Council Tax Band F £3,180