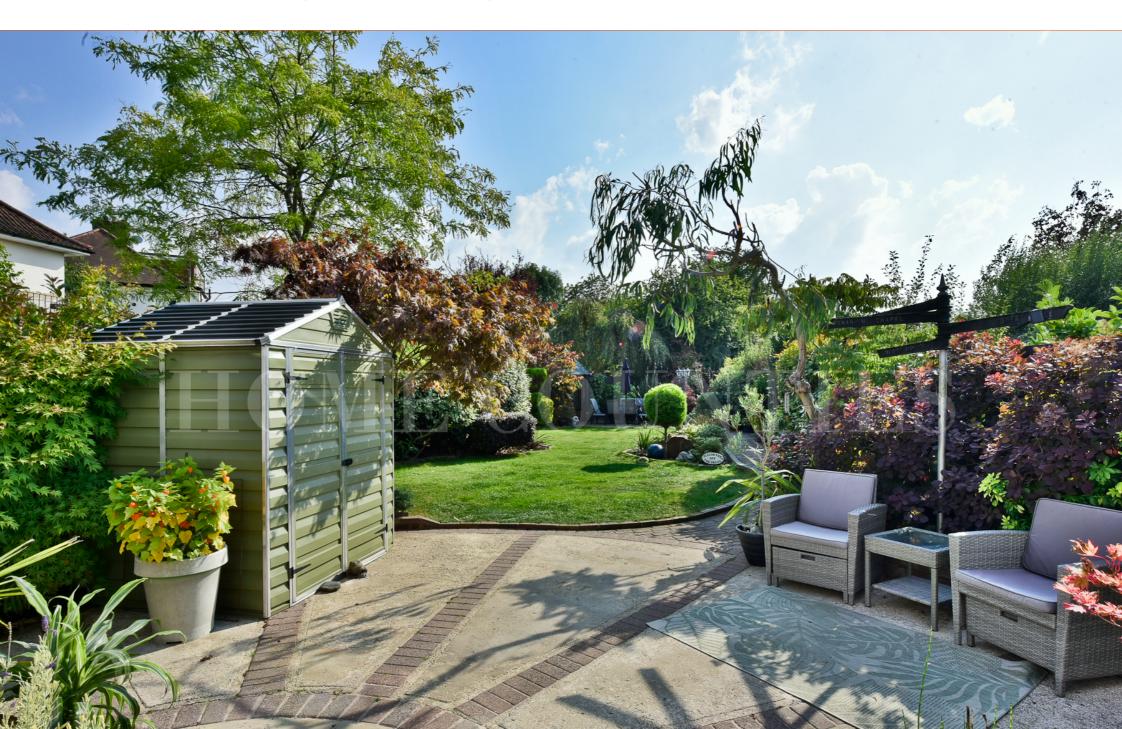

Externally the home benefits from a superb mature 140ft South faciling garden with raised decking area to the rear of the home, patio area, lawn, and path to the rear of the garden with patio area and round house pergola. The rear of the garden is more wild and rugged and more natural for wildlife.