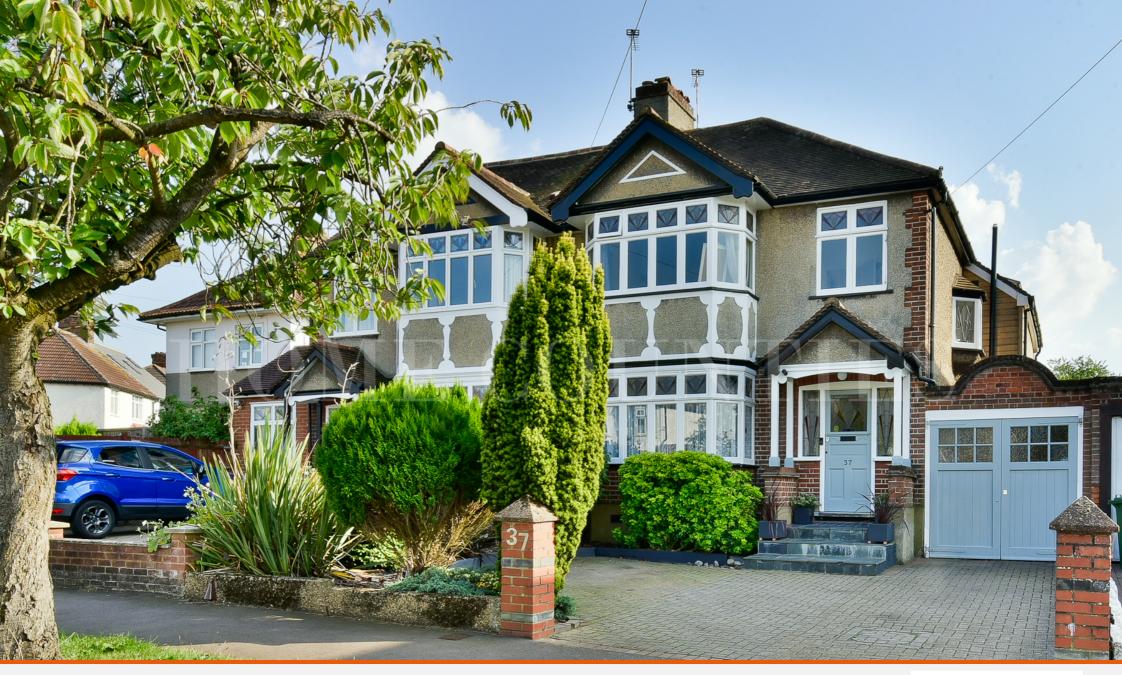

#### Accomodation

This rarely available attractive four-bedroom semi-detached home retaining most of its art deco original features on this residential road moments from shops, transport, and amenities. The home benefits from front reception with large bay window, original fireplace, picture rails and stained-glass windows, rear reception room, currently used as main lounge with original fireplace and double doors out on to the garden, an extension to the rear awards the home with a larger kitchen breakfast room, with double doors out on to the garden, there is also an understairs downstairs guest toilet. The first floor has three double bedrooms, plus a single bedroom to the front, most of which retaining the original character with picture rails and stained-glass windows, all of which have been restored, original stained glass window in bay to side of the stairs on the landing. There is a large fully tiled family bathroom with dual velux windows and a separate shower room.

To the front the home has off street parking for two cars and a garage.