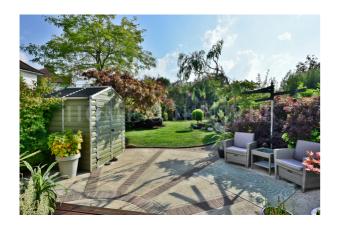

Externally the home benefits from a superb mature 140ft South faciling garden with raised decking area to the rear of the home, patio area, lawn, and path to the rear of the garden with patio area and round house pergola. The rear of the garden is more wild and rugged and more natural for wildlife.

To the front the home has off street parking for two cars and a garage.