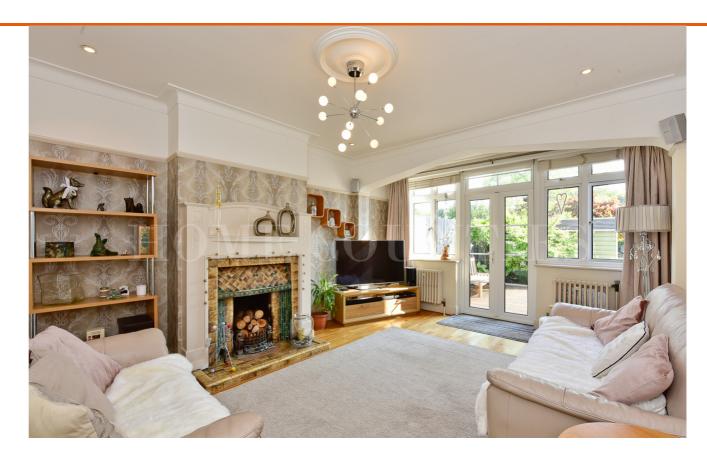

#### Accomodation

This rarely available attractive four-bedroom semi-detached home retaining most of its art deco original features on this residential road moments from shops, transport, and amenities. The home benefits from front reception with large bay window, original fireplace, picture rails and stained-glass windows, rear reception room, currently used as main lounge with original fireplace and double doors out on to the garden, an extension to the rear awards the home with a larger kitchen breakfast room, with double doors out on to the garden, there is also an understairs downstairs guest toilet. The first floor has three double bedrooms, plus a single bedroom to the front, most of which retaining the original character with picture rails and stained-glass windows, all of which have been restored, original stained glass window in bay to side of the stairs on the landing. There is a large fully tiled family bathroom with dual velux windows and a separate shower room.