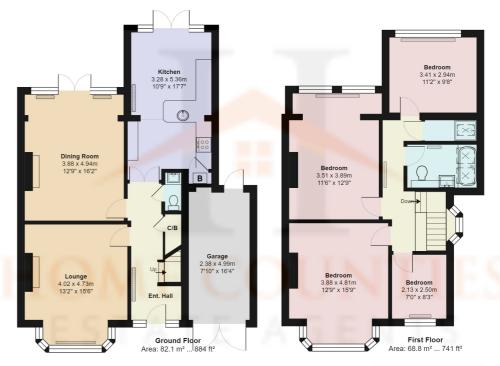

#### Hill Rise, Hertfordshire EN6

Total Area: 150.9 m² ... 1625 ft² Inc. Garage
All measurements are approximate and for display purposes only

IMPORTANT: we would like to inform prospective purchasers that these sales particulars have been prepared as a general guide only. A detailed survey has not been carried out, nor the services, appliances and fittings tested. Room sizes should not be relied upon for furnishing purposes and are approximate. If floor plans are included, they are for guidance only and may not be to scale. If there are any important matters likely to affect you decision to but, please conact us before viwing the property.