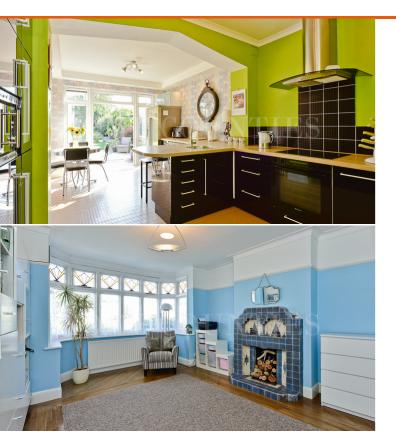

#### Accomodation

This rarely available attractive four-bedroom semi-detached home retaining most of its art deco original features on this residential road moments from shops, transport, and amenities. The home benefits from front reception with large bay window, original fireplace, picture rails and stained-glass windows, rear reception room, currently used as main lounge with original fireplace and double doors out on to the garden, an extension to the rear awards the home with a larger kitchen breakfast room, with double doors out on to the garden, there is also an understairs downstairs guest toilet. The first floor has three double bedrooms, plus a single bedroom to the front, most of which retaining the original character with picture rails and stained-glass windows, all of which have been restored, original stained glass window in bay to side of the stairs on the landing. There is a large fully tiled family bathroom with dual velux windows and a separate shower room.