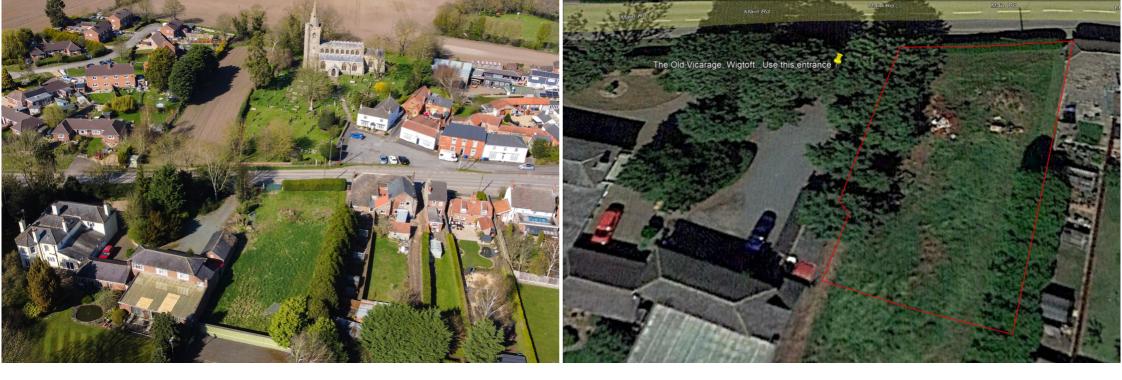

# Sharman Burgess

An excellent opportunity to acquire an individual building plot centrally situated within the small village of Wigtoft in a conservation area overlooking the church. The initial designated site area is approximately 0.25 Acres (s.t.s) with the northern and eastern boundaries fixed, however, there is a considerable degree of flexibility to both the western and southern boundaries. Outline planning permission for one dwelling.

#### THE SITE

The plot is centrally situated within the small village of Wigtoft in a conservation area enjoying views of the church. Essentially a clear site, the current vendor is prepared to offer a certain degree of flexibility to both the western and southern boundaries depending upon the prospective purchasers requirements. it should be noted that the Old Post Office, situated to the eastern side of the plot, has the benefit of a pedestrian right of way along the eastern extremity allowing access to the rear of their property.