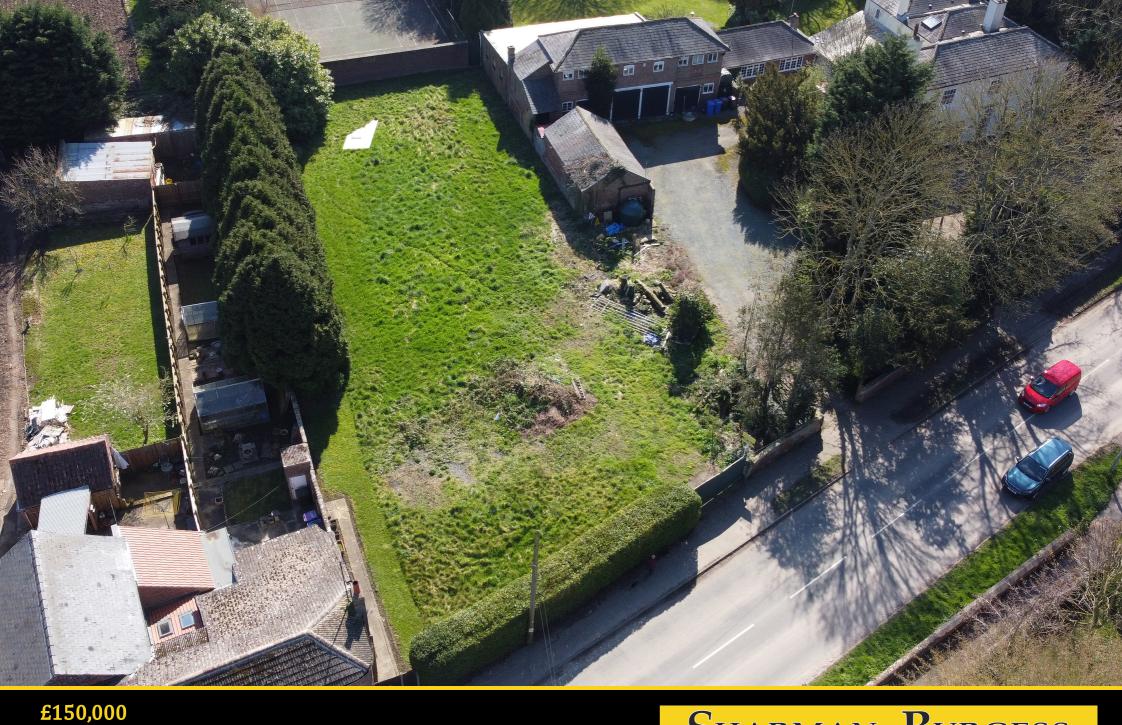

# Sharman Burgess

An excellent opportunity to acquire an individual building plot centrally situated within the small village of Wigtoft in a conservation area overlooking the church. The initial designated site area is approximately 0.25 Acres (s.t.s) with the northern and eastern boundaries fixed, however, there is a considerable degree of flexibility to both the western and southern boundaries. Outline planning permission for one dwelling.

#### THE SITE

The plot is centrally situated within the small village of Wigtoft in a conservation area enjoying views of the church. Essentially a clear site, the current vendor is prepared to offer a certain degree of flexibility to both the western and southern boundaries depending upon the prospective purchasers requirements. it should be noted that the Old Post Office, situated to the eastern side of the plot, has the benefit of a pedestrian right of way along the eastern extremity allowing access to the rear of their property.