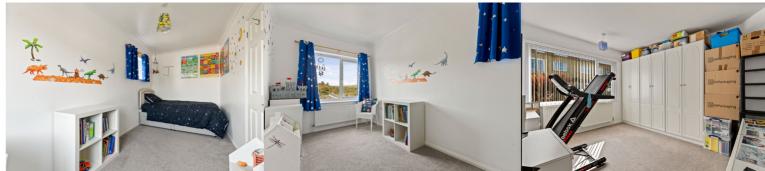

### **Bedroom Four**

16' 1" x 7' 1" (4.90m x 2.16m) Double bedroom with carpeted floor, radiator and double aspect double glazed windows.

### Office/Bedroom Five

11' 4" x 7' 1" (3.45m x 2.16m) Carpeted floor, radiator and double glazed window. Could also be used as a spare bedroom of play room for the children.