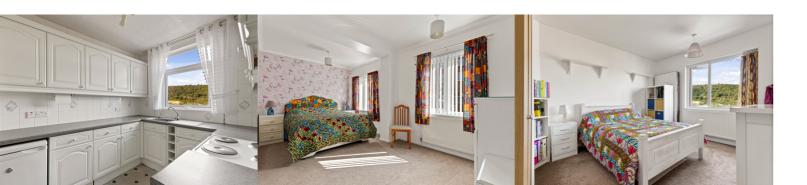

#### Kitchen

9' 2" x 7' 10" (2.79m x 2.39m) A mix of wall and base units, space for cooker and fridge. Double glazed window.

### **Bedroom One**

16' 1" x 8' 11" (4.90m x 2.72m) Large double bedroom with carpeted floor, radiator and double glazed windows.

### **Bedroom Two**

12' 6" x 10' 8" (3.81m x 3.25m) Double bedroom with carpeted floor, radiator and double glazed window.

### **Bedroom Three**

12' 6" x 10' 8" (3.81m x 3.25m) Double bedroom with carpeted floor, radiator and double glazed window.