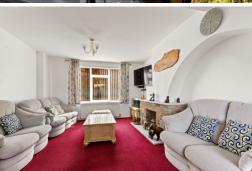

### Lounge / Dining Room

25' 1" x 12' 10" (7.65m x 3.91m) Large light and airy lounge/dining room with carpeted floor, radiator and double glazed window in the lounge area. The dining area has carpeted floor, space for table and chairs, radiator and double glazed window with views over Maxton.