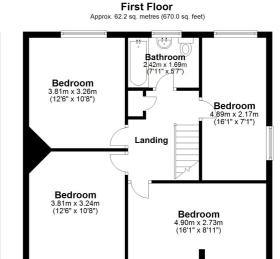

### **First Floor Landing**

Carpeted stairs, carpeted landing, storage cupboard, loft hatch and doors leading to;

### **Bedroom One**

16' 1" x 8' 11" (4.90m x 2.72m) Large double bedroom with carpeted floor, radiator and double glazed windows.

### **Bedroom Two**

12' 6" x 10' 8" (3.81m x 3.25m) Double bedroom with carpeted floor, radiator and double glazed window.

### **Bedroom Three**

12' 6" x 10' 8" (3.81m x 3.25m) Double bedroom with carpeted floor, radiator and double glazed window.

### **Bedroom Four**

16' 1" x 7' 1" (4.90m x 2.16m) Double bedroom with carpeted floor, radiator and double aspect double glazed windows.

### Bathroom

7' 11" x 5' 7" (2.41m x 1.70m) Bath with shower attachment, wash hand basin, low level W.C. and double glazed window.