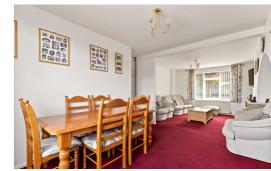

### Lounge / Dining Room

25' 1" x 12' 10" (7.65m x 3.91m) Large light and airy lounge/dining room with carpeted floor, radiator and double glazed window in the lounge area. The dining area has carpeted floor, space for table and chairs, radiator and double glazed window with views over Maxton.