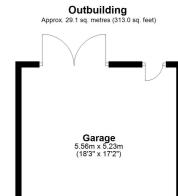

### **Garage & Parking**

18' 3" x 17' 2" (5.56m x 5.23m) Large garage with a car pit, lighting & power. Garage roof replace in 2021. Space for one car in front of the garage.