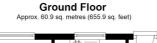

### Porch

### **Entrance Hall**

Carpeted floor, under stair cupboard space, radiator, carpeted stairs to the first floor and doors leading to;

### Office/Bedroom Five

11' 4" x 7' 1" (3.45m x 2.16m) Carpeted floor, radiator and double glazed window. Could also be used as a spare bedroom of play room for the children.

### Lounge / Dining Room

25' 1" x 12' 10" (7.65m x 3.91m) Large light and airy lounge/dining room with carpeted floor, radiator and double glazed window in the lounge area. The dining area has carpeted floor, space for table and chairs, radiator and double glazed window with views over Maxton.

#### Kitchen

9' 2" x 7' 10" (2.79m x 2.39m) A mix of wall and base units, space for cooker and fridge. Double glazed window.

### Utility

9' 1" x 7' 1" (2.77m x 2.16m) Wall mounted boiler, space for fridge freezer, washing machine, dishwasher and tumble dryer. Radiator and door to the garden.

### **Shower Room**

Shower, low level W.C., radiator and wash hand basin.

Lounge/Dining

Kitchen

Entrance

**Utility** 76m x 2.15m 9'1" x 7'1")

Total area: approx. 152.3 sq. metres (1638.9 sq. feet)

Whilst every attempt has been made to ensure the accuracy of the floor plan contained here, measurements of doors, windows, rooms and any other items are approximate ar responsibility is taken for any error, omission or mis-statement. This plan is for illustrative purposes only and should be used as such by any prospective purchaser. Plan produced using Plan In