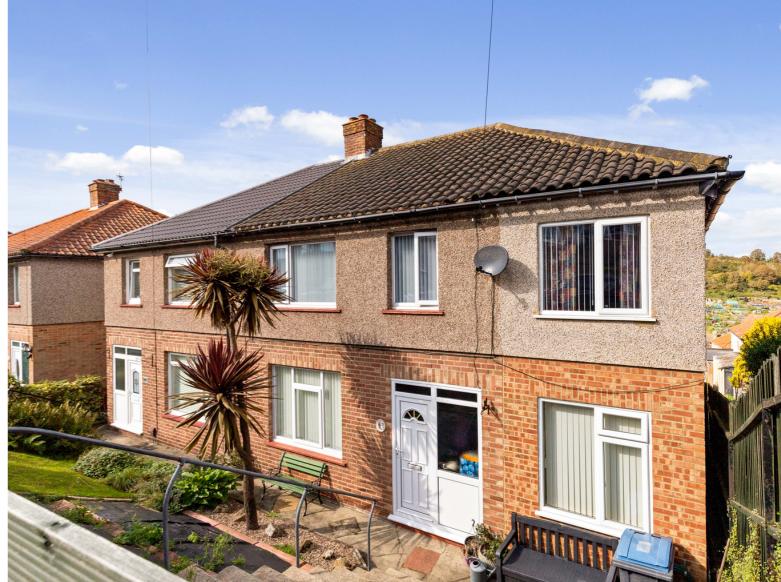

## £300,000 FREEHOLD

Draft Details...Price Range £300,000 - £325,000 | Extended Four Bedroom Semi Detached House | Large Garage With Car Pit | Two Bathrooms | Burnap + Abel are delighted to offer onto the market this fabulous four bed semi detached family home located in the highly sought after Mount Road, Maxton Dover. The property has benefited from a 2 storey extension making this an ideal purchase for those with a growing family. The accommodation boasts a large lounge/dining room, kitchen, four double bedrooms and two bathrooms (upstairs bathroom & downstairs shower room. Additional benefits include a large garage with car pit (roof replaced 2021) and parking for one car, downstairs office which could be used as an extra bedroom or play room for the children, utility room, low maintenance garden with rear access, double glazing and gas central heating. Located in a popular area, this fantastic home is within easy reach of good schooling, the town centre and great transport links by road and train to Folkestone, Ashford and London. For your chance to view call sole agents Burnap + Abel on 01304 279107.