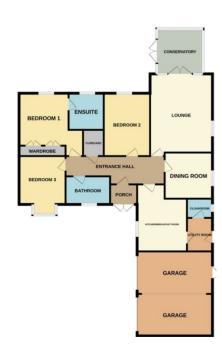

## **Bourne**

£385,000

\*\*\*SPACIOUS DETACHED PARKER BUILT BUNGALOW\*\*\* Rosedale are delighted to offer to the market this lovely well presented executive bungalow situated in a very popular area of Bourne. This style of bungalow is very popular as it has flexible accommodations to include three or four bedrooms or three bedrooms and a dining room. The lounge is to the rear with a conservatory off and there is a modern re-fitted kitchen/breakfast, utility room, cloakroom, bathroom and ensuite. Outside even more money has been spent to include low maintenance grass and well appointed boarder's. To the front there is plenty of parking leading to the double garage. The property overall is in very good condition and ready to move into. To fully appreciate this bungalow viewings are highly recommended. EPC Energy Rating Currently Unavailable/Council Tax Band D.