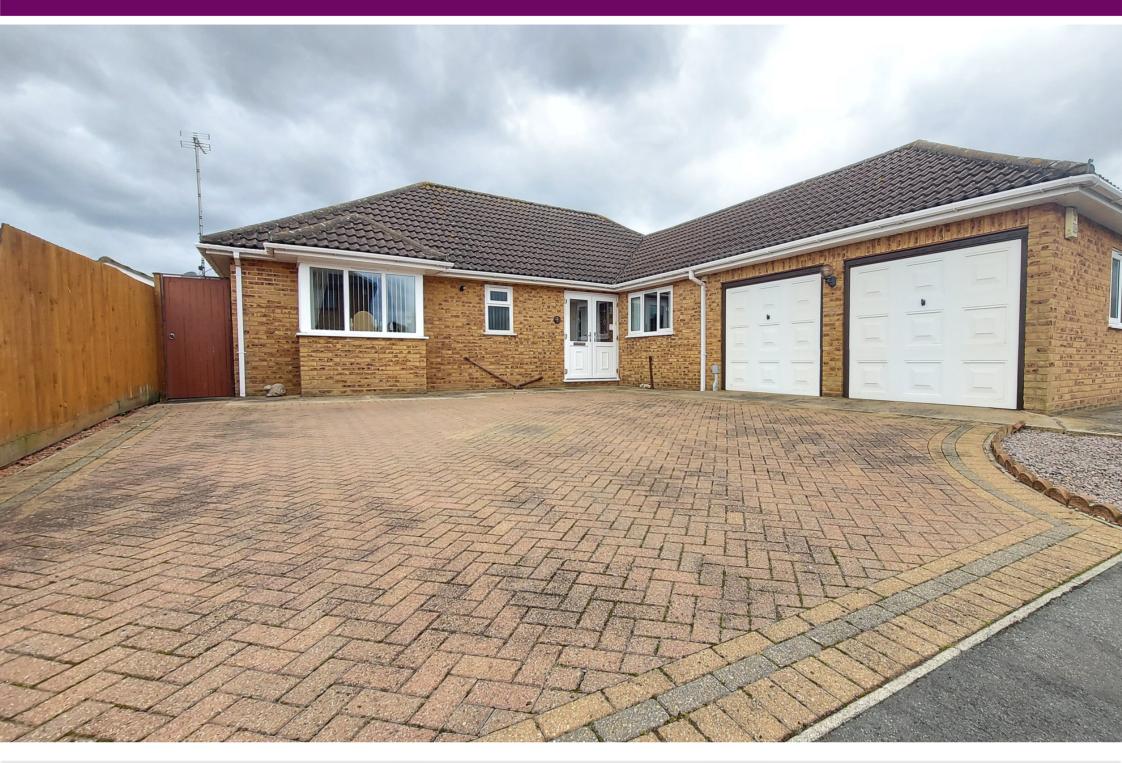

## **Bourne**

£385,000

\*\*\*SPACIOUS DETACHED PARKER BUILT BUNGALOW\*\*\* Rosedale are delighted to offer to the market this lovely well presented executive bungalow situated in a very popular area of Bourne. This style of bungalow is very popular as it has flexible accommodations to include three or four bedrooms or three bedrooms and a dining room. The lounge is to the rear with a conservatory off and there is a modern re-fitted kitchen/breakfast, utility room, cloakroom, bathroom and ensuite. Outside even more money has been spent to include low maintenance grass and well appointed boarder's. To the front there is plenty of parking leading to the double garage. The property overall is in very good condition and ready to move into. To fully appreciate this bungalow viewings are highly recommended. EPC Energy Rating Currently Unavailable/Council Tax Band D.