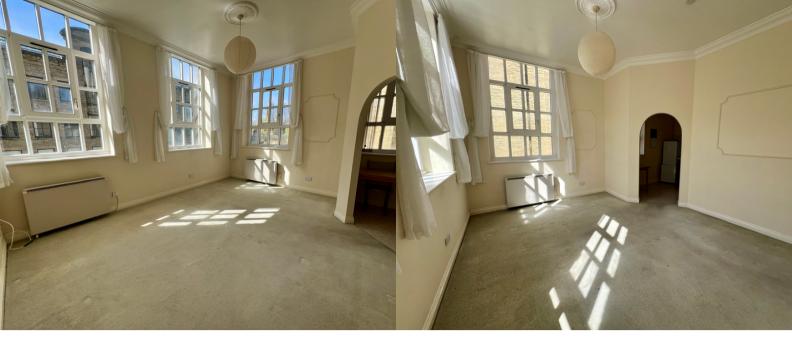

## Lounge

Double glazed windows to two elevations overlooking the canal. Electric wall heaters, television and telephone points and coved ceiling.

The property briefly comprises; spacious entrance hall, light and airy lounge with dual aspect and archway leading into the kitchen/diner, two bedrooms, bathroom and en-suite shower room. Offered for sale with no Seller chain. Internal viewing is essential to appreciate.