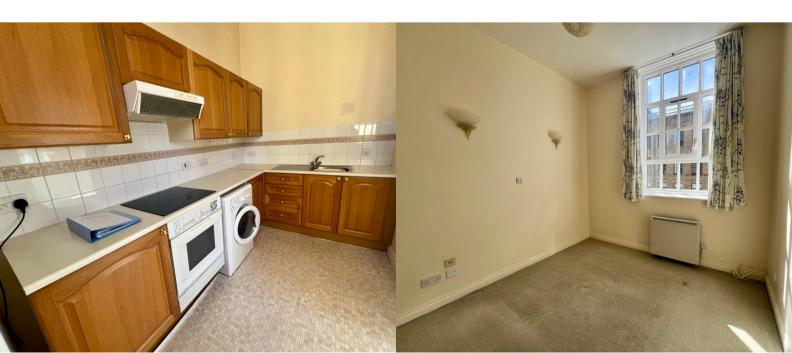

# Kitchen/Diner

Range of traditional base and wall units having a complementary work surface over. Stainless steel sink unit with mixer tap. Electric oven, electric hob with extractor hood over. Part tiled walls, security entry phone system and double glazed window to the side.

### Bedroom 2

Double glazed window with views over looking the canal. Electric wall heater.