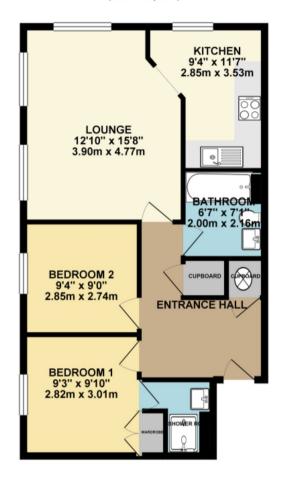

The property briefly comprises; spacious entrance hall, light and airy lounge with dual aspect and archway leading into the kitchen/diner, two bedrooms, bathroom and en-suite shower room. Offered for sale with no Seller chain. Internal viewing is essential to appreciate.

#### **Entrance Hall**

Entrance door, security entry phone system and electric wall heater. Wall light points, laminate floor, cupboard housing hot water cylinder and further storage cupboard.

## Lounge

Double glazed windows to two elevations overlooking the canal. Electric wall heaters, television and telephone points and coved ceiling.

# Kitchen/Diner

Range of traditional base and wall units having a complementary work surface over. Stainless steel sink unit with mixer tap. Electric oven, electric hob with extractor hood over. Part tiled walls, security entry phone system and double glazed window to the side.

## Bedroom 1

Double glazed window to the rear with views over the canal. Television and telephone points. Fitted wardrobe and cupboards. Wall light points and electric wall heater.

## **En-Suite Shower Room**

White pedestal wash hand basin and step in shower cubicle with electric shower over. Heated towel rail, extractor fan, part tiled walls and light with shaver point.

### Bedroom 2

Double glazed window with views over looking the canal. Electric wall heater.

#### **Bathroom**

3 piece suite in white comprising of panelled bath havibng a mixer shower over, pedestal wash hand basin and low level w.c. Extractor fan, part tiled walls and cabinet with light.

GROUND FLOOR 647.82 sq. ft. ( 60.18 sq. m. )

#### TOTAL FLOOR AREA: 647.82 sq. ft. ( 60.18 sq. m.) approx.

White very attempt has been made to ensure the ecouracy of the Songlan contained free, measurement of doors, windows, noons and any other items are approximate and no responsibility is taking for any error, omission or mis-statement. This plan is for illustrative purposes only and should be used as such by any prospective purchaser. The services, systems and againness shown how been texted and no guarante as to their operatelity or afficiency can be given.