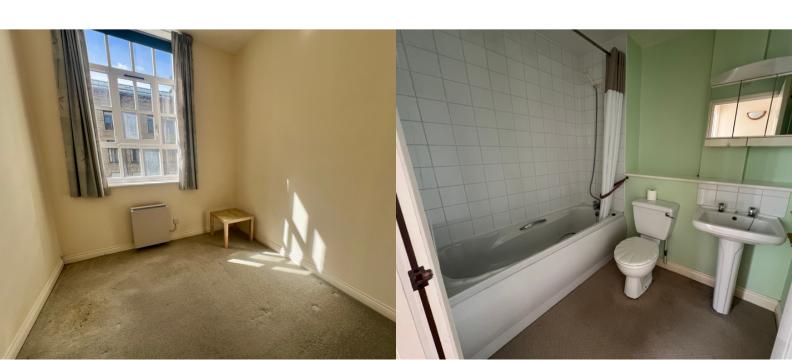

## Bedroom 1

Double glazed window to the rear with views over the canal. Television and telephone points. Fitted wardrobe and cupboards. Wall light points and electric wall heater.

#### **Bathroom**

3 piece suite in white comprising of panelled bath havibng a mixer shower over, pedestal wash hand basin and low level w.c. Extractor fan, part tiled walls and cabinet with light.