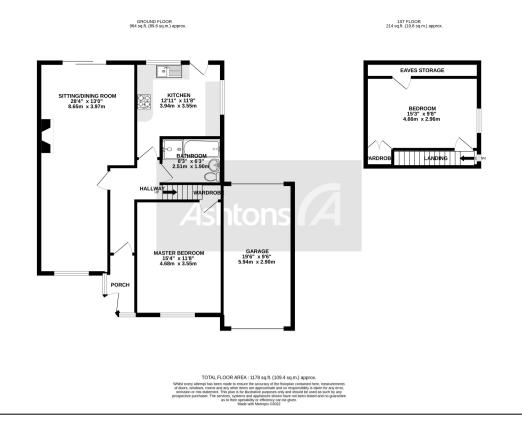

Offered with No Onward Chain, Ashtons welcome to the market this Two bedroom Semi Detached bungalow set in the heart on Eccleston, close to local amenities, schools and transport links.

The Property comes with good sized rooms, the accommodation offers a good size Sitting room / Dining room, kitchen, bedroom and a bathroom. To the first floor there is the master bedroom with eaves storage. Externally there is a good size garden to the rear and garden area to the front with off road parking lead to an attached garage. This sought-after estate has proven very popular in the