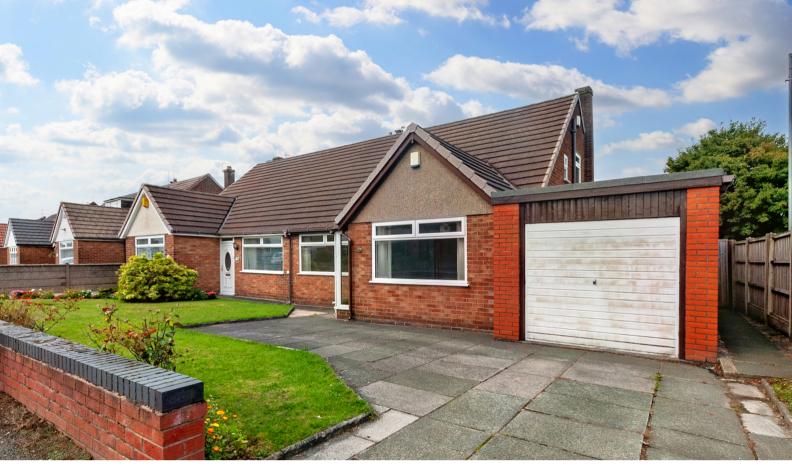

## 85 Walmesley Road, Eccleston, St Helens, Merseyside. WA10 5JW. Offers Over £250,000

Semi Detached Bungalow | Two Bedrooms | Sitting room / Dining Room | Driveway & Attached Garage | Poplar Location | No Chain | Freehold | Council Tax Band C | EPC - D |

Offered with No Onward Chain, Ashtons welcome to the market this Two bedroom Semi Detached bungalow set in the heart on Eccleston, close to local amenities, schools and transport links.

The Property comes with good sized rooms, the accommodation offers a good size Sitting room / Dining room, kitchen, bedroom and a bathroom. To the first floor there is the master bedroom with eaves storage. Externally there is a good size garden to the rear and garden area to the front with off road parking lead to an attached garage. This sought-after estate has proven very popular in the