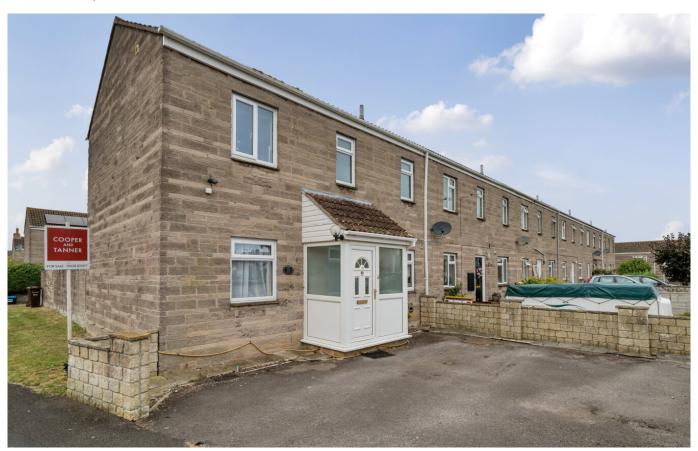

# Moor View Close

COOPER AND TANNER

Meare, BA6 9TB

£260,000 Freehold

A3 A1 €1 EPC C

## Description

An immaculately presented three bedroom home situated in a corner plot position with off road parking. The accommodation is in good decorative order and features a recently upgraded shower room. There is a sizable conservatory, a well equipped kitchen/diner and a sitting room featuring French doors. Three bedrooms and a contemporary shower room are located on the first floor. The two rear bedrooms face West and the largest bedroom benefits from a built-in cupboard. The walled garden features an extensive sandstone patio area that extends the length of the garden and leads to a pedestrian rear access gate.