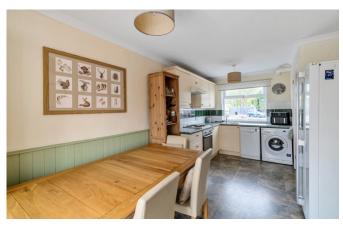

## Description

An immaculately presented three bedroom home situated in a corner plot position with off road parking. The accommodation is in good decorative order and features a recently upgraded shower room. There is a sizable conservatory, a well equipped kitchen/diner and a sitting room featuring French doors. Three bedrooms and a contemporary shower room are located on the first floor. The two rear bedrooms face West and the largest bedroom benefits from a built-in cupboard. The walled garden features an extensive sandstone patio area that extends the length of the garden and leads to a pedestrian rear access gate.