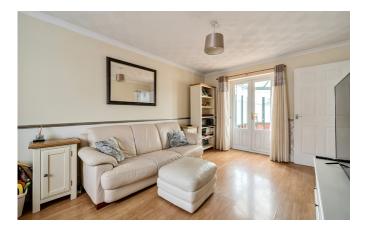

## Description

An immaculately presented three bedroom home situated in a corner plot position with off road parking. The accommodation is in good decorative order and features a recently upgraded shower room. There is a sizable conservatory, a well equipped kitchen/diner and a sitting room featuring French doors. Three bedrooms and a contemporary shower room are located on the first floor. The two rear bedrooms face West and the largest bedroom benefits from a built-in cupboard. The walled garden features an extensive sandstone patio area that extends the length of the garden and leads to a pedestrian rear access gate.