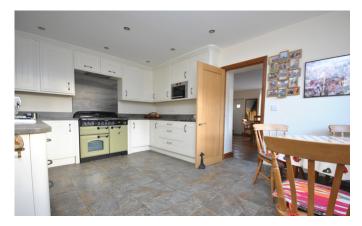

Entering the property from the front you are welcomed into a hallway that provides access into the kitchen and the utility room. The kitchen is a large front aspect room and is fitted with a selection of wall and base units and has plenty of space for a table and appliances. The utility room is a front aspect room with plenty of storage space and further space for white appliances. There is also access into a downstairs cloakroom which is fitted with a WC and basin and houses the boiler which warms the home. The living room is a large dual aspect room and enjoys front aspect views and views of the garden with access out through a rear door. The living room has stairs leading to the first floor, parquet flooring, a gas fire and features helping the home to remember its past.