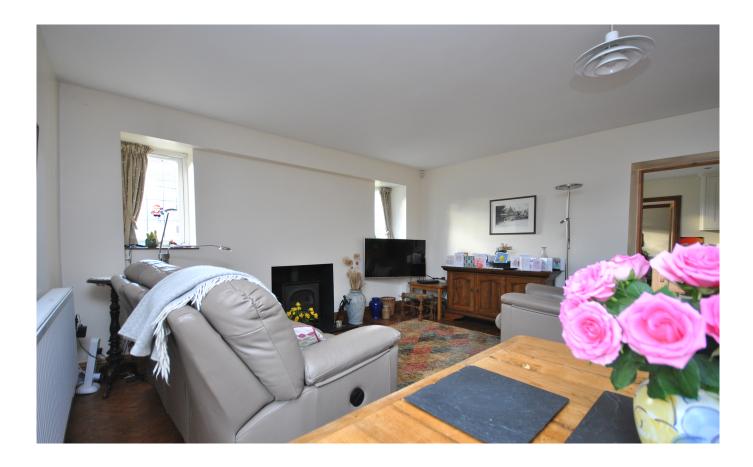

Entering the property from the front you are welcomed into a hallway that provides access into the kitchen and the utility room. The kitchen is a large front aspect room and is fitted with a selection of wall and base units and has plenty of space for a table and appliances. The utility room is a front aspect room with plenty of storage space and further space for white appliances. There is also access into a downstairs cloakroom which is fitted with a WC and basin and houses the boiler which warms the home. The living room is a large dual aspect room and enjoys front aspect views and views of the garden with access out through a rear door. The living room has stairs leading to the first floor, parquet flooring, a gas fire and features helping the home to remember its past.