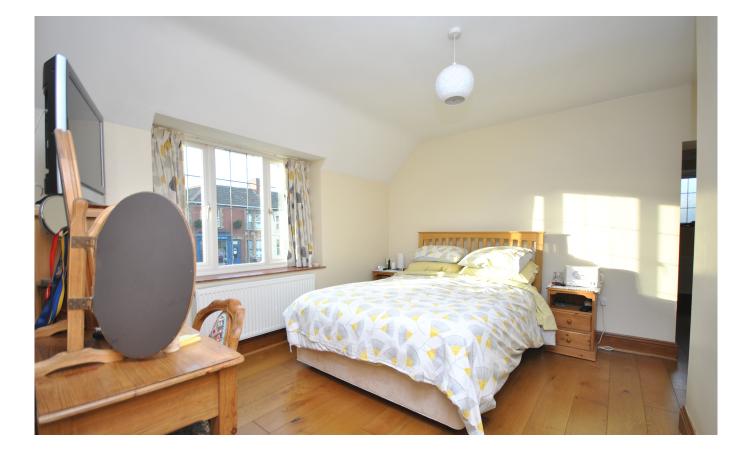

The first floor houses the three bedrooms and the bathroom facilities. The principle bedroom is a large front aspect room. There is the benefit of a large storage cupboard and a dressing area which leads directly into the ensuite bathroom. This bathroom is fitted with a basin, WC and walk in shower. There is a further side aspect double which enjoys garden views and a dual aspect bedroom at the front of the house which also enjoys garden views. The first floor is completed with a family bathroom which is fitted with a panelled bath with overhead shower, basin and WC