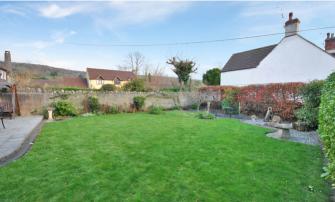

#### OUTSIDE

Accessing from the road you are welcomed onto a gravelled driveway where there is parking for multiple vehicles. There is access from the driveway into the house, into the garage through a side door and an electric door with the benefit of a side area perfect for storage. The garden can be accessed through a side gate from the front and from the living room. The garden is filled with an array of colour from a selection of mature flowers and plants. The garden is mostly laid to lawn with patio and shingled areas.