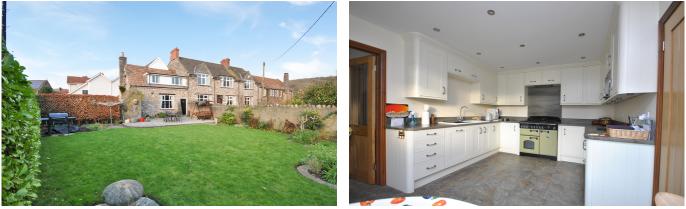

Entering the property from the front you are welcomed into a hallway that provides access into the kitchen and the utility room. The kitchen is a large front aspect room and is fitted with a selection of wall and base units and has plenty of space for a table and appliances. The utility room is a front aspect room with plenty of storage space and further space for white appliances. There is also access into a downstairs cloakroom which is fitted with a WC and basin and houses the boiler which warms the home. The living room is a large dual aspect room and enjoys front aspect views and views of the garden with access out through a rear door. The living room has stairs leading to the first floor, parquet flooring, a gas fire and features helping the home to remember its past.

#### OUTSIDE

Accessing from the road you are welcomed onto a gravelled driveway where there is parking for multiple vehicles. There is access from the driveway into the house, into the garage through a side door and an electric door with the benefit of a side area perfect for storage. The garden can be accessed through a side gate from the front and from the living room. The garden is filled with an array of colour from a selection of mature flowers and plants. The garden is mostly laid to lawn with patio and shingled areas.