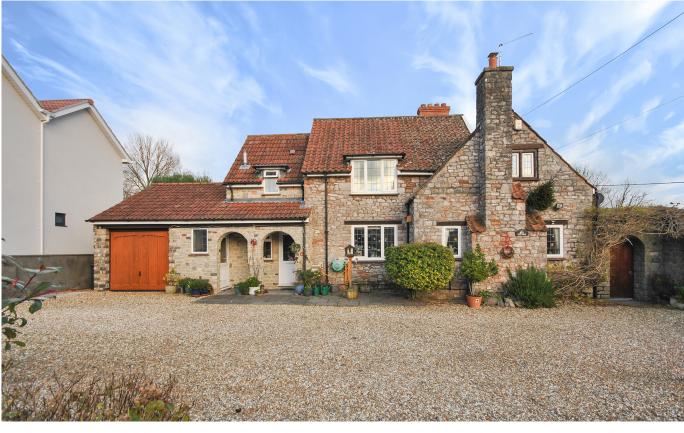

# Cliff Street Cheddar, BS27 3PN

## £535,000 Freehold

Stranding elegantly and filled with features, is this well proportioned three bedroom property. Set in the heart of the village and boasting three bedrooms, ample living space, garden, garage and a large driveway.

#### DESCRIPTION

Standing elegantly and filled with features, is this well proportioned three bedroom property. Set in the heart of the village and boasting three bedrooms, ample living space, garden, garage and a large driveway.

#### OUTSIDE

Accessing from the road you are welcomed onto a gravelled driveway where there is parking for multiple vehicles. There is access from the driveway into the house, into the garage through a side door and an electric door with the benefit of a side area perfect for storage. The garden can be accessed through a side gate from the front and from the living room. The garden is filled with an array of colour from a selection of mature flowers and plants. The garden is mostly laid to lawn with patio and shingled areas.