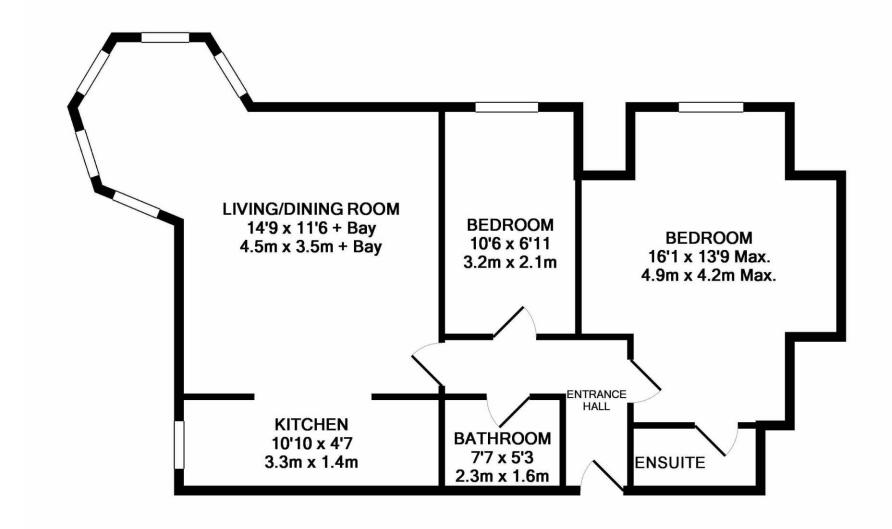

## TOTAL APPROX. FLOOR AREA 592 SQ.FT. (55.0 SQ.M.)

Whilst every attempt has been made to ensure the accuracy of the floor plan contained here, measurements of doors, windows, rooms and any other items are approximate and no responsibility is taken for any error, omission, or mis-statement. This plan is for illustrative purposes only and should be used as such by any prospective purchaser. The services, systems and appliances shown have not been tested and no guarantee as to their operability or efficiency can be given

Made with Metropix ©2018