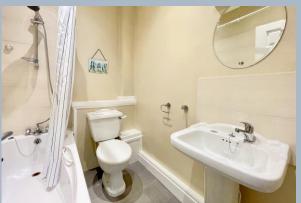

The master bedroom is a generous double benefitting from a modern en-suite shower room. Bedroom two features a window to side aspect and is served by a modern separate bathroom fitted with WC, wash hand basin and bath with shower over.