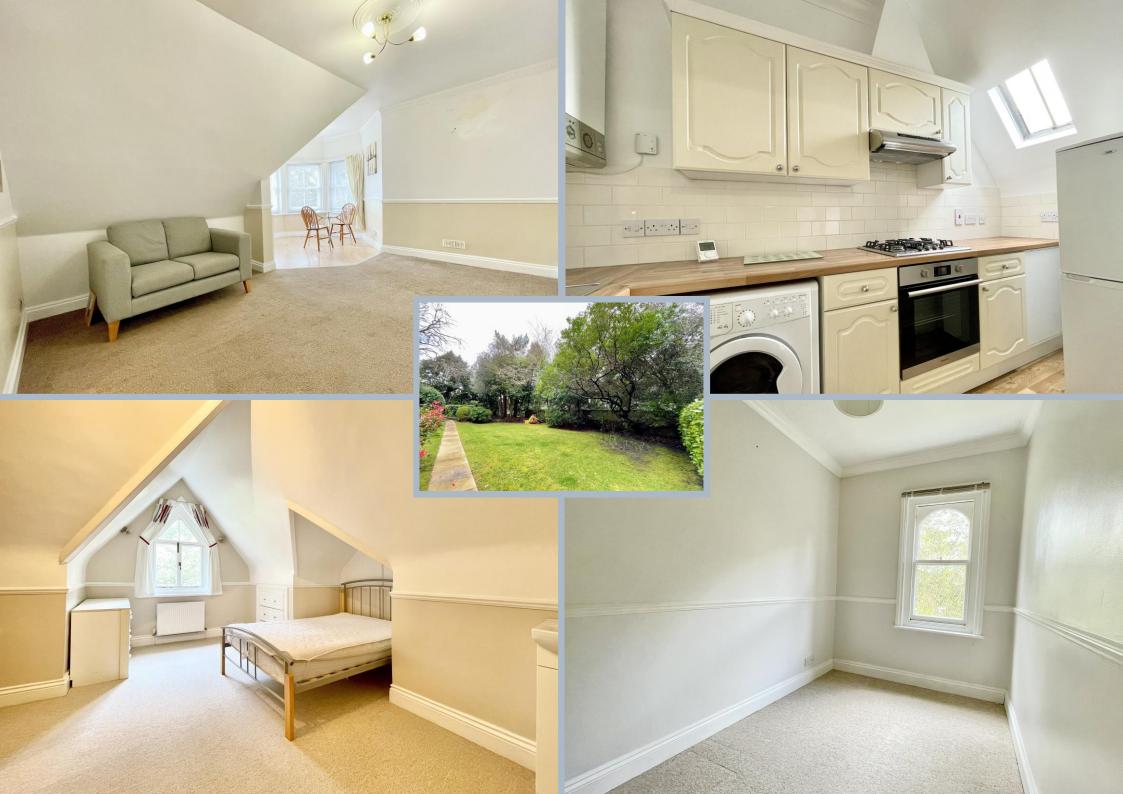

A stunning top floor character apartment ideally located only a short distance from Bournemouth Town Centre offering a range of bars, shops and restaurants along with award winning sandy beaches. This beautiful apartment boasts original features including a large corner bay window in the living room, allocated parking and is offered for sale with no forward chain.

The development is accessed via a secure entry phone system with a superbly maintained communal hallway providing stairs to all floors. On the top floor there is access to the apartment as well as to a useful storage cupboard. On entering the property a hallway provides access to all accommodation. The living/dining room features a stunning circular bay, affording the room ample natural light and offering a pleasant outlook. An archway leads through to the kitchen fitted with a range of base and eye units with integrated electric oven and gas hob.

The master bedroom is a generous double benefitting from a modern en-suite shower room. Bedroom two features a window to side aspect and is served by a modern separate bathroom fitted with WC, wash hand basin and bath with shower over.

The property is situated within well maintained, private communal grounds and conveyed with one allocated parking space.

Leasehold approximately 169 years remaining.

AGENTS NOTE: The heating system, mains and appliances have not been tested by Hearnes Estate Agents. Any areas, measurements or distances are approximate. The text, photographs and plans are for guidance only and are not necessarily comprehensive. We endeavour to make our sales particulars as accurate as possible. However, their accuracy is not guaranteed and we have not had sight of the title documents. The buyer is advised to obtain verification from their solicitor in respect of the tenure of the property.