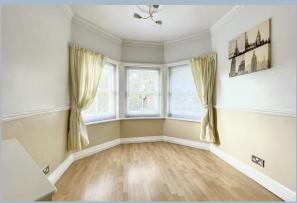

The development is accessed via a secure entry phone system with a superbly maintained communal hallway providing stairs to all floors. On the top floor there is access to the apartment as well as to a useful storage cupboard. On entering the property a hallway provides access to all accommodation. The living/dining room features a stunning circular bay, affording the room ample natural light and offering a pleasant outlook. An archway leads through to the kitchen fitted with a range of base and eye units with integrated electric oven and gas hob.