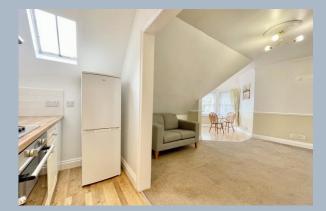

The development is accessed via a secure entry phone system with a superbly maintained communal hallway providing stairs to all floors. On the top floor there is access to the apartment as well as to a useful storage cupboard. On entering the property a hallway provides access to all accommodation. The living/dining room features a stunning circular bay, affording the room ample natural light and offering a pleasant outlook. An archway leads through to the kitchen fitted with a range of base and eye units with integrated electric oven and gas hob.