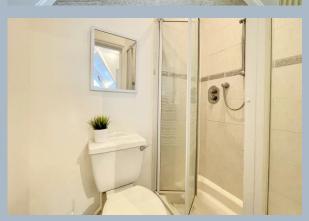

The master bedroom is a generous double benefitting from a modern en-suite shower room. Bedroom two features a window to side aspect and is served by a modern separate bathroom fitted with WC, wash hand basin and bath with shower over.