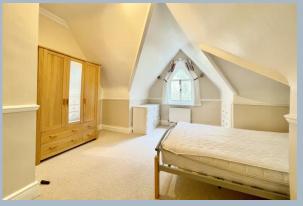

The master bedroom is a generous double benefitting from a modern en-suite shower room. Bedroom two features a window to side aspect and is served by a modern separate bathroom fitted with WC, wash hand basin and bath with shower over.