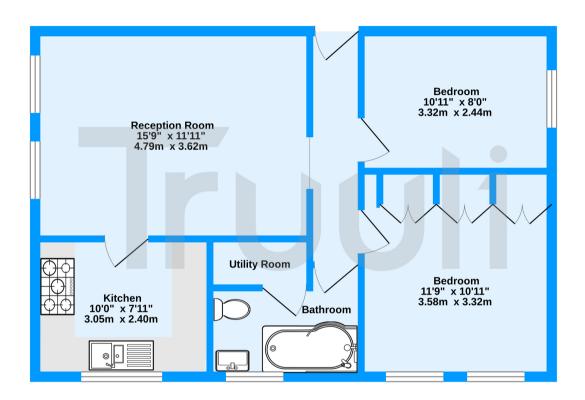

First Floor 584 sq.ft. (54.3 sq.m.) approx.

TOTAL FLOOR AREA: 584 sq.ft. (54.3 sq.m.) approx

Whilst every attempt has been made to ensure the accuracy of the floorigin contained here, measurement of droors, windows, croons and any other teams, eas appropriate and on expendially in Steeling the many entry consistent or mis-statement. This plan is for illustrative purposes only and should be used as such by any prospective purchaser. The services, systems and appliances shown have not been tested and no guarantee as to their operability or efficiency can be given.