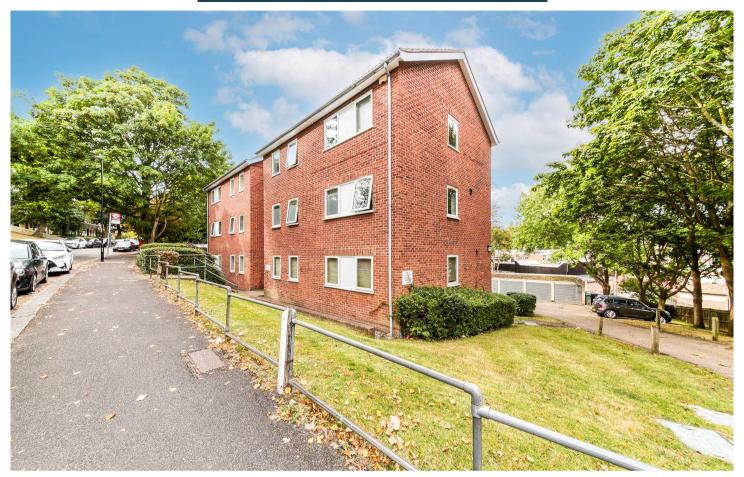

Flat 4, 31 Woodville Court, Sylvan Road, London, SE19 2SG £330,000 Leasehold

- Two double bedrooms
- Bright and deceivingly spacious throughout
- Contemporary three piece bathroom suite

- Off street parking & garage to rear
- Close proximity to Crystal Palace " Triangle", Park and Overground station
- New lease of 175 years

## £330,000 Leasehold

\*\*\* Guide price £330,000 - £350,000 \*\*\* Located on the first floor of this purpose-built building is a neutrally decorated two double bedroom apartment. In good decorative order throughout this property is ready to be occupied from day one, the property is well positioned for quick access to all the local amenities found in Crystal Palace such as the Park, Overground station and the ever-famous Crystal Palace " Triangle".