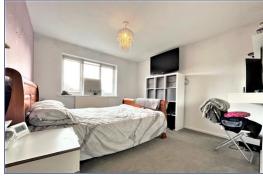

#### **Bedroom One**

11'6" x 10'8" (3.50m x 3.25m)

#### **Bedroom Two**

9'5" x 8'6" (2.86m x 2.59m)