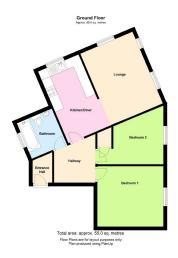

Elevation Estate Agents are really pleased to be able to offer for sale this top floor two double bedroom shared ownership apartment. The accommodation comprises entrance hall, kitchen, lounge, two double bedrooms and a family bathroom. The housing association is Guinness and is offered at a 30% ownership, the rent and service charge combined is £408.81 per calendar month and there is also a £8,000 premium. The property also benefits from gas to radiator central heating and off road parking. To make arrangements to view please contact our office on 01908 231551.

#### **Entrance Hall**

Doors leading to:

#### Lounge

14' 5" x 8' 6" (4.39m x 2.59m)

#### **Kitchen**

11' 5" x 7' 7" (3.48m x 2.32m)

#### **Bedroom One**

11'6" x 10'8" (3.50m x 3.25m)

#### **Bedroom Two**

9'5" x 8'6" (2.86m x 2.59m)

#### **Family Bathroom**

Fitted to comprise three piece suite

#### **Allocated Parking**

Space for two vehicles