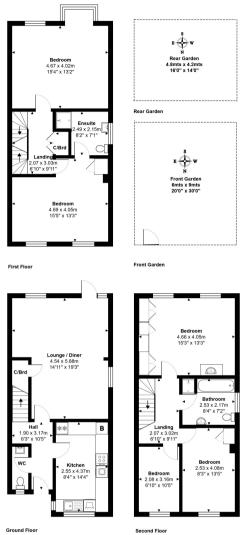

### **FLOORPLAN & EPC**

Ground Floor

Total Area: 145.4 m<sup>2</sup> ... 1565 ft<sup>2</sup>

All measurements are approximate and for display purposes only.

127a, High Street, Staines-upon-Thames, TW18 4PD 01784 451458 staines@gregory-brown.co.uk