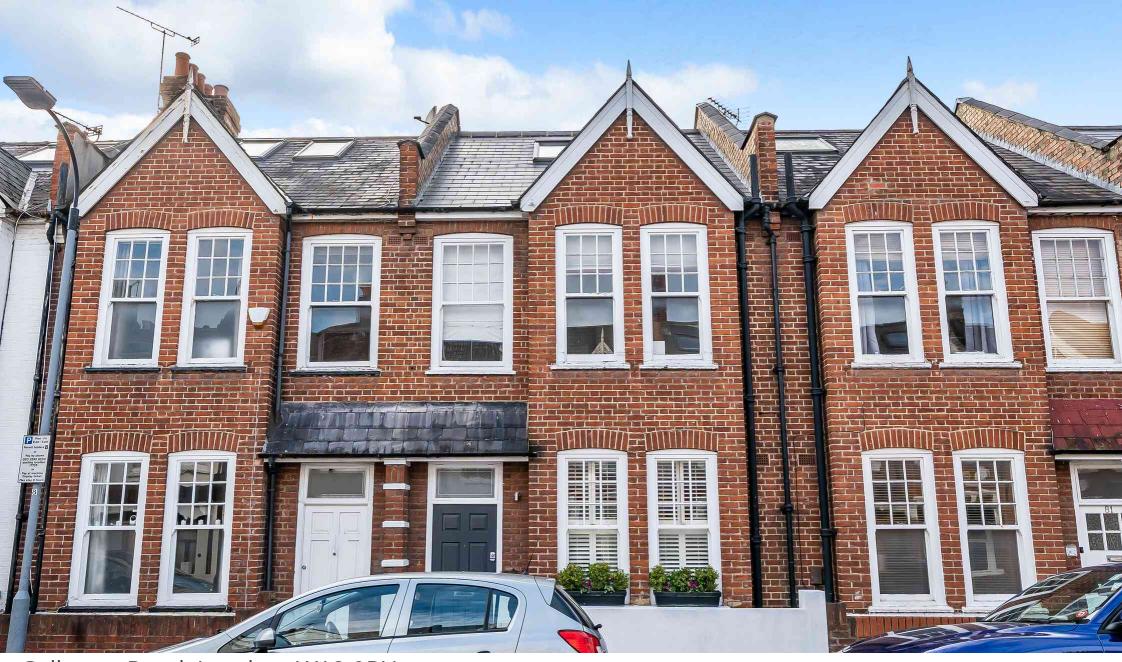

Galloway Road, London, W12 0PH

Guide price of £1,000,000 to £1,300,000. A thoroughly modern four bedroom reinvention of an attractive Edwardian House. Located on the west side of Galloway Road this superb Edwardian style house is presented in immaculate condition with high specification fixtures and fittings and thoughtful design throughout. Having been extended up into the loft space this family home comprises of three double bedrooms, one ensuite, a single room/study, a family bathroom, a reception room and a large family kitchen diner which leads directly on to the 40ft west facing garden. Beautiful in every way.

Galloway Road is within the very popular "Groves" area of Shepherds Bush. Quiet and tucked away and yet in very close proximity to all the amenities with which we have become spoiled in W12. You are within walking distance of both the Westfield shopping complex and all the independent shops of Askew Road. There are many good quality local eateries including The Queen Adelaide, Proud Mary's and the Rosemary & Thyme cafe.