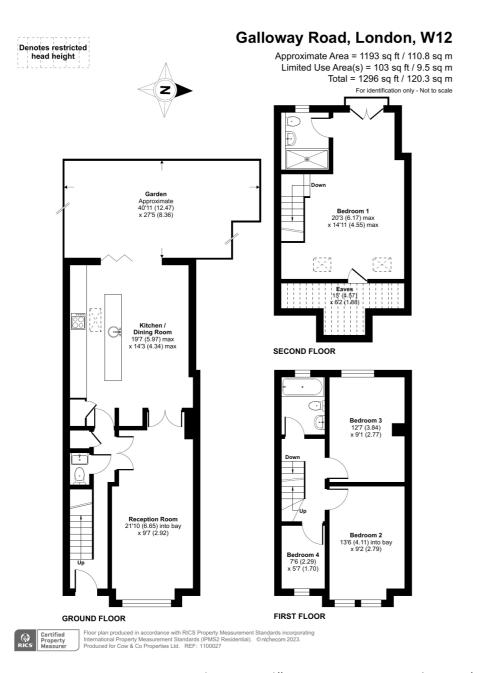

Galloway Road, London, W12 0PH

Guide price of £1,000,000 to £1,300,000. A thoroughly modern four bedroom reinvention of an attractive Edwardian House. Located on the west side of Galloway Road this superb Edwardian style house is presented in immaculate condition with high specification fixtures and fittings and thoughtful design throughout. Having been extended up into the loft space this family home comprises of three double bedrooms, one ensuite, a single room/study, a family bathroom, a reception room and a large family kitchen diner which leads directly on to the 40ft west facing garden. Beautiful in every way.

- Fully extended Edwardian terrace house
- Four bedrooms
- Two bathrooms (one en-suite)
- Larger than average rear garden.
- Downstairs cloakroom
- Close proximity to Shepherd's Bush Green & Westfield and the transport connections
- Freehold house