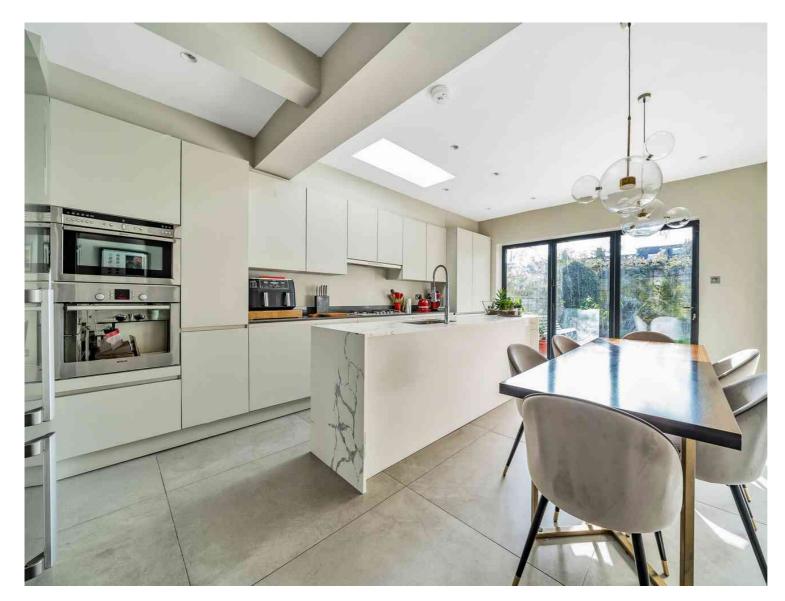

Galloway Road, London, W12 0PH

Guide price of £1,000,000 to £1,300,000. A thoroughly modern four bedroom reinvention of an attractive Edwardian House. Located on the west side of Galloway Road this superb Edwardian style house is presented in immaculate condition with high specification fixtures and fittings and thoughtful design throughout. Having been extended up into the loft space this family home comprises of three double bedrooms, one ensuite, a single room/study, a family bathroom, a reception room and a large family kitchen diner which leads directly on to the 40ft west facing garden. Beautiful in every way.