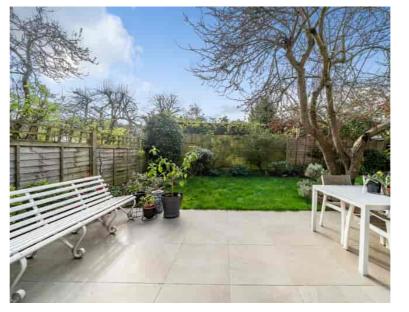

Galloway Road, London, W12 0PH

Guide price of £1,000,000 to £1,300,000. A thoroughly modern four bedroom reinvention of an attractive Edwardian House. Located on the west side of Galloway Road this superb Edwardian style house is presented in immaculate condition with high specification fixtures and fittings and thoughtful design throughout. Having been extended up into the loft space this family home comprises of three double bedrooms, one ensuite, a single room/study, a family bathroom, a reception room and a large family kitchen diner which leads directly on to the 40ft west facing garden. Beautiful in every way.

- Fully extended Edwardian terrace house
- Four bedrooms
- Two bathrooms (one en-suite)
- Larger than average rear garden.
- Downstairs cloakroom
- Close proximity to Shepherd's Bush Green & Westfield and the transport connections
- Freehold house