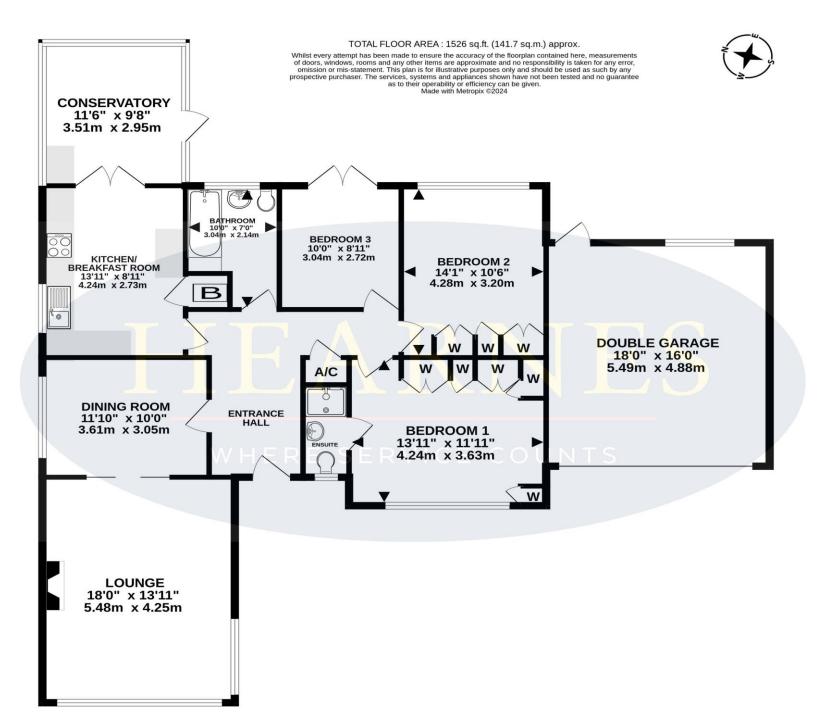

The accommodation comprises three double bedrooms, one of which has double glazed French doors to the garden with fitted storage, ideal as a study all served by a refitted modern bathroom and ensuite shower room, a convenient separate dining room and spacious living room with solid fuel burner and a fitted kitchen/breakfast room, accessing a multi-use double glazed conservatory.

Other benefits include two separate forms of warm air heating and gas fired hot water, double glazing, integral double garage with automatic door, in and out driveway, parking and delightful well maintained rear garden.

- Entrance hall double glazed front door, door to airing cupboard, hatch to loft, warm air vents
- **Dining room** double glazed window and glazed sliding double doors to;
- Living room dual aspect double glazed windows, central feature multi-fuel burner and Adams style fireplace
- Kitchen/breakfast room range of traditional base and wall mounted units with
  adjoining worktops, ceramic 1.5 bowl sink unit with double glazed window above,
  'Neff' integrated oven and inset ceramic hob with extractor over, plumbing and recess
  for dishwasher and fridge, tiled floor, door to cupboard housing warm air heating
  boiler, double glazed doors to;
- Conservatory triple aspect double glazed windows and door to rear garden, continuation of tiled flooring
- Bedroom one superb range of fitted bedroom furniture wardrobes, over head units and bedside tables, double glazed window, door to;
- Ensuite shower room, fitted Matey suite comprising 1.5 width cubicle and Mira shower, pedestal wash hand basin, low level WC, heated towel rail, double glazed window, fully tiled walls and flooring
- Bedroom two fitted wardrobes, double glazed window
- Bedroom three Comprehensive range of fitted cupboards and display shelving, ideal for office/study use, double glazed French doors to rear garden
- Bathroom stylish refitted modern suite comprising panel bath with concealed taps and shower handle, vanity unit with inset wash hand basin, low level WC and double glazed window above, attractive tiled walls and flooring

## Outside

- Front the front provides the convenience of an in and out driveway for several vehicles with sections of well maintained lawn, shrub and flower borders
- Rear The rear garden is approximately 70ft in length with a delightful private aspect from the paved patio across a level lawn with well stocked and mature borders and timber fencing to most of the boundaries