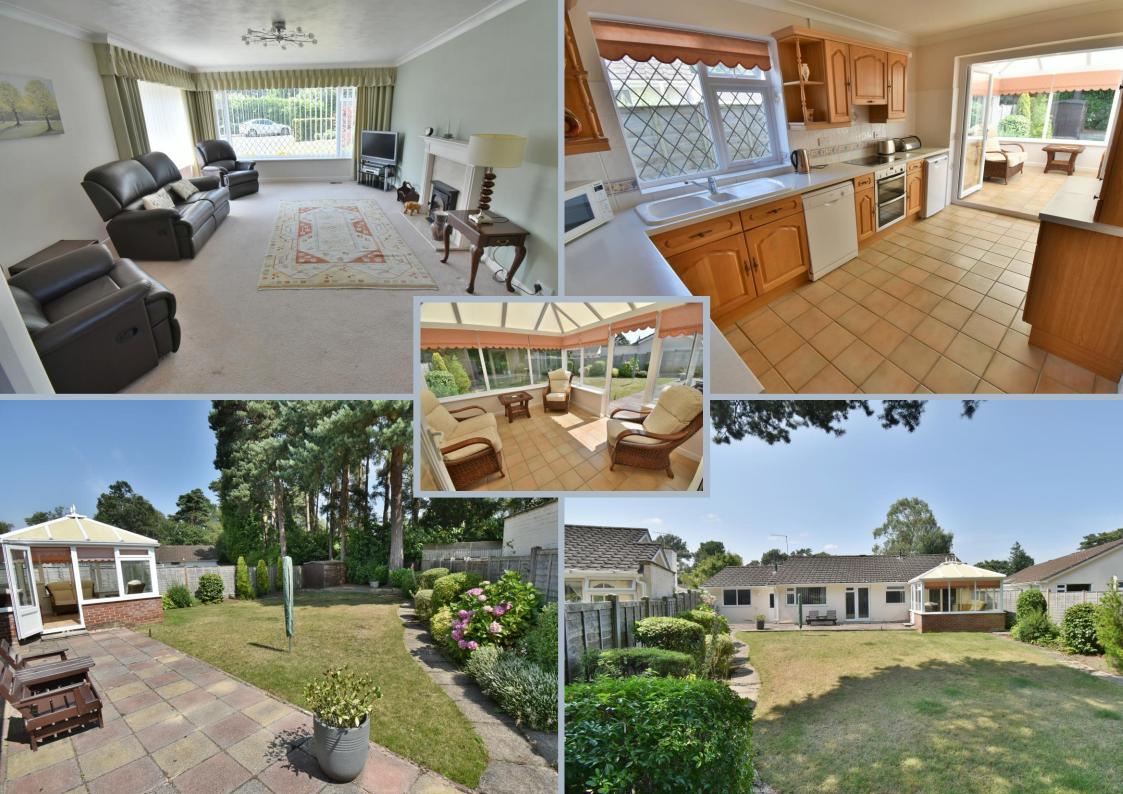

The accommodation comprises three double bedrooms, one of which has double glazed French doors to the garden with fitted storage, ideal as a study all served by a refitted modern bathroom and ensuite shower room, a convenient separate dining room and spacious living room with solid fuel burner and a fitted kitchen/breakfast room, accessing a multi-use double glazed conservatory.

Other benefits include two separate forms of warm air heating and gas fired hot water, double glazing, integral double garage with automatic door, in and out driveway, parking and delightful well maintained rear garden.

- Entrance hall double glazed front door, door to airing cupboard, hatch to loft, warm air vents
- **Dining room** double glazed window and glazed sliding double doors to;
- Living room dual aspect double glazed windows, central feature multi-fuel burner and Adams style fireplace
- Kitchen/breakfast room range of traditional base and wall mounted units with
  adjoining worktops, ceramic 1.5 bowl sink unit with double glazed window above,
  'Neff' integrated oven and inset ceramic hob with extractor over, plumbing and recess
  for dishwasher and fridge, tiled floor, door to cupboard housing warm air heating
  boiler, double glazed doors to;
- Conservatory triple aspect double glazed windows and door to rear garden, continuation of tiled flooring
- Bedroom one superb range of fitted bedroom furniture wardrobes, over head units and bedside tables, double glazed window, door to;
- Ensuite shower room, fitted Matey suite comprising 1.5 width cubicle and Mira shower, pedestal wash hand basin, low level WC, heated towel rail, double glazed window, fully tiled walls and flooring
- Bedroom two fitted wardrobes, double glazed window
- Bedroom three Comprehensive range of fitted cupboards and display shelving, ideal for office/study use, double glazed French doors to rear garden
- Bathroom stylish refitted modern suite comprising panel bath with concealed taps and shower handle, vanity unit with inset wash hand basin, low level WC and double glazed window above, attractive tiled walls and flooring

## Outside

- Front the front provides the convenience of an in and out driveway for several vehicles with sections of well maintained lawn, shrub and flower borders
- Rear The rear garden is approximately 70ft in length with a delightful private aspect from the paved patio across a level lawn with well stocked and mature borders and timber fencing to most of the boundaries