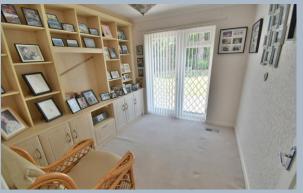

The accommodation comprises three double bedrooms, one of which has double glazed French doors to the garden with fitted storage, ideal as a study all served by a refitted modern bathroom and ensuite shower room, a convenient separate dining room and spacious living room with solid fuel burner and a fitted kitchen/breakfast room, accessing a multi-use double glazed conservatory.

- Entrance hall double glazed front door, door to airing cupboard, hatch to loft, warm air vents
- **Dining room** double glazed window and glazed sliding double doors to;
- Living room dual aspect double glazed windows, central feature multi-fuel burner and Adams style fireplace
- Kitchen/breakfast room range of traditional base and wall mounted units with
  adjoining worktops, ceramic 1.5 bowl sink unit with double glazed window above,
  'Neff' integrated oven and inset ceramic hob with extractor over, plumbing and recess
  for dishwasher and fridge, tiled floor, door to cupboard housing warm air heating
  boiler, double glazed doors to;
- Conservatory triple aspect double glazed windows and door to rear garden, continuation of tiled flooring
- Bedroom one superb range of fitted bedroom furniture wardrobes, over head units and bedside tables, double glazed window, door to;
- Ensuite shower room, fitted Matey suite comprising 1.5 width cubicle and Mira shower, pedestal wash hand basin, low level WC, heated towel rail, double glazed window, fully tiled walls and flooring
- Bedroom two fitted wardrobes, double glazed window
- Bedroom three Comprehensive range of fitted cupboards and display shelving, ideal for office/study use, double glazed French doors to rear garden
- Bathroom stylish refitted modern suite comprising panel bath with concealed taps and shower handle, vanity unit with inset wash hand basin, low level WC and double glazed window above, attractive tiled walls and flooring