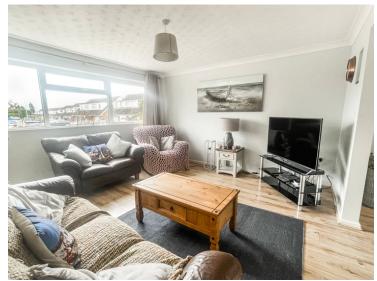

### Living Room

14' 09" x 13' 0" (4.50m x 3.96m) Double glazed window to front, storage cupboard, radiator.