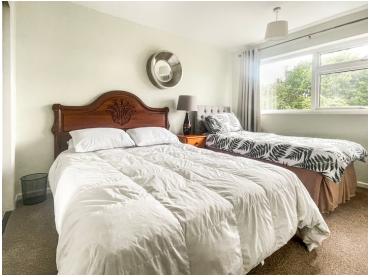

#### Bedroom

12'0" x 9'3" (3.66m x 2.82m) Double glazed window to rear, radiator, fitted wardrobes, stunning views.

#### **Bedroom**

11' 2" x 9' 7" (3.40m x 2.92m) Double glazed window to front, radiator, fitted wardrobes.

### Bedroom

10'01" x 6'9" (3.07m x 2.06m) Double glazed window to front, radiator.