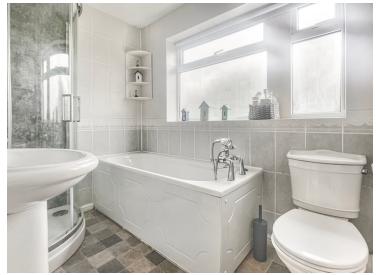

### Family Bathroom

10' 01" x 6' 9" (3.07m x 2.06m) Double glazed obscure window to rear, radiator, fitted wardrobes.