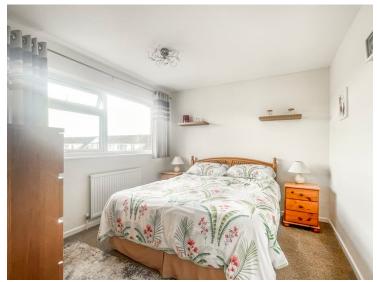

#### Bedroom

12'0" x 9'3" (3.66m x 2.82m) Double glazed window to rear, radiator, fitted wardrobes, stunning views.

#### **Bedroom**

11' 2" x 9' 7" (3.40m x 2.92m) Double glazed window to front, radiator, fitted wardrobes.

### Bedroom

10'01" x 6'9" (3.07m x 2.06m) Double glazed window to front, radiator.