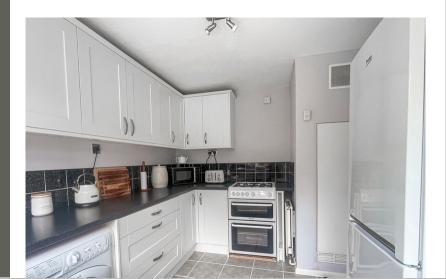

#### **Kitchen**

9' 08" x 5' 5" (2.95m x 1.65m) Double glazed window to rear and UPVC door, tiled floor, fitted kitchen including a range of wall and base units, laminate worktop, tiled splash back, stainless steel sink with left hand drainer, space for washing machine, fridge/freezer and oven.