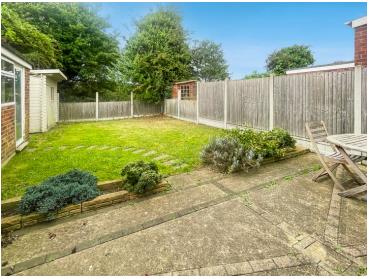

#### **Rear Garden**

Mainly laid to lawn, patio area, garden shed, side gate acess, backing onto fields, retained by fencing.