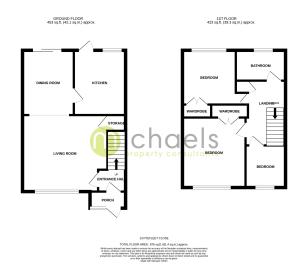

ss, radiator, airing cupboard.

#### Bedroom



12'0" x 9'3" (3.66m x 2.82m) Double glazed window to rear, radiator, fitted wardrobes, stunning views.

### Property Details.

#### **Bedroom**



11' 2" x 9' 7" (3.40m x 2.92m) Double glazed window to front, radiator, fitted wardrobes.

### Bedroom



10'01" x 6'9" (3.07m x 2.06m) Double glazed window to front, radiator.

### Family Bathroom



10' 01" x 6' 9" (3.07m x 2.06m) Double glazed obscure window to rear, radiator, fitted wardrobes.

### Outside

#### **Rear Garden**



Mainly laid to lawn, patio area, garden shed, side gate acess, backing onto fields, retained by fencing.

### Off Road Parking & Garage

Ample of road parking for several vehicles via the driveway, garage with up and over door.

### Property Details.

### Floorplans



### Location



### **Energy Ratings**

We have not carried out a structural survey and the services, appliances and specific fittings have not been tested. All photographs, measurements, floor plans and distances referred to are given as a guide only and should not be relied upon for the purchase of carpets or any other fixtures or fittings. Gardens, roof terraces, balconies and communal gardens as well as tenure and lease details cannot have their accuracy guaranteed for intending purchasers. Lease details, service ground rent (where applicable) are given as a guide only and should be checked and confirmed by your solicitor prior to exchange of contracts.



62 Head Street, Essex, CO1 1PB 🌔 (01206 576999 🎤 🥑 sales@michaelsproperty.co.uk