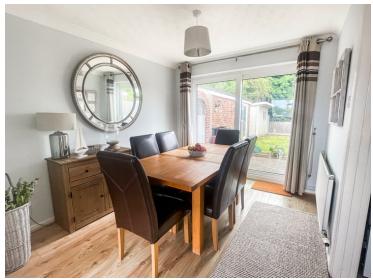

### **Dining Room**

10' 8" x 8' 11" (3.25m x 2.72m) Double glazed patio to rear, radiator.