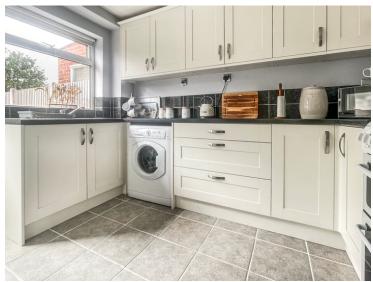

#### **Kitchen**

9' 08" x 5' 5" (2.95m x 1.65m) Double glazed window to rear and UPVC door, tiled floor, fitted kitchen including a range of wall and base units, laminate worktop, tiled splash back, stainless steel sink with left hand drainer, space for washing machine, fridge/freezer and oven.