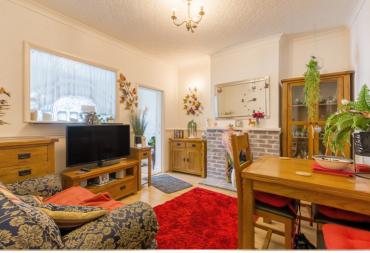

The accommodation on the ground floor comprises; entrance hall, lounge, dining room, spacious kitchen leading through to a large conservatory. The first floor comprises three bedrooms and a family bathroom.

The property features gas central heating, double glazing, fitted wardrobes to two bedrooms and a fitted kitchen.

Outside the property is set back from the road and can provide off street parking for several cars. The rear garden extends approximately 90ft and is part paved and part lawn. There is an attached garage/work store on the side.