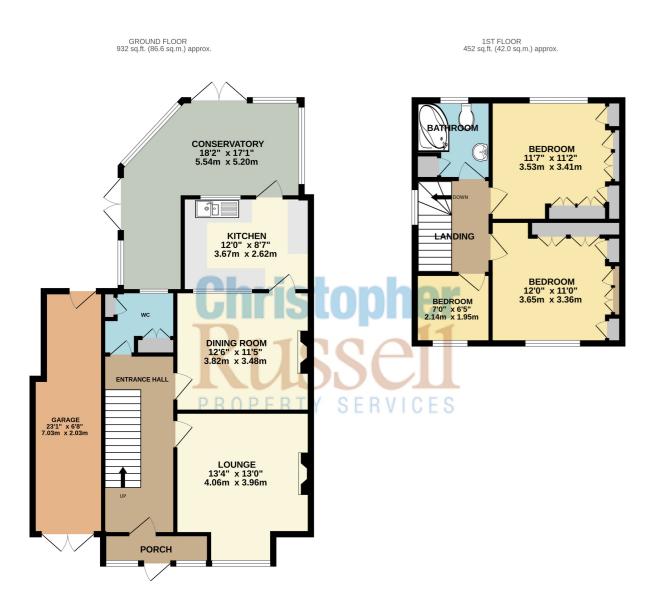

The accommodation on the ground floor comprises; entrance hall, lounge, dining room, spacious kitchen leading through to a large conservatory. The first floor comprises three bedrooms and a family bathroom.

The property features gas central heating, double glazing, fitted wardrobes to two bedrooms and a fitted kitchen.

Outside the property is set back from the road and can provide off street parking for several cars. The rear garden extends approximately 90ft and is part paved and part lawn. There is an attached garage/work store on the side.