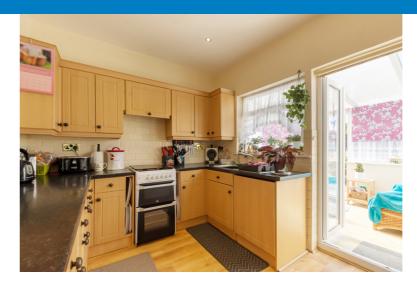

The accommodation on the ground floor comprises; entrance hall, lounge, dining room, spacious kitchen leading through to a large conservatory. The first floor comprises three bedrooms and a family bathroom.

The property features gas central heating, double glazing, fitted wardrobes to two bedrooms and a fitted kitchen.

Outside the property is set back from the road and can provide off street parking for several cars. The rear garden extends approximately 90ft and is part paved and part lawn. There is an attached garage/work store on the side.