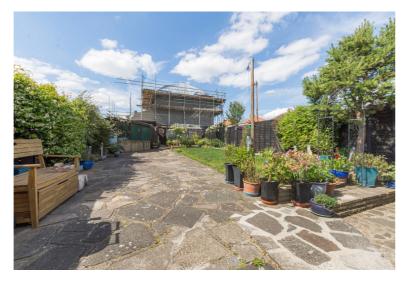

The property features gas central heating, double glazing, fitted wardrobes to two bedrooms and a fitted kitchen.

Outside the property is set back from the road and can provide off street parking for several cars. The rear garden extends approximately 90ft and is part paved and part lawn. There is an attached garage/work store on the side.