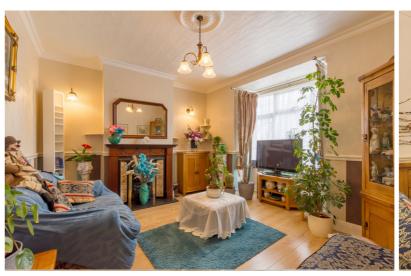

The accommodation on the ground floor comprises; entrance hall, lounge, dining room, spacious kitchen leading through to a large conservatory. The first floor comprises three bedrooms and a family bathroom.

The property features gas central heating, double glazing, fitted wardrobes to two bedrooms and a fitted kitchen.

Outside the property is set back from the road and can provide off street parking for several cars. The rear garden extends approximately 90ft and is part paved and part lawn. There is an attached garage/work store on the side.