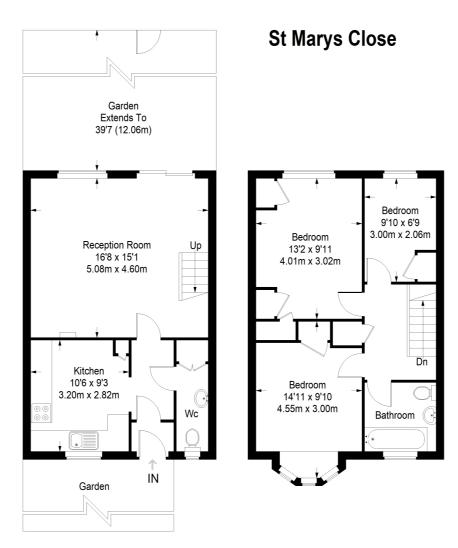

## Lounge/Diner

 $16' 7" \times 15' 1" (5.05m \times 4.60m)$  Feature fireplace, two radiators, double glazed window, double glazed door to garden

## Kitchen

10' 5" x 9' 0" (3.17m x 2.74m) Single drainer stainless steel sink unit inset in roll top work surface, range of cupboards and units, wall mounted boiler, space for fridge freezer, plumbing for autowash, space for cooker, double glazed window

#### Bedroom 1

13' 0" x 9' 10" (3.96m x 3.00m) Radiator, fitted wardrobes, double glazed window

#### Bedroom 2

10' 5" x 9' 10" (3.17m x 3.00m) Radiator, fitted cupboard, double glazed window

#### Bedroom 3

9' 6" x 6' 5" (2.90m x 1.96m) Radiator, fitted wardrobes, double glazed window

### Bathroom

Comprising panel enclosed bath, fitted shower, low level wc, wash hand basin, radiator, part tiled walls, double glazed window

## Garage

Ground Floor = 436 sq ft

First Floor = 449 sq ft

Approximate Gross Internal Area GROUND FLOOR = 436 sq ft / 40.50 sq m FIRST FLOOR = 449 sq ft / 41.71 sq m Total = 885 sq ft / 82.22 sq m

This plan is for layout guidance only. Not drawn to scale unless stated. Windows and door openings are approximate. Whilst every care is taken in the preparation of this plan, please check all dimensions, shapes and compass bearings before making any decisions reliant upon them. (ID357409)