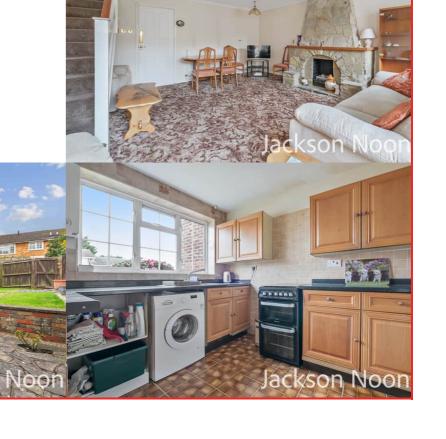

## Lounge/Diner

 $16' 7" \times 15' 1" (5.05m \times 4.60m)$  Feature fireplace, two radiators, double glazed window, double glazed door to garden

## Kitchen

10' 5" x 9' 0" (3.17m x 2.74m) Single drainer stainless steel sink unit inset in roll top work surface, range of cupboards and units, wall mounted boiler, space for fridge freezer, plumbing for autowash, space for cooker, double glazed window