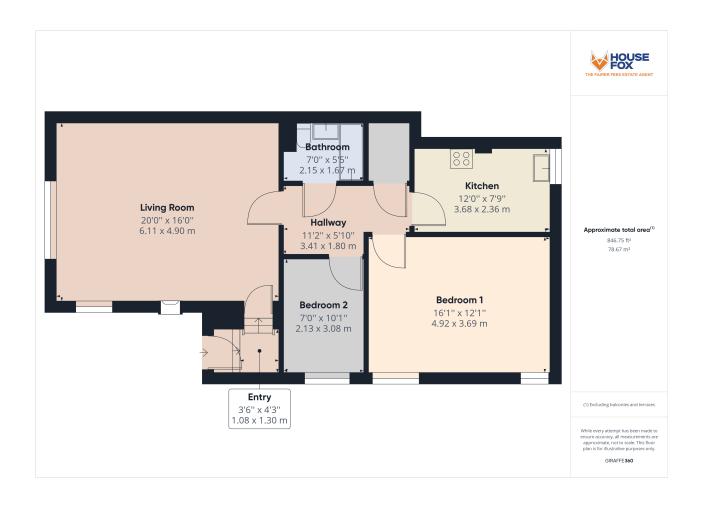

# Living Room/Diner

20' 0" x 16' 0" (6.10m x 4.88m) UPVC double glazed windows to front and side aspects, two radiators.

# **Inner Hallway**

Loft hatch, doors to bathroom bedrooms kitchen and storage room

## **Bedroom 1**

16' 1" x 12' 1" (4.90m x 3.68m) Window to side aspect with additional feature window to side aspect, radiator.

#### Bedroom 2

Stained glass window with side aspect, radiator.

#### Kitchen

12' 0" x 7' 9" (3.66m x 2.36m) Window to rear aspect, range of wall to base units inset sink and drainer, space and plumbing for washing machine, space and plumbing for dish washer, space for fridge freezer, wall mounted gas combination boiler.

### **Bathroom**

Three piece suite comprising low level WC, pedestal wash hand basin, paneled bath with shower screen and fitted shower attachment radiator.