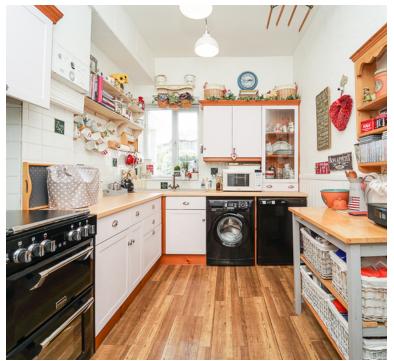

The kitchen is a standout feature, exuding both style and functionality.

One of the most desirable aspects of this flat is its prime location. Situated just a short walk from Weston seafront and town, residents will enjoy easy access to the sandy beaches, charming promenade, and vibrant local amenities.

#### Kitchen

12' 0" x 7' 9" (3.66m x 2.36m) Window to rear aspect, range of wall to base units inset sink and drainer, space and plumbing for washing machine, space and plumbing for dish washer, space for fridge freezer, wall mounted gas combination boiler.