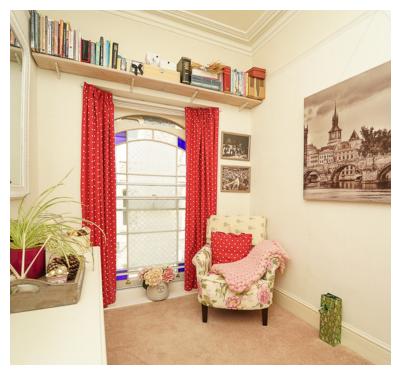

The main bedroom within this flat boast generous proportions, providing ample room for furniture and personalisation. Offering a peaceful haven to retreat to, they are designed to accommodate a variety of lifestyles and preferences, making them ideal for individuals, couples, or small families.

## **Bedroom 1**

16' 1" x 12' 1" (4.90m x 3.68m) Window to side aspect with additional feature window to side aspect, radiator.

#### Bedroom 2

Stained glass window with side aspect, radiator.