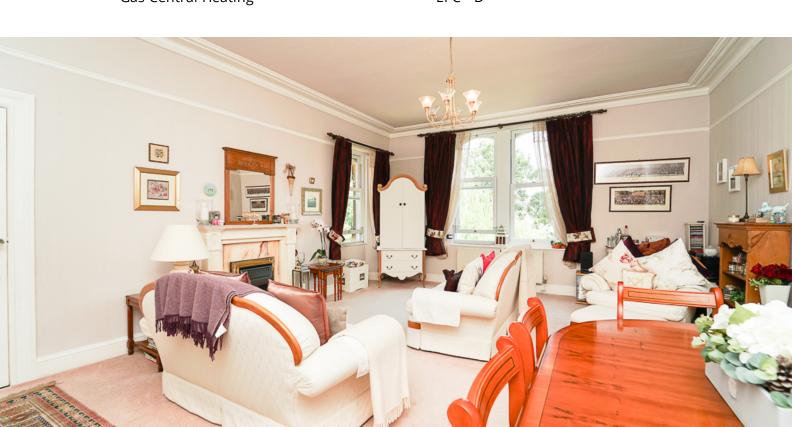

Upon entering, you are greeted by a spacious and inviting living room/diner. Bathed in natural light that streams through the large windows, this area offers a comfortable and versatile space for relaxation and entertaining. The open-plan design allows for seamless flow and encourages a warm and inclusive atmosphere.

# Living Room/Diner

20' 0" x 16' 0" (6.10m x 4.88m) UPVC double glazed windows to front and side aspects, two radiators.