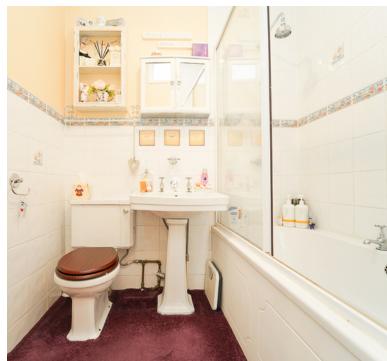

### **Bathroom**

Three piece suite comprising low level WC, pedestal wash hand basin, paneled bath with shower screen and fitted shower attachment radiator.