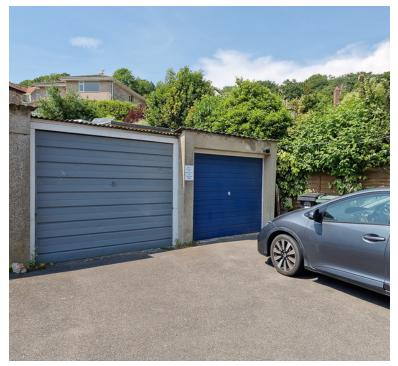

Furthermore, the property includes a garage, providing secure parking and additional storage space—a valuable asset in this sought-after area.

## Garage

Located behind the property, up and over door