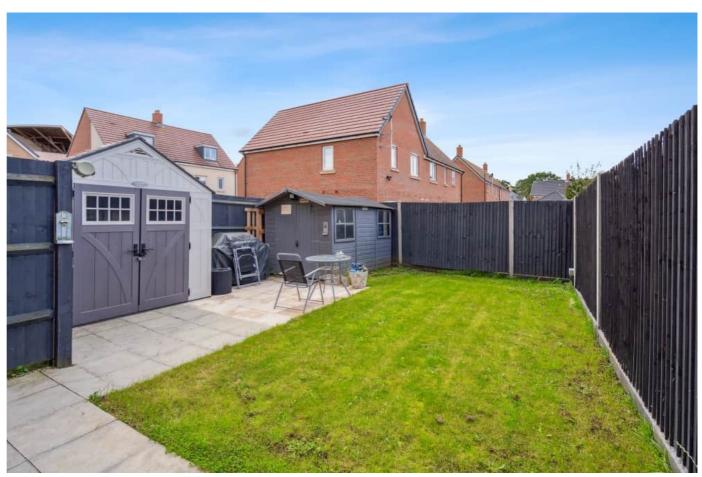

19 Boundary Drive, Wexham, Berkshire. SL2 4FQ.

OIEO £440,000 Freehold

Hilton King & Locke are pleased to bring to the market this two-bedroom semi-detached family home in a highly sought after modern development. This very well-presented, semidetached house features cloakroom, sitting room and modern fitted kitchen on the ground floor. On the first floor there are two bedrooms one with fitted wardrobes and a modern 3-piece family bathroom. Outside, there is a well maintained private rear garden plus two allocated parking spaces to the side.