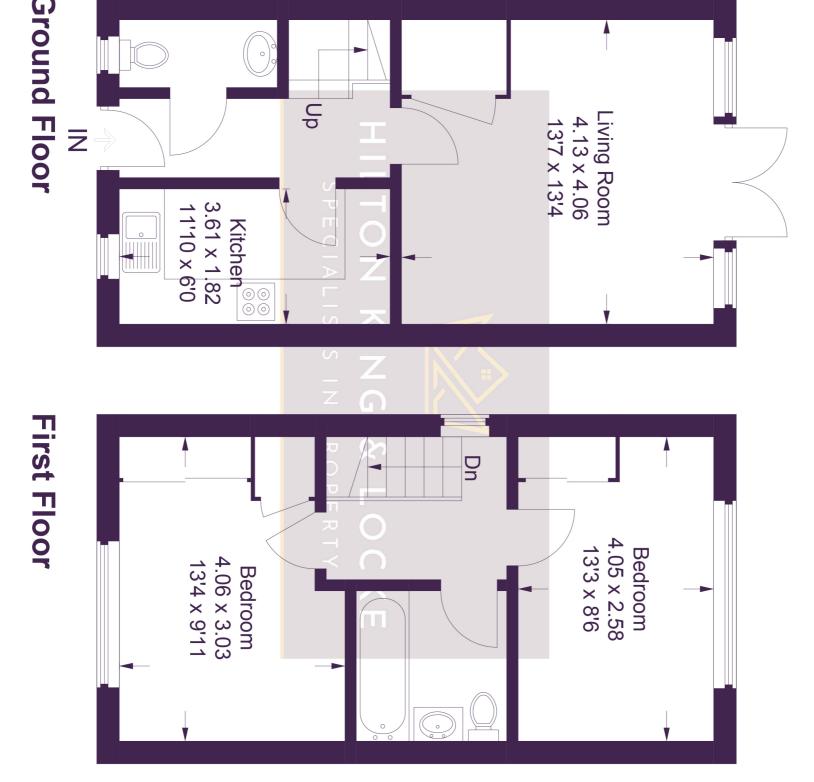

> Tel: 01753 650033 iver@hklhome.co.uk

19 Boundary Drive

Approximate Gross Internal Area Ground Floor = 32.3 sq m / 348 sq ft First Floor = 32.0 sq m / 344 sq ft Total = 64.3 sq m / 692 sq ft

This plan is for layout guidance only. Not drawn to scale unless stated. Windows and door openings are approximate. Whilst every care is taken in the preparation of this plan, please check all dimensions, shapes and compass bearings before making any decisions reliant upon them. © CJ Property Marketing Ltd Produced for Hilton Locke & king