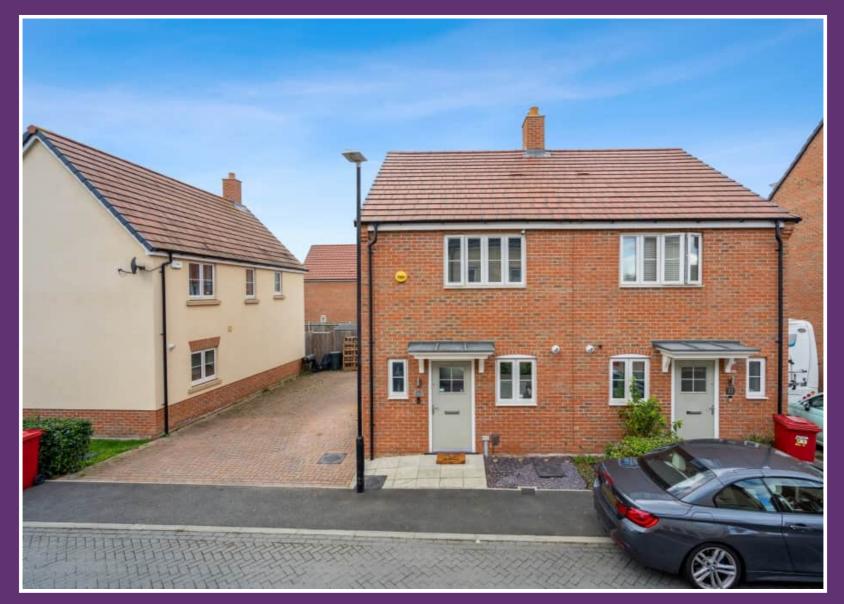

19 Boundary Drive, Wexham, Berkshire. SL2 4FQ.

OIEO £440,000 Freehold

Hilton King & Locke are pleased to bring to the market this two-bedroom semi-detached family home in a highly sought after modern development. This very well-presented, semidetached house features cloakroom, sitting room and modern fitted kitchen on the ground floor. On the first floor there are two bedrooms one with fitted wardrobes and a modern 3-piece family bathroom. Outside, there is a well maintained private rear garden plus two allocated parking spaces to the side.

Built in 2018 to a high specification, this house is in fantastic condition. Ideally situated within walking distance of Wexham Park Hospital, the property has the benefit of two parking spaces and is offered with the remainder of the NHBC building guarantee.