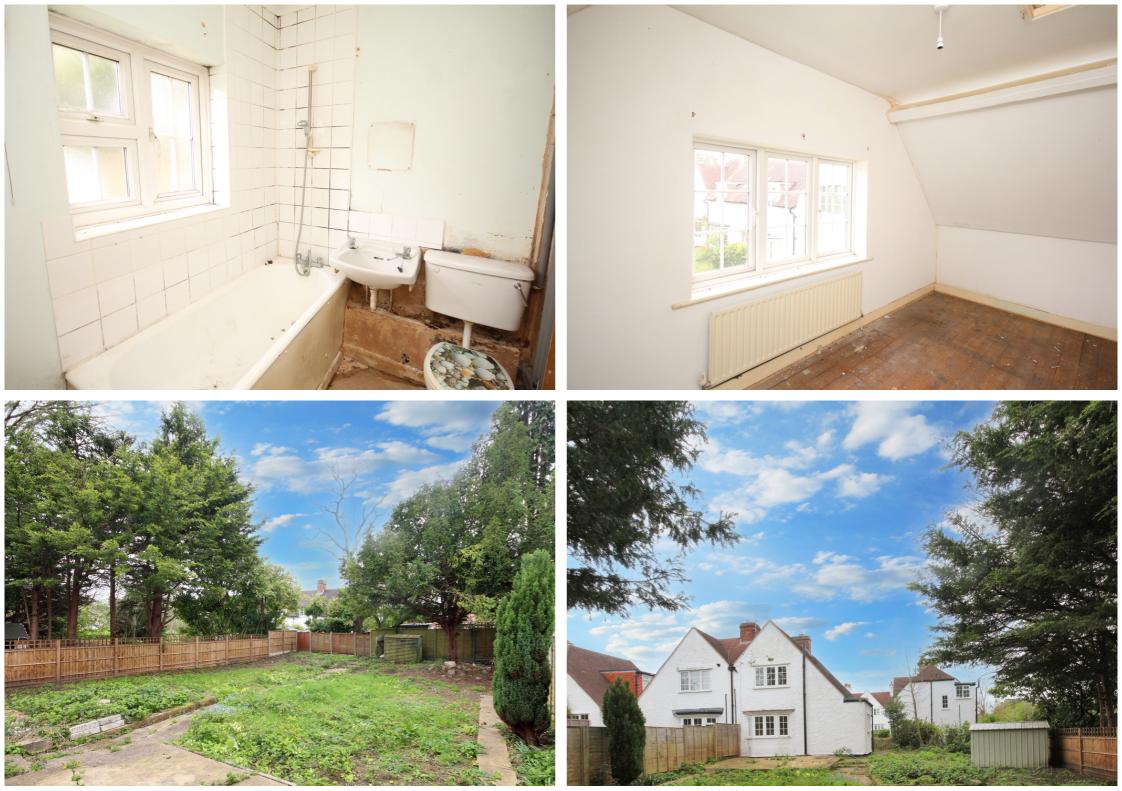

The property has a spacious kitchen/diner, ground floor bathroom and a lounge with bay window overlooking the rear garden. On the first floor there are two double bedrooms. Outside there is a large corner plot with a South facing rear garden. This part of Lytton is Resident Permit Parking only. 26 Lytton Avenue does not have off street parking.