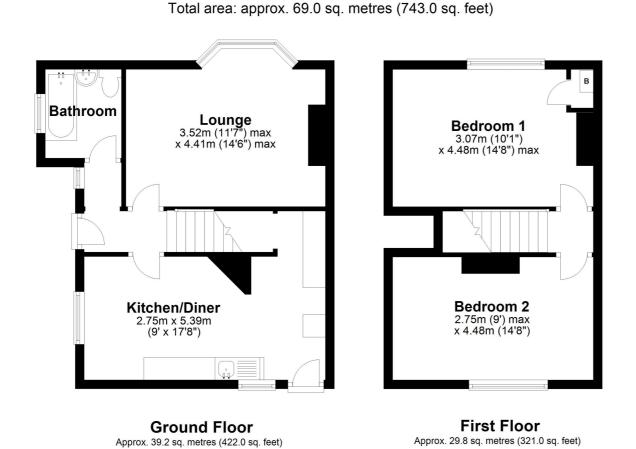

The property has a spacious kitchen/diner, ground floor bathroom and a lounge with bay window overlooking the rear garden. On the first floor there are two double bedrooms. Outside there is a large corner plot with a South facing rear garden. This part of Lytton is Resident Permit Parking only. 26 Lytton Avenue does not have off street parking.