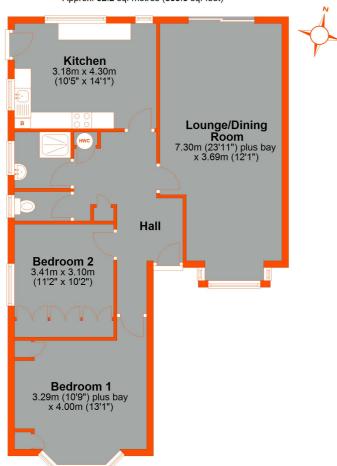

### **Ground Floor**

Approx. 82.2 sq. metres (885.3 sq. feet)

Total area: approx. 82.2 sq. metres (885.3 sq. feet)

This plan is for general layout guidance and may not be to scale Plan produced using PlanUp.

## **GROUND FLOOR**

#### **Entrance Hall**

Built-in storage cupboard, cupboard housing lagged hot water cylinder, radiator, fitted carpet, doors to:

#### Kitchen

Double glazed windows to rear overlooking the garden, double glazed window to side and door to garden, single drainer sink unit set in an extensive matching range of worktops with white wall/base units and drawers, fitted gas hob, oven and hood, freestanding washing machine and fridge freezer, ceramic tiled flooring, radiator.

#### Lounge/Dining Room

Double glazed leaded light square bay windows to front, double glazed patio doors to rear overlooking and opening onto the garden, Adam style fireplace, 2 radiators, fitted carpet.

### Separate WC

Low flush WC, ceramic tiled walls, double glazed window to side.

#### **Shower Room**

Shower cubicle, wash hand basin, electric wall heater, ceramic tiled walls.

#### Bedroom 1

Double glazed leaded light bay windows to front, fitted wardrobes with matching bedside cabinets, radiator, fitted carpet.

#### Bedroom 2

Double glazed windows to side, extensive fitted wardrobes with storage cupboards and drawers, radiator, fitted carpet.