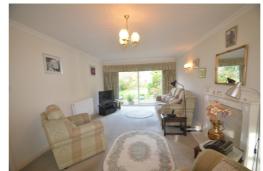

#### Lounge/Dining Room

Double glazed leaded light square bay windows to front, double glazed patio doors to rear overlooking and opening onto the garden, Adam style fireplace, 2 radiators, fitted carpet.