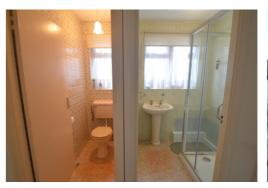

### Separate WC

Low flush WC, ceramic tiled walls, double glazed window to side.

#### **Shower Room**

Shower cubicle, wash hand basin, electric wall heater, ceramic tiled walls.