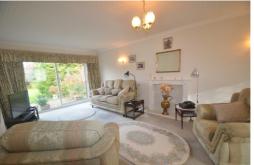

#### Lounge/Dining Room

Double glazed leaded light square bay windows to front, double glazed patio doors to rear overlooking and opening onto the garden, Adam style fireplace, 2 radiators, fitted carpet.