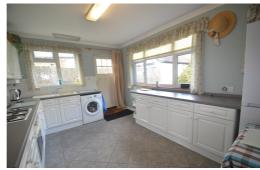

#### Kitchen

Double glazed windows to rear overlooking the garden, double glazed window to side and door to garden, single drainer sink unit set in an extensive matching range of worktops with white wall/base units and drawers, fitted gas hob, oven and hood, freestanding washing machine and fridge freezer, ceramic tiled flooring, radiator.