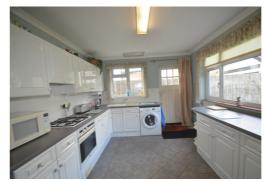

#### Kitchen

Double glazed windows to rear overlooking the garden, double glazed window to side and door to garden, single drainer sink unit set in an extensive matching range of worktops with white wall/base units and drawers, fitted gas hob, oven and hood, freestanding washing machine and fridge freezer, ceramic tiled flooring, radiator.