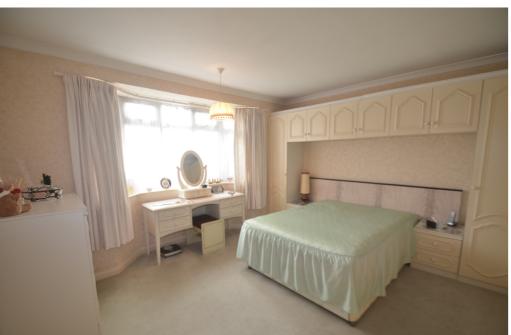

#### Bedroom 1

Double glazed leaded light bay windows to front, fitted wardrobes with matching bedside cabinets, radiator, fitted carpet.

#### Bedroom 2

Double glazed windows to side, extensive fitted wardrobes with storage cupboards and drawers, radiator, fitted carpet.