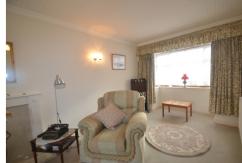

#### Lounge/Dining Room

Double glazed leaded light square bay windows to front, double glazed patio doors to rear overlooking and opening onto the garden, Adam style fireplace, 2 radiators, fitted carpet.