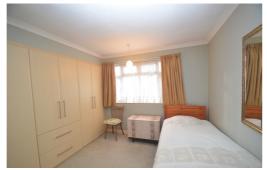

#### Bedroom 1

Double glazed leaded light bay windows to front, fitted wardrobes with matching bedside cabinets, radiator, fitted carpet.

#### Bedroom 2

Double glazed windows to side, extensive fitted wardrobes with storage cupboards and drawers, radiator, fitted carpet.