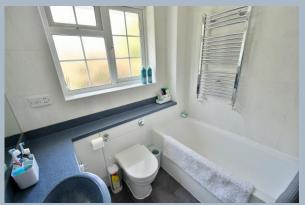

#### First floor:

- Bedroom one is a generous sized double bedroom with wardrobe recess
- Bedroom two was formerly two bedrooms and has now been opened up to create one 15ft generous sized double bedroom with fitted wardrobe (two bedrooms could be reinstated/created)
- Bathroom finished in a white suite incorporating a panelled bath with shower over, WC with concealed cistern, wash hand basin with vanity storage beneath, fully tiled walls