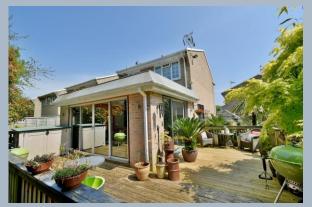

#### Outside:

- The rear garden is a superb feature of the property as it faces a southerly aspect, offers an
  excellent degree of seclusion and is considerably larger than the average
- Adjoining the rear and side of the property there is a decked seating area enclosed by wooden balustrade. Steps lead down onto a large area of lawn where there is a useful timber storage shed and a greenhouse. The garden is stocked with many attractive, mature plants and shrubs and if fully enclosed by fencing. At the far end of the garden there is a further area of garden with a timber shed
- A front driveway provides generous off road parking
- The former single garage has been sub-divided with the front portion of the garage remains for useful storage, the rear portion of the garage is now used as a useful storage area which in turn leads through into the utility room
- Further benefits include; double glazing, replacement UPVC fascias & soffits and a gas fired heating system