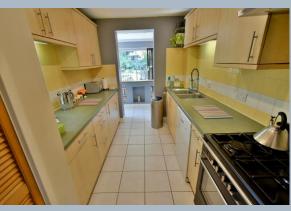

#### Ground floor:

- Entrance hall
- Ground floor cloakroom finished in a white suite
- **Double bedroom** which is currently used as an office
- Walk-in wardrobe with hanging rail and shelving
- Kitchen incorporating roll top worksurfaces, base and wall units, recess for range cooker, recess and plumbing for dishwasher, stainless steel sink unit with rinse hose, tiled splashbacks, storage cupboard, serving hatch through to the dining room and an opening through into the lounge
- 15ft Triple aspect lounge with two sets of sliding patio doors leading out onto a decked seating area and a further door leading through into the utility room
- Dining room with picture window offering a pleasant outlook over the private, south facing garden and a serving hatch through to the kitchen
- Utility room with sink unit, worktops, base and wall units, plumbing for washing machine, recess for under counter fridge, space for American style fridge/freezer, sliding patio doors leading out into the garden and internal door leading through into the rear portion of the former garage which has now been converted into a useful area