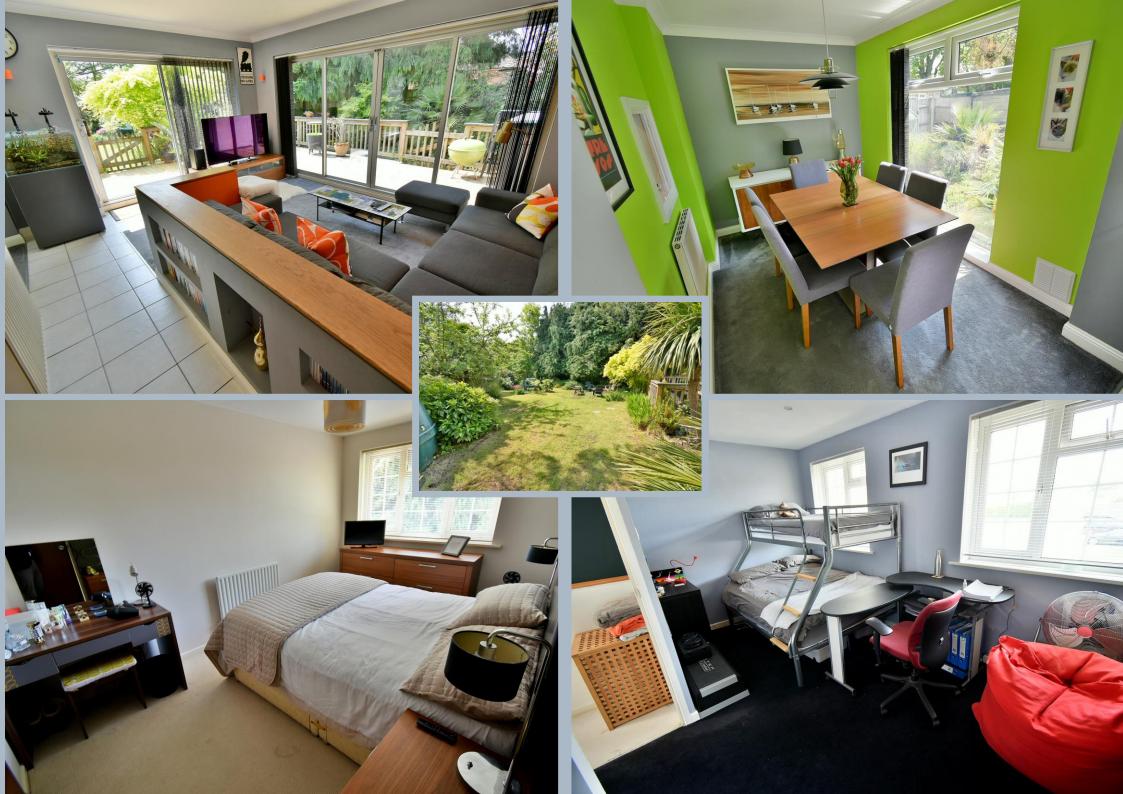

#### Ground floor:

- Entrance hall
- Ground floor cloakroom finished in a white suite
- **Double bedroom** which is currently used as an office
- Walk-in wardrobe with hanging rail and shelving
- Kitchen incorporating roll top worksurfaces, base and wall units, recess for range cooker, recess and plumbing for dishwasher, stainless steel sink unit with rinse hose, tiled splashbacks, storage cupboard, serving hatch through to the dining room and an opening through into the lounge
- 15ft Triple aspect lounge with two sets of sliding patio doors leading out onto a decked seating area and a further door leading through into the utility room
- Dining room with picture window offering a pleasant outlook over the private, south facing garden and a serving hatch through to the kitchen
- Utility room with sink unit, worktops, base and wall units, plumbing for washing machine, recess for under counter fridge, space for American style fridge/freezer, sliding patio doors leading out into the garden and internal door leading through into the rear portion of the former garage which has now been converted into a useful area

#### First floor:

- Bedroom one is a generous sized double bedroom with wardrobe recess
- Bedroom two was formerly two bedrooms and has now been opened up to create one 15ft generous sized double bedroom with fitted wardrobe (two bedrooms could be reinstated/created)
- Bathroom finished in a white suite incorporating a panelled bath with shower over, WC with concealed cistern, wash hand basin with vanity storage beneath, fully tiled walls

#### Outside:

- The rear garden is a superb feature of the property as it faces a southerly aspect, offers an
  excellent degree of seclusion and is considerably larger than the average
- Adjoining the rear and side of the property there is a decked seating area enclosed by wooden balustrade. Steps lead down onto a large area of lawn where there is a useful timber storage shed and a greenhouse. The garden is stocked with many attractive, mature plants and shrubs and if fully enclosed by fencing. At the far end of the garden there is a further area of garden with a timber shed
- A front driveway provides generous off road parking
- The former single garage has been sub-divided with the front portion of the garage remains for useful storage, the rear portion of the garage is now used as a useful storage area which in turn leads through into the utility room
- Further benefits include; double glazing, replacement UPVC fascias & soffits and a gas fired heating system