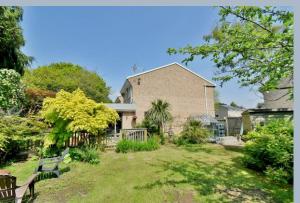

#### Outside:

- The rear garden is a superb feature of the property as it faces a southerly aspect, offers an
  excellent degree of seclusion and is considerably larger than the average
- Adjoining the rear and side of the property there is a decked seating area enclosed by wooden balustrade. Steps lead down onto a large area of lawn where there is a useful timber storage shed and a greenhouse. The garden is stocked with many attractive, mature plants and shrubs and if fully enclosed by fencing. At the far end of the garden there is a further area of garden with a timber shed
- A front driveway provides generous off road parking
- The former single garage has been sub-divided with the front portion of the garage remains for useful storage, the rear portion of the garage is now used as a useful storage area which in turn leads through into the utility room
- Further benefits include; double glazing, replacement UPVC fascias & soffits and a gas fired heating system