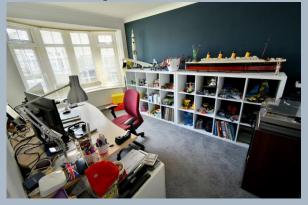

#### Ground floor:

- Entrance hall
- Ground floor cloakroom finished in a white suite
- **Double bedroom** which is currently used as an office
- Walk-in wardrobe with hanging rail and shelving
- Kitchen incorporating roll top worksurfaces, base and wall units, recess for range cooker, recess and plumbing for dishwasher, stainless steel sink unit with rinse hose, tiled splashbacks, storage cupboard, serving hatch through to the dining room and an opening through into the lounge
- 15ft Triple aspect lounge with two sets of sliding patio doors leading out onto a decked seating area and a further door leading through into the utility room
- Dining room with picture window offering a pleasant outlook over the private, south facing garden and a serving hatch through to the kitchen
- Utility room with sink unit, worktops, base and wall units, plumbing for washing machine, recess for under counter fridge, space for American style fridge/freezer, sliding patio doors leading out into the garden and internal door leading through into the rear portion of the former garage which has now been converted into a useful area