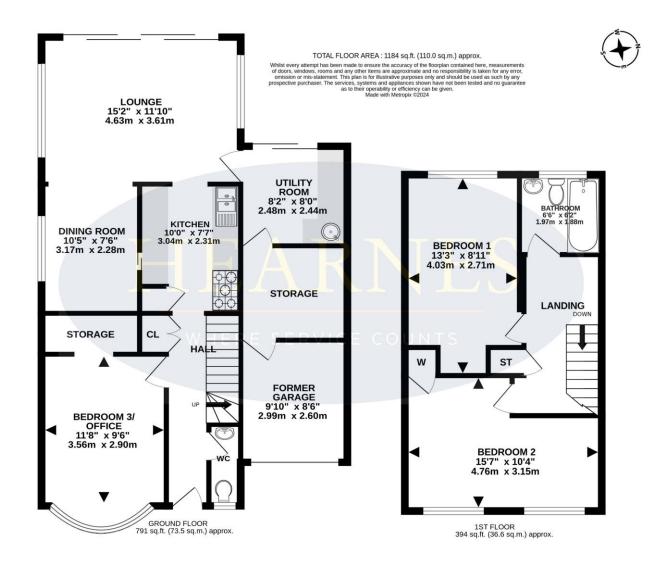

#### Ground floor:

- Entrance hall
- Ground floor cloakroom finished in a white suite
- **Double bedroom** which is currently used as an office
- Walk-in wardrobe with hanging rail and shelving
- Kitchen incorporating roll top worksurfaces, base and wall units, recess for range cooker, recess and plumbing for dishwasher, stainless steel sink unit with rinse hose, tiled splashbacks, storage cupboard, serving hatch through to the dining room and an opening through into the lounge
- 15ft Triple aspect lounge with two sets of sliding patio doors leading out onto a decked seating area and a further door leading through into the utility room
- Dining room with picture window offering a pleasant outlook over the private, south facing garden and a serving hatch through to the kitchen
- Utility room with sink unit, worktops, base and wall units, plumbing for washing machine, recess for under counter fridge, space for American style fridge/freezer, sliding patio doors leading out into the garden and internal door leading through into the rear portion of the former garage which has now been converted into a useful area

#### First floor:

- Bedroom one is a generous sized double bedroom with wardrobe recess
- Bedroom two was formerly two bedrooms and has now been opened up to create one 15ft generous sized double bedroom with fitted wardrobe (two bedrooms could be reinstated/created)
- Bathroom finished in a white suite incorporating a panelled bath with shower over, WC with concealed cistern, wash hand basin with vanity storage beneath, fully tiled walls