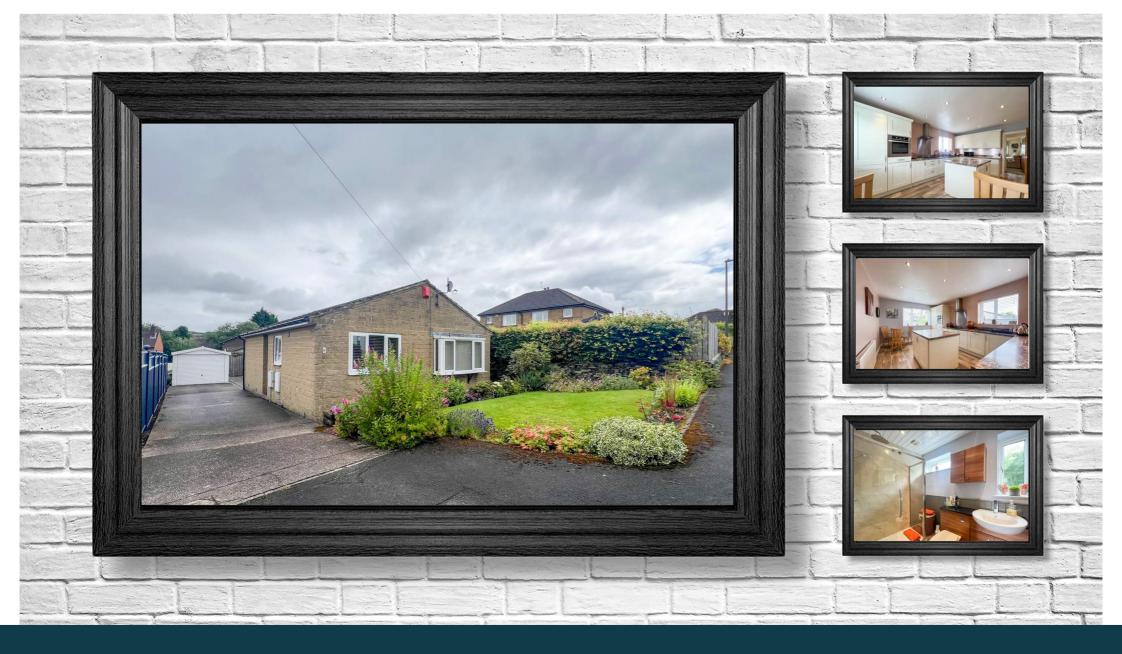

The property has a delightful and spacious dining kitchen including a central island and integrated appliances, comfortable lounge, updated shower room that includes a walk-in shower, two good bedrooms and a conservatory too.

Externally there is a wider and longer than normal driveway leading to a detached single garage. The front garden is laid to lawn with pretty borders and the rear garden is designed for ease of maintenance with paving and gravelled areas.