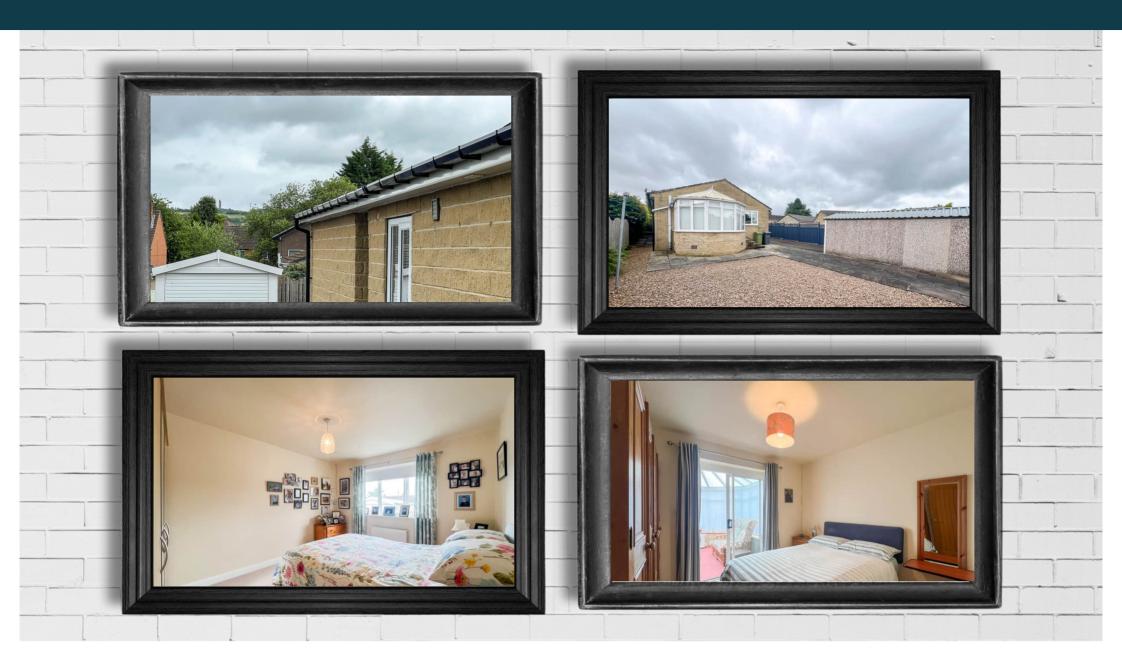

Externally there is a wider and longer than normal driveway leading to a detached single garage. The front garden is laid to lawn with pretty borders and the rear garden is designed for ease of maintenance with paving and gravelled areas.

The property has a delightful and spacious dining kitchen including a central island and integrated appliances, comfortable lounge, updated shower room that includes a walk-in shower, two good bedrooms and a conservatory too.