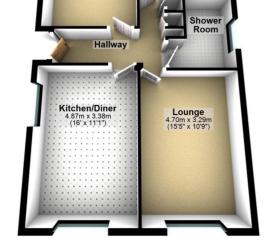

Ground Floor

It is rare that bungalows come to the market in a "move in" condition. This is one of those opportunities. A particularly well presented interior that offers easy to move into accommodation that requires no modernisation.

The property has a delightful and spacious dining kitchen including a central island and integrated appliances, comfortable lounge, updated shower room that includes a walk-in shower, two good bedrooms and a conservatory too.