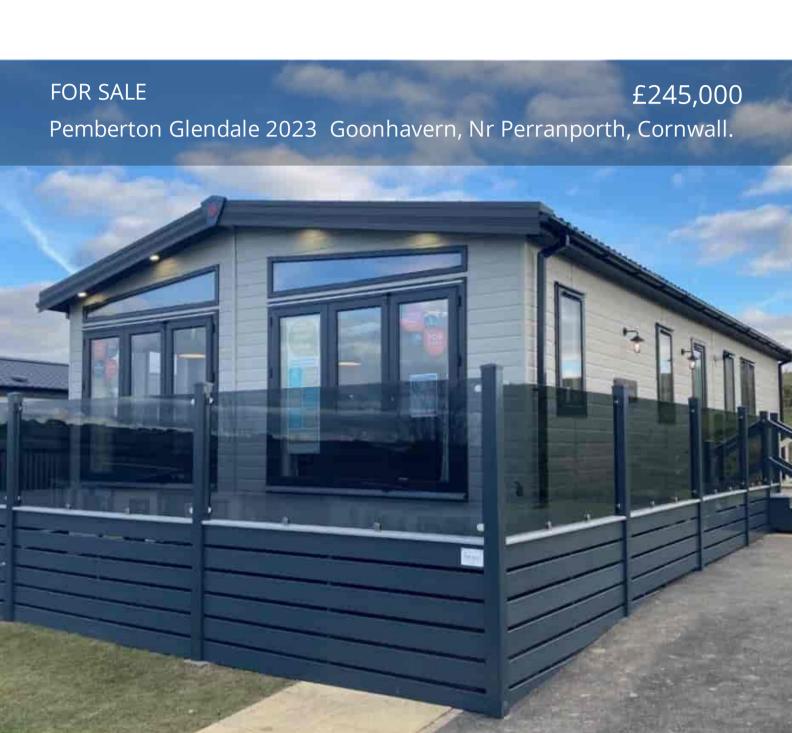

T: 01872 24 10 50

E: sales@husestateagents.co.uk

W: www.husestateagents.co.uk
A: The Health & Wellbeing

Innovation Centre, Treliske, Truro,

TR1 3FF

The 2023 Pemberton Glendale holiday lodge symbolises luxury Holiday Home Ownership at its finest. With space aplenty, it has a beautifully designed kitchen with a fantastic island for the family to gather around. The Glendale is perfect for both relaxing & entertaining. This particular model features 3 large bedrooms, 2 bathrooms, utility room and two parking spaces. Perfect for anyone with family or friends that would also use it from time to time. A 5-star, owners only, coastal and country retreat site, situated within 3 miles of Perranporth beach on the North Cornish Coastline. SOLD FULLY FURNISHED & NO STAMP DUTY TO PAY.

### Pemberton Glendale 2023 (44 x 22)

With stylish, contemporary interiors and airy open-plan layouts, this luxury holiday lodge offers a great space for friends and family. Features include a spacious kitchen with island to gather the family at mealtimes and a dining area with bi-folding doors. Living room with electric fireplace, bi-folding doors with countryside views and plenty of seating for the whole family. Large primary bedroom with ensuite, dressing area and built in wardrobes. Two further double bedrooms offering storage and a family bathroom. A utility room to hide away any mess along with plenty of storage.