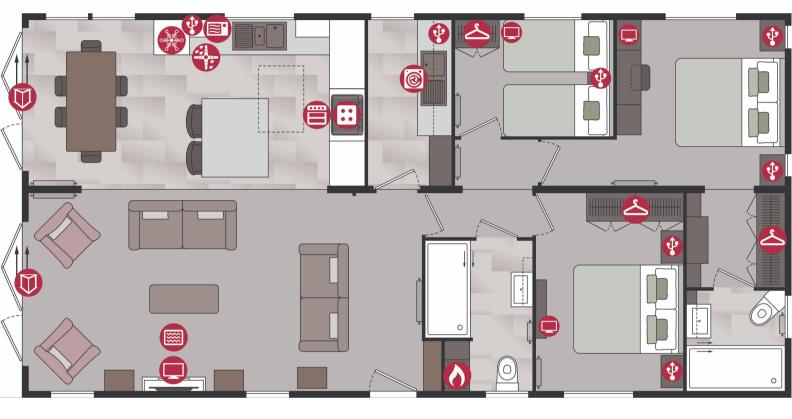

# Glendale 44ft x 22ft - 3 Bedroom

These sales particulars have been prepared, in conjunction with the vendor (s), as a general guide to give a broad description of the property. Although they are thought to be materially correct, their accuracy cannot be guaranteed and they do not constitute part of an offer or contract. We have not carried out a structural survey and the services, appliances and specific fittings have not been tested. All photographs, measurements, floorplans and distances referred to are given as a guide only and should not be relied upon for accuracy or the purchase of carpets or any other fixtures or fittings. Lease details, service charges and ground rent (where applicable) are given as a guide only and should be checked and confirmed by your Solicitor prior to exchange of contracts.

#### Floor Area

Total approximate floor area 44 x 23 feet.