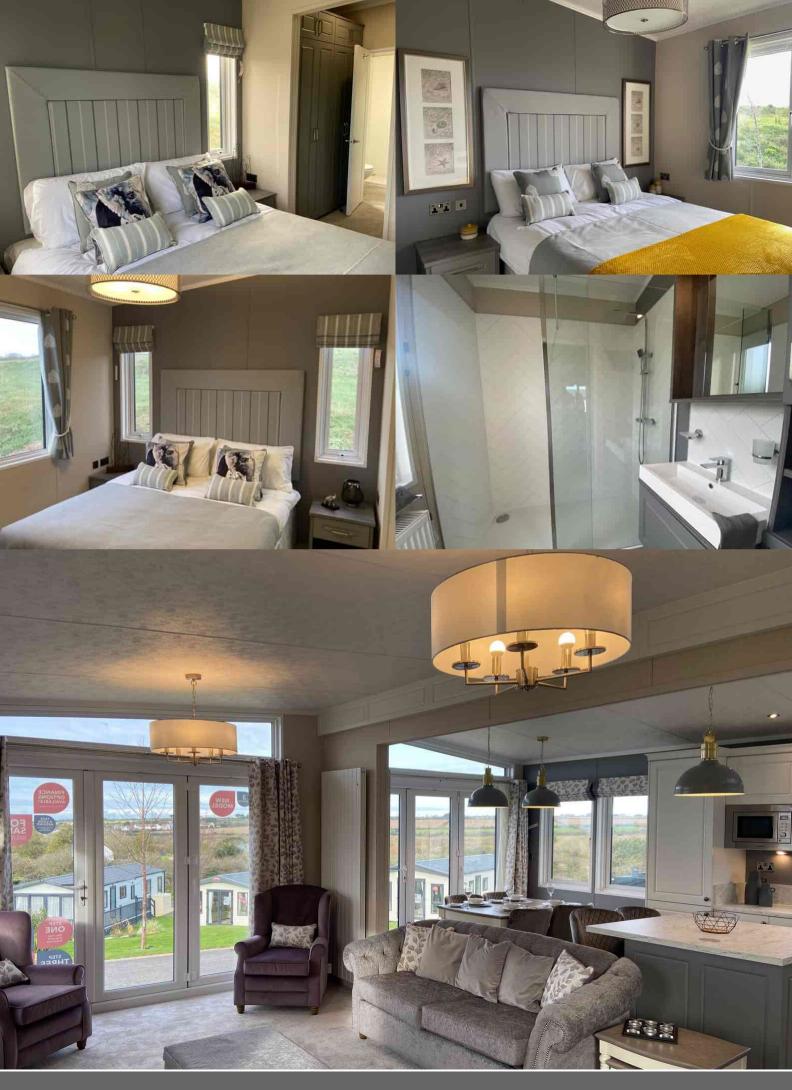

### Pemberton Glendale 2023 (44 x 22)

With stylish, contemporary interiors and airy open-plan layouts, this luxury holiday lodge offers a great space for friends and family. Features include a spacious kitchen with island to gather the family at mealtimes and a dining area with bi-folding doors. Living room with electric fireplace, bi-folding doors with countryside views and plenty of seating for the whole family. Large primary bedroom with ensuite, dressing area and built in wardrobes. Two further double bedrooms offering storage and a family bathroom. A utility room to hide away any mess along with plenty of storage.