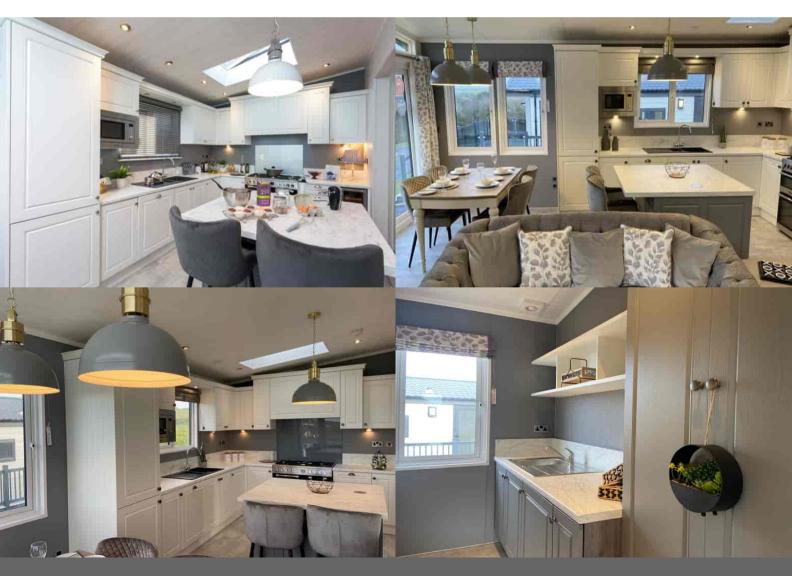

### Pemberton Glendale 2023 (44 x 22)

With stylish, contemporary interiors and airy open-plan layouts, this luxury holiday lodge offers a great space for friends and family. Features include a spacious kitchen with island to gather the family at mealtimes and a dining area with bi-folding doors. Living room with electric fireplace, bi-folding doors with countryside views and plenty of seating for the whole family. Large primary bedroom with ensuite, dressing area and built in wardrobes. Two further double bedrooms offering storage and a family bathroom. A utility room to hide away any mess along with plenty of storage.