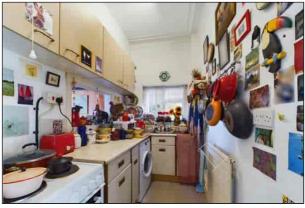

#### **Kitchen**

2.64m x 1.58m (8' 8" x 5' 2") Window out to the side of the property. Service hatch into the living room. Radiator and vinyl flooring. Spotlights, coving and localised wall tiling. Fitted wall and base units. Space and plumbing for washing machine and electric cooker. Stainless steel sink unit inset to worktops.