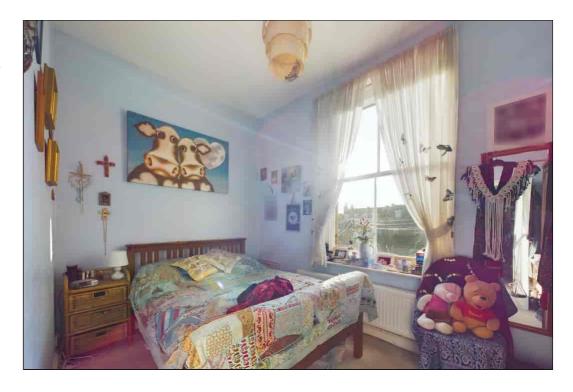

#### **Bedroom**

 $3.89 \text{m} \times 2.36 \text{m} (12' 9" \times 7' 9")$  Carpeted flooring. Radiator. Rear facing sash window. High level skirting board.