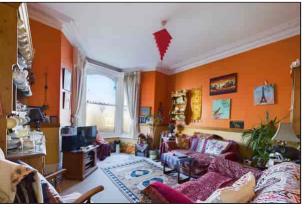

## **Living Room**

4.32m Into bay window x 3.9m (14' 2" x 12' 10") Front facing bay window with side on sea views. Tv point. Service hatch to the kitchen. Coving and dado rail with high level skirting board. Carpeted flooring. Radiator.