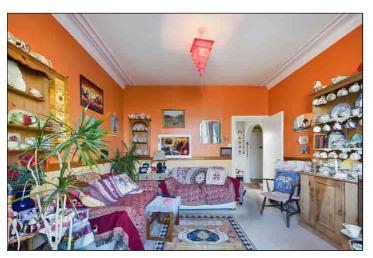

## **Living Room**

4.32m Into bay window x 3.9m (14' 2" x 12' 10") Front facing bay window with side on sea views. Tv point. Service hatch to the kitchen. Coving and dado rail with high level skirting board. Carpeted flooring. Radiator.