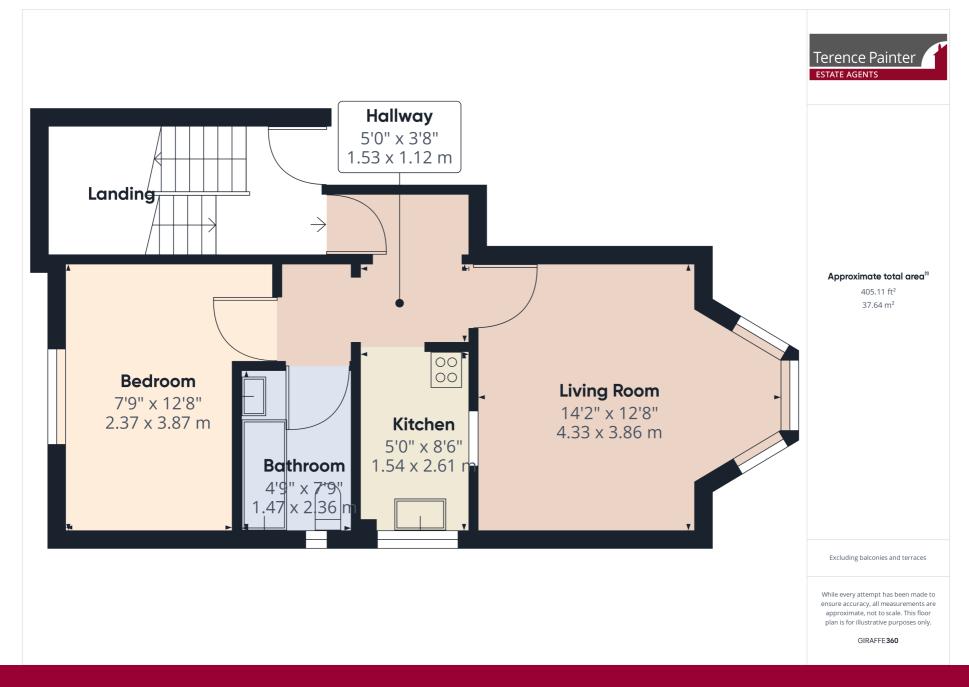

## **Entrance Hallway**

2.69m x 2.15m (8' 10" x 7' 1") Wall mounted phone for entry system located to the right of the front door. Doors leading to the living room, kitchen, bathroom and bedroom. Carpeted flooring.

## **Living Room**

4.32m Into bay window x 3.9m (14' 2" x 12' 10") Front facing bay window with side on sea views. Tv point. Service hatch to the kitchen. Coving and dado rail with high level skirting board. Carpeted flooring. Radiator.

#### **Kitchen**

2.64m x 1.58m (8' 8" x 5' 2") Window out to the side of the property. Service hatch into the living room. Radiator and vinyl flooring. Spotlights, coving and localised wall tiling. Fitted wall and base units. Space and plumbing for washing machine and electric cooker. Stainless steel sink unit inset to worktops.

#### **Bathroom**

2.37m x 1.49m (7' 9" x 4' 11") Window out to the side of the property. Ladder style towel rack radiator, low level WC. Carpeted flooring. Pedestal wash hand basin, tiled walling. Bath with mixer tap and shower attachment.

#### **Bedroom**

 $3.89 \text{m} \times 2.36 \text{m} (12' 9" \times 7' 9")$  Carpeted flooring. Radiator. Rear facing sash window. High level skirting board.