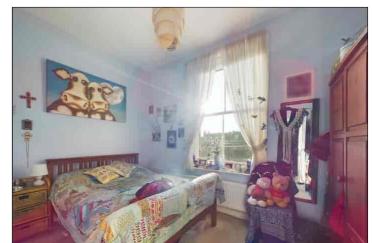

#### **Bedroom**

 $3.89 \text{m} \times 2.36 \text{m} (12' 9" \times 7' 9")$  Carpeted flooring. Radiator. Rear facing sash window. High level skirting board.