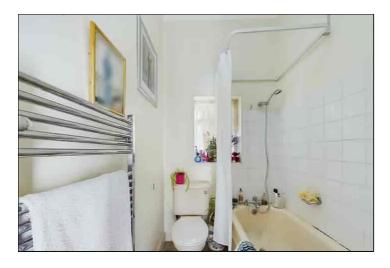

#### **Bathroom**

2.37m x 1.49m (7' 9" x 4' 11") Window out to the side of the property. Ladder style towel rack radiator, low level WC. Carpeted flooring. Pedestal wash hand basin, tiled walling. Bath with mixer tap and shower attachment.