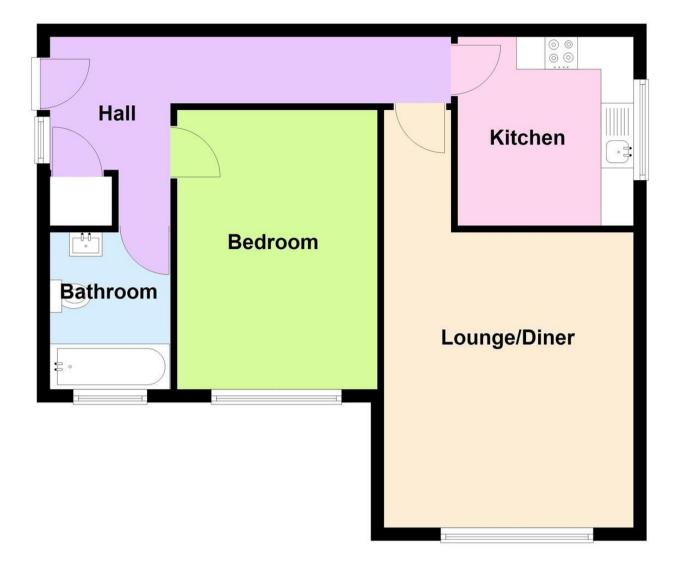

This is a leasehold property with 129 years remaining on the lease; Ground rent & Service charges combined at £1,300 per annum.

The interior of this property comprises a spacious reception room, the fitted kitchen, one double bedroom and the bathroom located on the ground floor of the building.