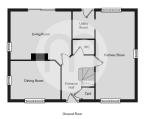

#### Floorplans

#### **Entrance Hall**

#### **Ground Floor Cloakroom**

#### Lounge

15' 3" x 11' 8" (4.65m x 3.56m)

#### **Dining Room**

11'8" x 8'8" (3.56m x 2.64m)

#### Kitchen/Breakfast Room

21' 2" x 7' 9" (6.45m x 2.36m)

#### **Utility Room**