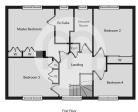

#### Floorplans

#### First Floor Landing

#### Bedroom One

11'1" x 10'1" (3.38m x 3.07m)

#### **En Suite**

#### **Bedroom Two**

10' 6" x 8' 9" (3.20m x 2.67m)

#### **Bedroom Three**

10' 1" x 8' 0" (3.07m x 2.44m)

#### **Bedroom Four**

8' 7" x 8' 0" MAX (2.62m x 2.44m)

#### **Family Shower Room**

Rear Garden

**Double Garage & Driveway** 