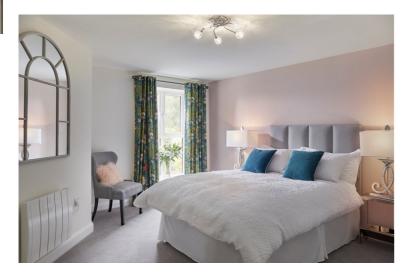

## Close to all amenities

Apartment 14 is a two bedroom en-suite retirement apartment with a walk-out balcony, located on the first floor. There are fully fitted 80% wool blend carpets throughout. Lounge with contemporary feature fireplace with integrated electric fire. Space for dining table and chairs, from the lounge area you access the balcony. Fully fitted kitchen with integrated appliances including dishwasher, oven and hob, microwave, fridge freezer. Finishing off the kitchen with a touch of luxury with Silestone quartz worktops. The main bedroom benefits from built in wardrobes and a stylish en-suite shower room. Second bedroom is also a double bedroom. Main bathroom is a 3 piece suite and finished off stylish modern tiling. The apartment also benefits from a store room to house your washer and dryer. Also there is a handy store room to put away anything you desire.