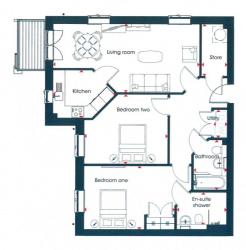

## Apartment 14 Two bedroom en-suite apartment

| Total Area:      | 82.11 m <sup>2</sup> |        | 88      | 884 ft² |        |  |
|------------------|----------------------|--------|---------|---------|--------|--|
| Room Dimensions: |                      |        |         |         |        |  |
| Kitchen          | 3.16 m x :           | 2.41 m | 10'-5"  | x       | 7'-11" |  |
| Living room      | 7.37 m x             | 3.44 m | 24'-2"  | ×       | 11'-4" |  |
| Bedroom one      | 4.56 m x             | 3.21 m | 15'-0"  | X       | 10'-6" |  |
| Bedroom two      | 4.21 m x 3           | 3.51 m | 13'-10" | X       | 11'-6" |  |
| Bathroom         | 2.51 m x             | 1.67 m | 8'-3"   | х       | 5'-6"  |  |
| En-suite shower  | 2.51 m x             | 1.64 m | 8'-3"   | х       | 5'-4"  |  |
| Utility          | 1.41 m x (           | 0.70 m | 4'-8"   | х       | 2'-4"  |  |
| Store            | 2.61 m x             | 1.30 m | 8'-7"   | X       | 4'-3"  |  |