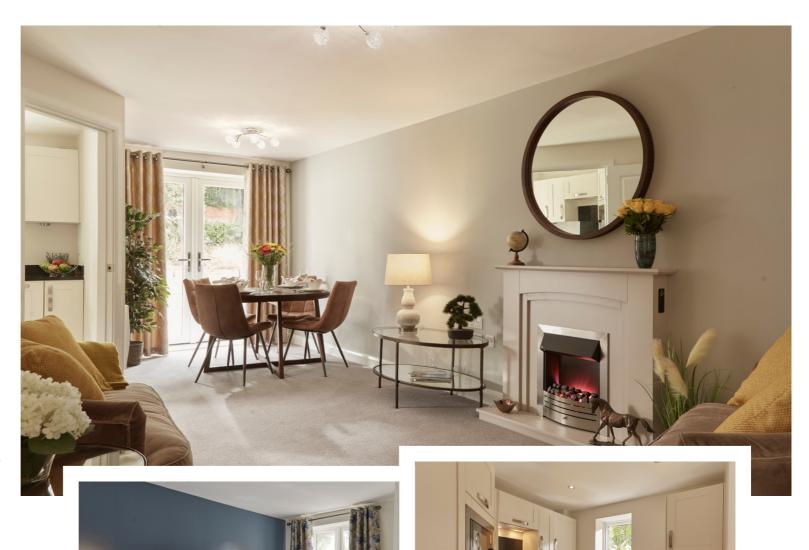

Each apartment is fully fitted with integrated appliances, a feature fireplace, level access shower room, spacious storage cupboard and utility cupboard, plus fitted wardrobes to main bedroom. Outside there are beautiful landscaped gardens with summer house, all maintained for you.

## Close to all amenities

Apartment 14 is a two bedroom en-suite retirement apartment with a walk-out balcony, located on the first floor. There are fully fitted 80% wool blend carpets throughout. Lounge with contemporary feature fireplace with integrated electric fire. Space for dining table and chairs, from the lounge area you access the balcony. Fully fitted kitchen with integrated appliances including dishwasher, oven and hob, microwave, fridge freezer. Finishing off the kitchen with a touch of luxury with Silestone quartz worktops. The main bedroom benefits from built in wardrobes and a stylish en-suite shower room. Second bedroom is also a double bedroom. Main bathroom is a 3 piece suite and finished off stylish modern tiling. The apartment also benefits from a store room to house your washer and dryer. Also there is a handy store room to put away anything you desire.