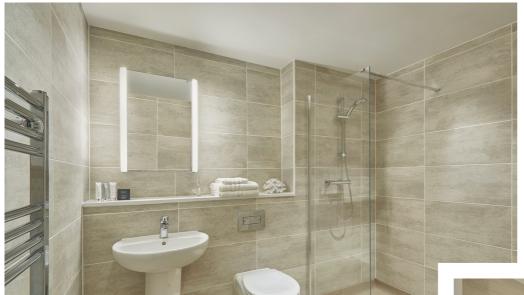

Each apartment is fully fitted with integrated appliances, a feature fireplace, level access shower room, spacious storage cupboard and utility cupboard, plus fitted wardrobes to main bedroom. Outside there are beautiful landscaped gardens with summer house, all maintained for you.

## Close to all amenities

Apartment 14 is a two bedroom en-suite retirement apartment with a walk-out balcony, located on the first floor. There are fully fitted 80% wool blend carpets throughout. Lounge with contemporary feature fireplace with integrated electric fire. Space for dining table and chairs, from the lounge area you access the balcony. Fully fitted kitchen with integrated appliances including dishwasher, oven and hob, microwave, fridge freezer. Finishing off the kitchen with a touch of luxury with Silestone quartz worktops. The main bedroom benefits from built in wardrobes and a stylish en-suite shower room. Second bedroom is also a double bedroom. Main bathroom is a 3 piece suite and finished off stylish modern tiling. The apartment also benefits from a store room to house your washer and dryer. Also there is a handy store room to put away anything you desire.