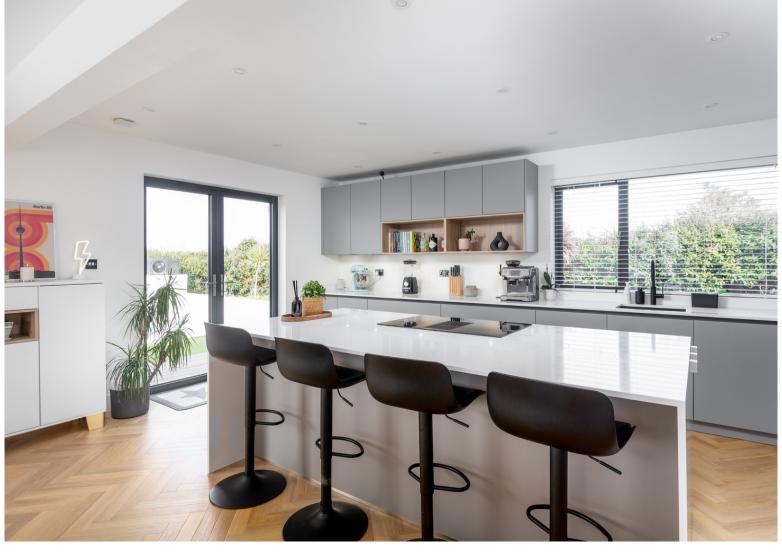

#### PROPERTY DESCRIPTION

Spacious 2,400ft2 plus garage 4-5 bedroom 3 bathroom detached house. The current owners have transformed this already great home, with some well considered remodeling. The open plan living, dining & kitchen area is a fantastic space with large picture window and patio doors to the garden. There are 3 bedrooms and 2 bathrooms on the ground floor and on the first floor a large bedroom, sumptuous bathroom and a 2nd reception that could easily become a 5th bedroom should there be the need. These two first floor rooms enjoy stunning westerly views to La Corbiere, with the amazing sunsets. Externally the garden area has been transformed to include a heated swimming pool, and designed to be low maintenance. The double garage also offers access to storage under the property, parking for a further 4 to 5 cars. Being situated in the Corbiere area, there is a path at the end of the development allowing you to walk to Portelet or to L'Etacq without being on a road, allowing access to beaches and restaurants. West is best, and this great home is certainly one of the best available at this price.

#### **FEATURES**

- Spacious 4 bed 3 bath house
- Wraparound garden with heated pool
- · High specification fit and finish

- Fantastic St Brelade location
- Short walk to Beauport Bay