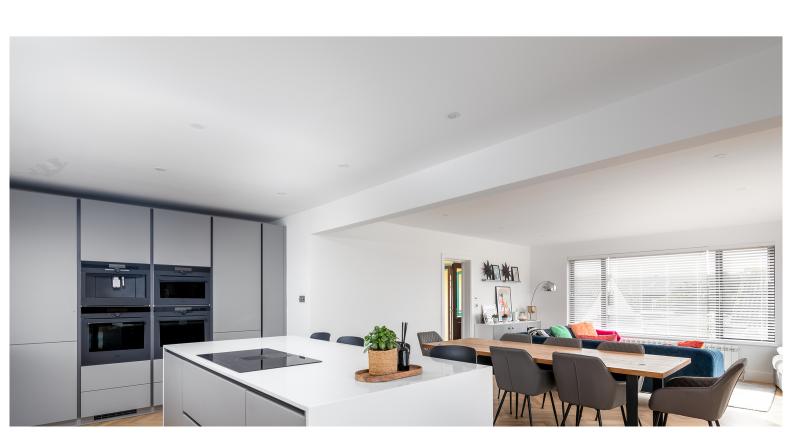

#### PROPERTY DESCRIPTION

Spacious 2,400ft2 plus garage 4-5 bedroom 3 bathroom detached house. The current owners have transformed this already great home, with some well considered remodeling. The open plan living, dining & kitchen area is a fantastic space with large picture window and patio doors to the garden. There are 3 bedrooms and 2 bathrooms on the ground floor and on the first floor a large bedroom, sumptuous bathroom and a 2nd reception that could easily become a 5th bedroom should there be the need. These two first floor rooms enjoy stunning westerly views to La Corbiere, with the amazing sunsets. Externally the garden area has been transformed to include a heated swimming pool, and designed to be low maintenance. The double garage also offers access to storage under the property, parking for a further 4 to 5 cars. Being situated in the Corbiere area, there is a path at the end of the development allowing you to walk to Portelet or to L'Etacq without being on a road, allowing access to beaches and restaurants. West is best, and this great home is certainly one of the best available at this price.