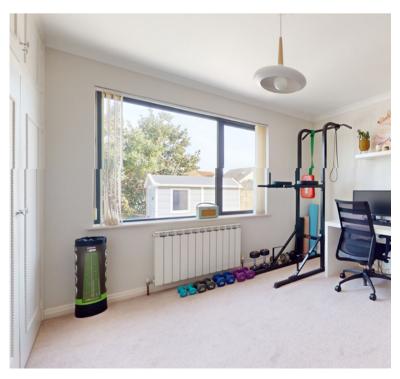

#### PROPERTY DESCRIPTION

Spacious 2,400ft2 plus garage 4-5 bedroom 3 bathroom detached house. The current owners have transformed this already great home, with some well considered remodeling. The open plan living, dining & kitchen area is a fantastic space with large picture window and patio doors to the garden. There are 3 bedrooms and 2 bathrooms on the ground floor and on the first floor a large bedroom, sumptuous bathroom and a 2nd reception that could easily become a 5th bedroom should there be the need. These two first floor rooms enjoy stunning westerly views to La Corbiere, with the amazing sunsets. Externally the garden area has been transformed to include a heated swimming pool, and designed to be low maintenance. The double garage also offers access to storage under the property, parking for a further 4 to 5 cars. Being situated in the Corbiere area, there is a path at the end of the development allowing you to walk to Portelet or to L'Etacq without being on a road, allowing access to beaches and restaurants. West is best, and this great home is certainly one of the best available at this price.