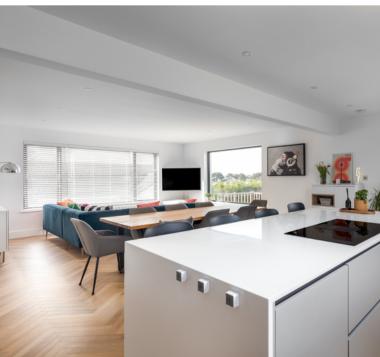

#### PROPERTY DESCRIPTION

Spacious 2,400ft2 plus garage 4-5 bedroom 3 bathroom detached house. The current owners have transformed this already great home, with some well considered remodeling. The open plan living, dining & kitchen area is a fantastic space with large picture window and patio doors to the garden. There are 3 bedrooms and 2 bathrooms on the ground floor and on the first floor a large bedroom, sumptuous bathroom and a 2nd reception that could easily become a 5th bedroom should there be the need. These two first floor rooms enjoy stunning westerly views to La Corbiere, with the amazing sunsets. Externally the garden area has been transformed to include a heated swimming pool, and designed to be low maintenance. The double garage also offers access to storage under the property, parking for a further 4 to 5 cars. Being situated in the Corbiere area, there is a path at the end of the development allowing you to walk to Portelet or to L'Etacq without being on a road, allowing access to beaches and restaurants. West is best, and this great home is certainly one of the best available at this price.