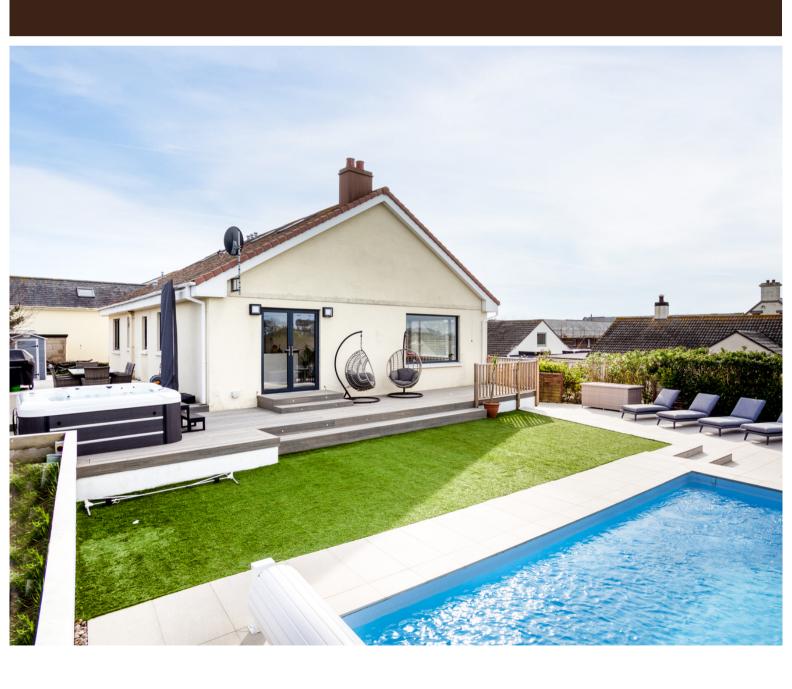

# Les Huguenots, La Rue de la Corbiere, St Brelade. JE3 8HP £1,595,000 Freehold FOR SALE

#### PROPERTY DESCRIPTION

Spacious 2,400ft2 plus garage 4-5 bedroom 3 bathroom detached house. The current owners have transformed this already great home, with some well considered remodeling. The open plan living, dining & kitchen area is a fantastic space with large picture window and patio doors to the garden. There are 3 bedrooms and 2 bathrooms on the ground floor and on the first floor a large bedroom, sumptuous bathroom and a 2nd reception that could easily become a 5th bedroom should there be the need. These two first floor rooms enjoy stunning westerly views to La Corbiere, with the amazing sunsets. Externally the garden area has been transformed to include a heated swimming pool, and designed to be low maintenance. The double garage also offers access to storage under the property, parking for a further 4 to 5 cars. Being situated in the Corbiere area, there is a path at the end of the development allowing you to walk to Portelet or to L'Etacq without being on a road, allowing access to beaches and restaurants. West is best, and this great home is certainly one of the best available at this price.

#### **FEATURES**

- Spacious 4 bed 3 bath house
- Wraparound garden with heated pool
- · High specification fit and finish

- Fantastic St Brelade location
- Short walk to Beauport Bay