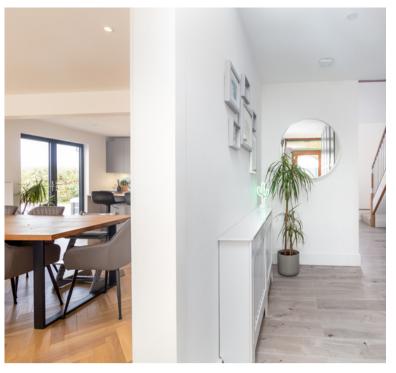

#### PROPERTY DESCRIPTION

Spacious 2,400ft2 plus garage 4-5 bedroom 3 bathroom detached house. The current owners have transformed this already great home, with some well considered remodeling. The open plan living, dining & kitchen area is a fantastic space with large picture window and patio doors to the garden. There are 3 bedrooms and 2 bathrooms on the ground floor and on the first floor a large bedroom, sumptuous bathroom and a 2nd reception that could easily become a 5th bedroom should there be the need. These two first floor rooms enjoy stunning westerly views to La Corbiere, with the amazing sunsets. Externally the garden area has been transformed to include a heated swimming pool, and designed to be low maintenance. The double garage also offers access to storage under the property, parking for a further 4 to 5 cars. Being situated in the Corbiere area, there is a path at the end of the development allowing you to walk to Portelet or to L'Etacq without being on a road, allowing access to beaches and restaurants. West is best, and this great home is certainly one of the best available at this price.