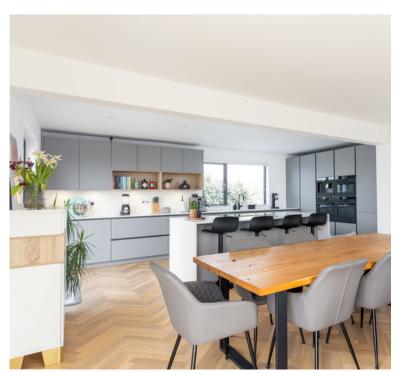

#### PROPERTY DESCRIPTION

Spacious 2,400ft2 plus garage 4-5 bedroom 3 bathroom detached house. The current owners have transformed this already great home, with some well considered remodeling. The open plan living, dining & kitchen area is a fantastic space with large picture window and patio doors to the garden. There are 3 bedrooms and 2 bathrooms on the ground floor and on the first floor a large bedroom, sumptuous bathroom and a 2nd reception that could easily become a 5th bedroom should there be the need. These two first floor rooms enjoy stunning westerly views to La Corbiere, with the amazing sunsets. Externally the garden area has been transformed to include a heated swimming pool, and designed to be low maintenance. The double garage also offers access to storage under the property, parking for a further 4 to 5 cars. Being situated in the Corbiere area, there is a path at the end of the development allowing you to walk to Portelet or to L'Etacq without being on a road, allowing access to beaches and restaurants. West is best, and this great home is certainly one of the best available at this price.