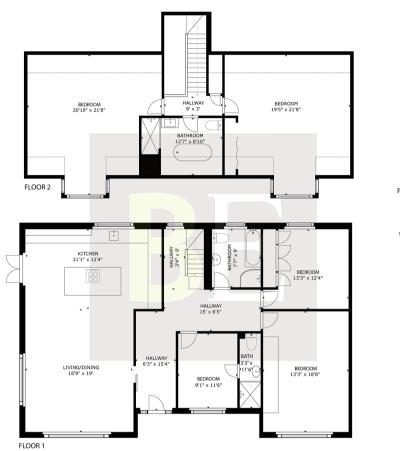

## **FLOORPLAN**

GROSS INTERNAL AREA FLOOR 1: 1418 sq. ft, FLOOR 2: 1009 sq. ft TOTAL: 2427 sq. ft

EXCLUDED AREAS: GARAGE: 207 sq. ft

SIZES AND DIMENSIONS AREAPPROXIMATE, ACTUAL, MAY VARY