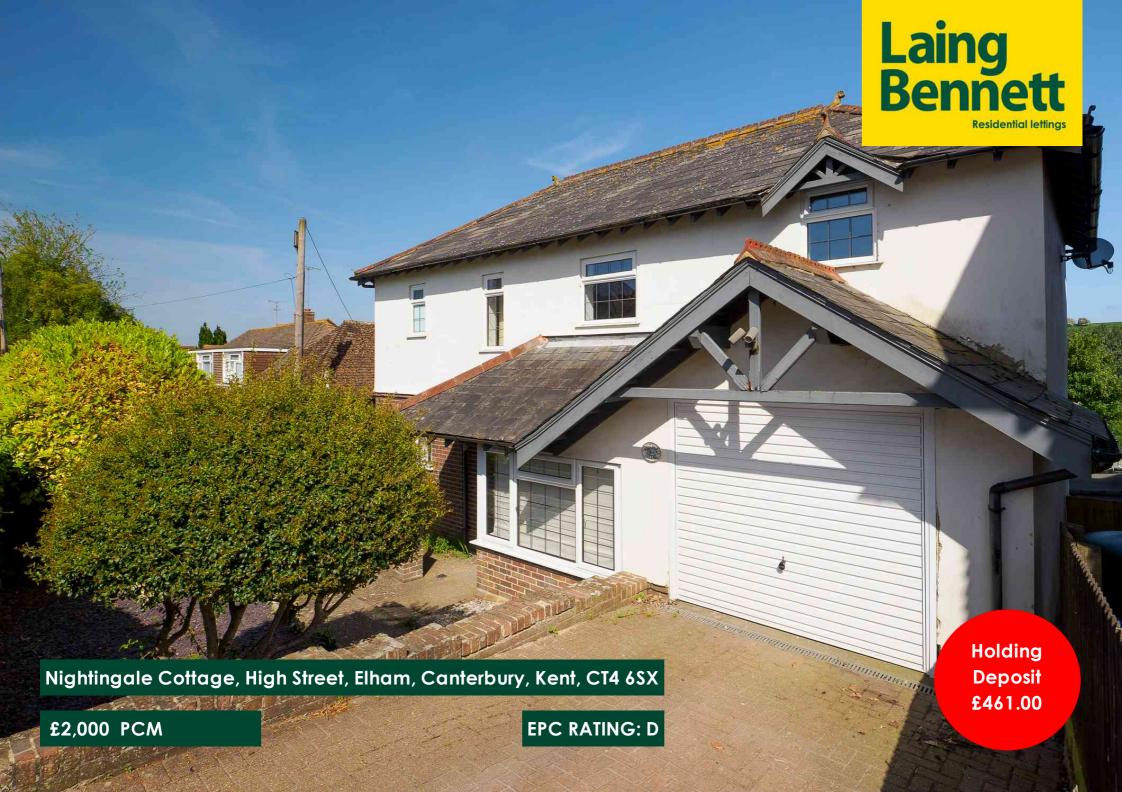

Located in the picturesque village of Elham you will find this substantial contemporary and bright four bedroom family home. The property benefits from a generous garden adjoining farmland and enjoying far reaching countryside views to the rear. There is also a garage approached over a driveway providing off road parking. EPC RATING = D

Outside

Attractive Frontage and driveway

Garage

15' 11" x 9' 9" (4.85m x 2.97m)

Rear garden

### **Holding Deposit**

If you wish to apply for this property then you will be required to pay a Holding Deposit which is equal to 1 weeks rent to reserve the property while your referencing takes place. Please ask our staff for further details of other fees which may become payable during the lifetime of your tenancy.

**Council Tax Band** 

Folkestone & Hythe - Band F

Heating

Deposit

Oil

£2307.00