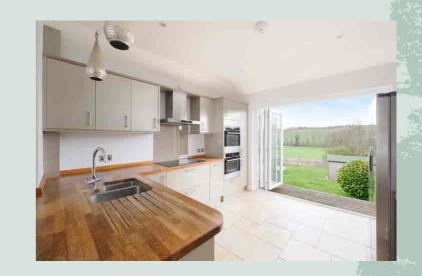

**Impressive Kitchen** 

16' 10" x 11' 7" (5.13m x 3.53m)

Living room

15' 1" x 13' 1" (4.60m x 3.99m)

Office

7' 5" x 7' 4" (2.26m x 2.24m)

Store room

Side porch