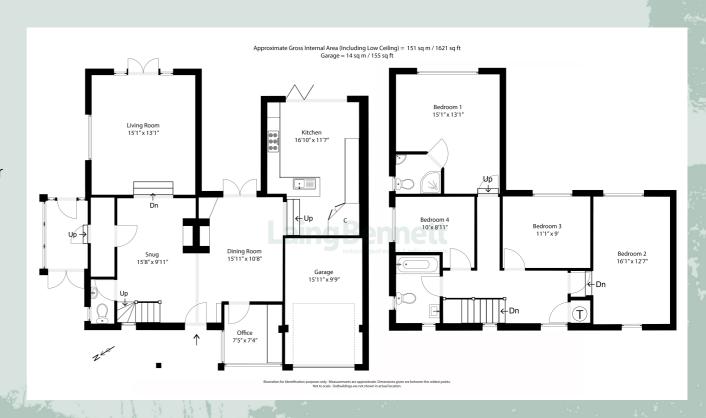

Situation

The accommodation comprises

**Ground floor** 

**Entrance** 

Snug

15' 8" x 9' 11" (4.78m x 3.02m) being open plan to:

Dining room

15' 11" x 10' 8" (4.85m x 3.25m) with wide walk through opening to the:

**Impressive Kitchen** 

16' 10" x 11' 7" (5.13m x 3.53m)

Living room

15' 1" x 13' 1" (4.60m x 3.99m)

Office

7' 5" x 7' 4" (2.26m x 2.24m)

Store room

Side porch

First floor

Landing

Bedroom one

15' 1" x 13' 1" (4.60m x 3.99m) with door to:

#### En suite shower room/WC

Bedroom two

16' 1" x 12' 7" (4.90m x 3.84m)

**Bedroom three** 

11' 1" x 9' 0" (3.38m x 2.74m)

**Bedroom four** 

10'0" x 8' 11" (3.05m x 2.72m)

**Bathroom** 

Outside

Attractive Frontage and driveway

Garage

15' 11" x 9' 9" (4.85m x 2.97m)

Rear garden