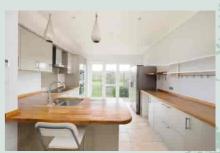

**Impressive Kitchen** 

16' 10" x 11' 7" (5.13m x 3.53m)

Living room

15' 1" x 13' 1" (4.60m x 3.99m)

Office

7' 5" x 7' 4" (2.26m x 2.24m)

Store room

Side porch