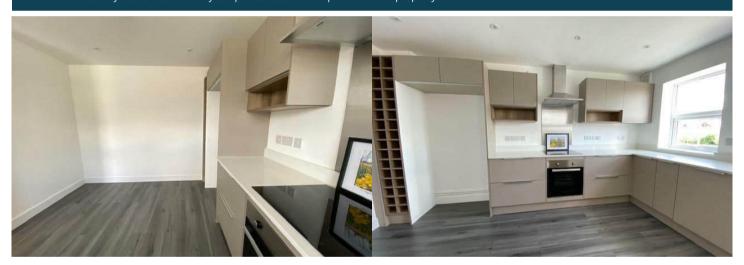

The property benefits from double glazing, gas central heating throughout and has off street parking available.

The council tax band is B.

The interior of this beautifully presented property comprises a spacious living room, w/c and fitted kitchen diner on the ground floor. The first floor consists of 3 bedrooms and the family bathroom. The exterior boasts a private rear garden, perfect for enjoying the summer months.