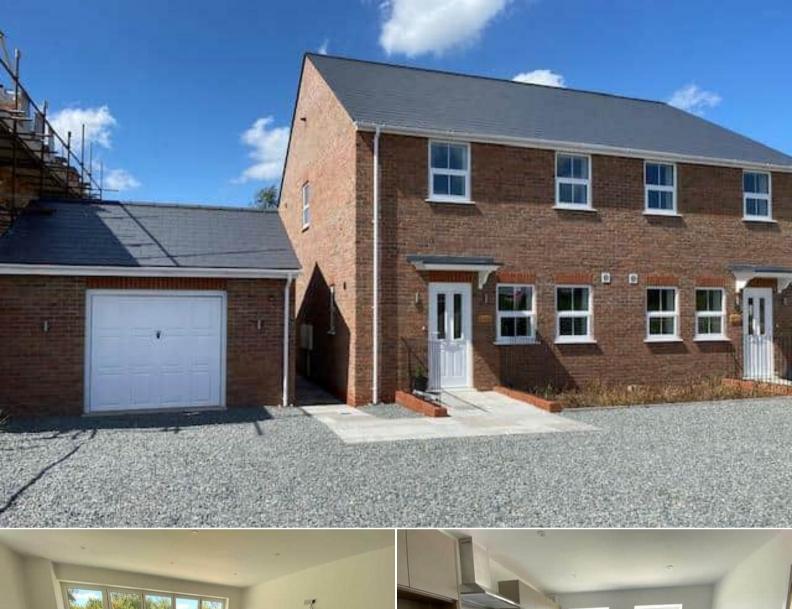

## Ugg Mere Court Road Huntingdon

Bettermove are proud to present this 3 bedroom semi-detached house in Huntingdon available with no forward chain.

The property is currently tenanted and rental yields can be obtained through Bettermove.

The property benefits from double glazing, gas central heating throughout and has off street parking available.

The council tax band is B.

The interior of this beautifully presented property comprises a spacious living room, w/c and fitted kitchen diner on the ground floor. The first floor consists of 3 bedrooms and the family bathroom. The exterior boasts a private rear garden, perfect for enjoying the summer months.