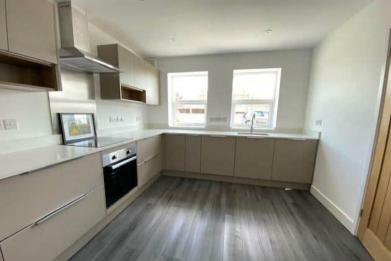

The property benefits from double glazing, gas central heating throughout and has off street parking available.

The council tax band is B.

The interior of this beautifully presented property comprises a spacious living room, w/c and fitted kitchen diner on the ground floor. The first floor consists of 3 bedrooms and the family bathroom. The exterior boasts a private rear garden, perfect for enjoying the summer months.