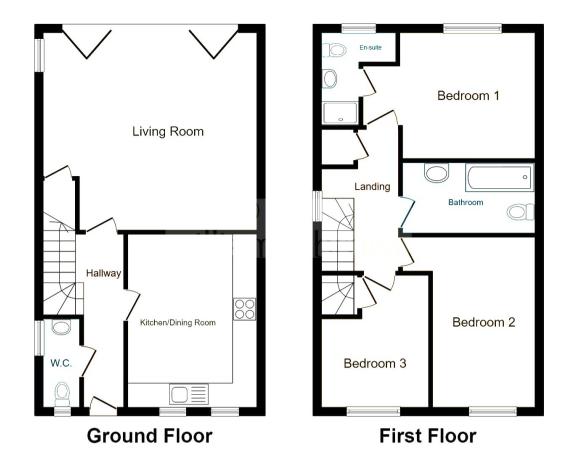

The property benefits from double glazing, gas central heating throughout and has off street parking available.

The council tax band is B.

The interior of this beautifully presented property comprises a spacious living room, w/c and fitted kitchen diner on the ground floor. The first floor consists of 3 bedrooms and the family bathroom. The exterior boasts a private rear garden, perfect for enjoying the summer months.

This floorplan is for illustrative purposes only and is not drawn to scale. Measurements, floor-areas, openings and orientations are approximate. They should not be relied upon for any purpose and do not form any part of an agreement. No liability is taken for any error or mis-statement. All parties must rely on their own inspections.