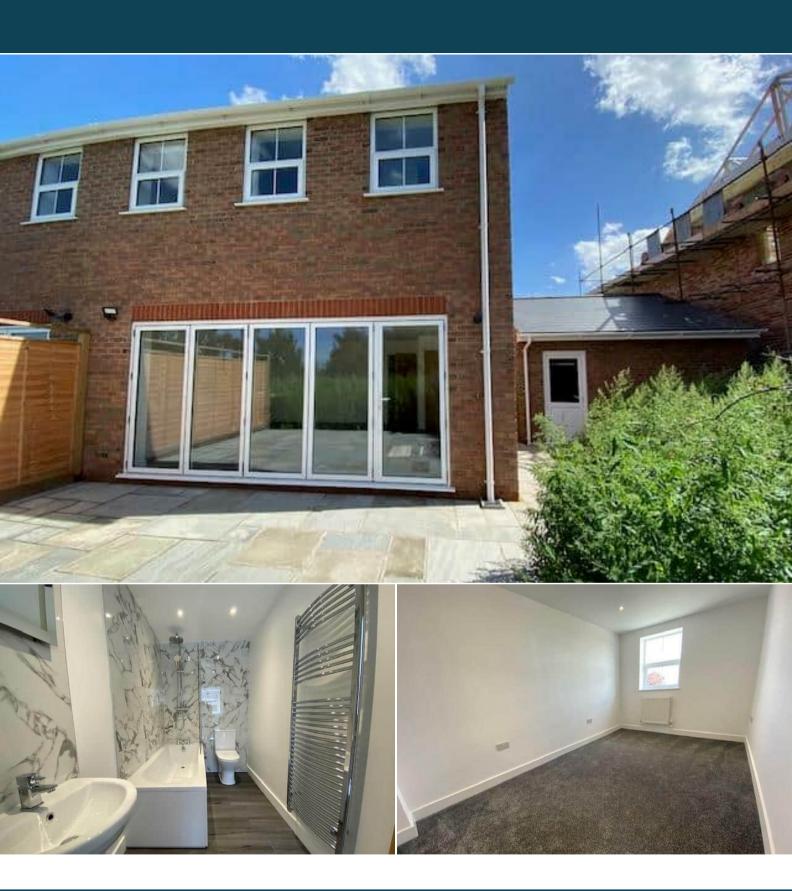

The property benefits from double glazing, gas central heating throughout and has off street parking available.

The council tax band is B.

The interior of this beautifully presented property comprises a spacious living room, w/c and fitted kitchen diner on the ground floor. The first floor consists of 3 bedrooms and the family bathroom. The exterior boasts a private rear garden, perfect for enjoying the summer months.