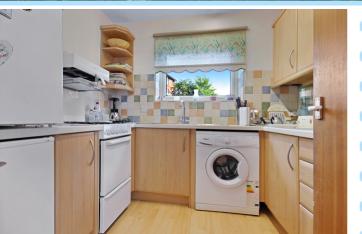

#### Accommodation

First Floor Entrance Hall

**Kitchen** 8' 1" x 7' 1" (2.46m x 2.16m)

Lounge/Dining Room 17' 8" x 14' 7" (5.38m x 4.45m)

Main Bedroom 12' 0" x 9' 8" (3.66m x 2.95m)

Bedroom 2 9' 8" x 7' 1" (2.95m x 2.16m)

The accommodation boasts communal front door consists of front door into entrance hall with access to storage cupboard and airing cupboard. The kitchen is situated to the front aspect with a range of wall and base level units with areas of work surfaces 1 1/2 bowl sink with drainer, space for cooker, fridge/freezer, washing machine and window to the front aspect. The lounge/dining room has double aspect windows. The main bedroom overlooks the rear aspect with the added bonus of built in wardrobes. Bedroom two overlooks the front aspect. There is also the bathroom which has been fitted with a panel enclosed bath with mixer taps and shower point, wash hand basin, low level W.C., heated towel rail, fully tiled walls and window to the front aspect.