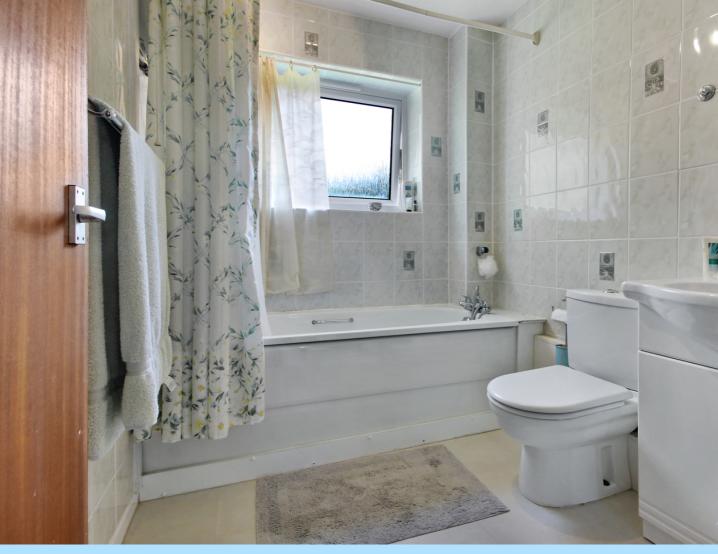

Bathroom 7' 1" x 6' 1" (2.16m x 1.85m)

> Outside Communal Gardens

FIRST FLOOR 592 sq.ft. (55.0 sq.m.) approx.

of do ornit

The accommodation boasts communal front door consists of front door into entrance hall with access to storage cupboard and airing cupboard. The kitchen is situated to the front aspect with a range of wall and base level units with areas of work surfaces 1 1/2 bowl sink with drainer, space for cooker, fridge/freezer, washing machine and window to the front aspect. The lounge/dining room has double aspect windows. The main bedroom overlooks the rear aspect with the added bonus of built in wardrobes. Bedroom two overlooks the front aspect. There is also the bathroom which has been fitted with a panel enclosed bath with mixer taps and shower point, wash hand basin, low level W.C., heated towel rail, fully tiled walls and window to the front aspect.