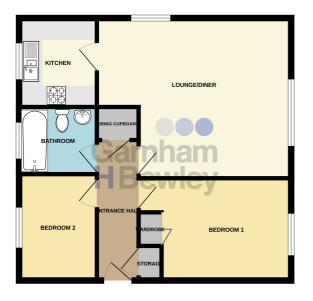

#### Accommodation

First Floor Entrance Hall

**Kitchen** 8' 1" x 7' 1" (2.46m x 2.16m)

Lounge/Dining Room 17' 8" x 14' 7" (5.38m x 4.45m)

Main Bedroom 12' 0" x 9' 8" (3.66m x 2.95m)

Bedroom 2 9' 8" x 7' 1" (2.95m x 2.16m)

Bathroom 7' 1" x 6' 1" (2.16m x 1.85m)

> Outside Communal Gardens

FIRST FLOOR 592 sq.ft. (55.0 sq.m.) approx.

of do ornit

The accommodation boasts communal front door consists of front door into entrance hall with access to storage cupboard and airing cupboard. The kitchen is situated to the front aspect with a range of wall and base level units with areas of work surfaces 1 1/2 bowl sink with drainer, space for cooker, fridge/freezer, washing machine and window to the front aspect. The lounge/dining room has double aspect windows. The main bedroom overlooks the rear aspect with the added bonus of built in wardrobes. Bedroom two overlooks the front aspect. There is also the bathroom which has been fitted with a panel enclosed bath with mixer taps and shower point, wash hand basin, low level W.C., heated towel rail, fully tiled walls and window to the front aspect.