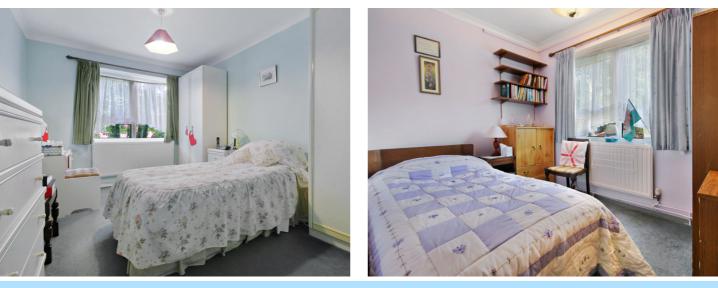

#### Accommodation

First Floor Entrance Hall

**Kitchen** 8' 1" x 7' 1" (2.46m x 2.16m)

Lounge/Dining Room 17' 8" x 14' 7" (5.38m x 4.45m)

Main Bedroom 12' 0" x 9' 8" (3.66m x 2.95m)

Bedroom 2 9' 8" x 7' 1" (2.95m x 2.16m)

The accommodation boasts communal front door consists of front door into entrance hall with access to storage cupboard and airing cupboard. The kitchen is situated to the front aspect with a range of wall and base level units with areas of work surfaces 1 1/2 bowl sink with drainer, space for cooker, fridge/freezer, washing machine and window to the front aspect. The lounge/dining room has double aspect windows. The main bedroom overlooks the rear aspect with the added bonus of built in wardrobes. Bedroom two overlooks the front aspect. There is also the bathroom which has been fitted with a panel enclosed bath with mixer taps and shower point, wash hand basin, low level W.C., heated towel rail, fully tiled walls and window to the front aspect.