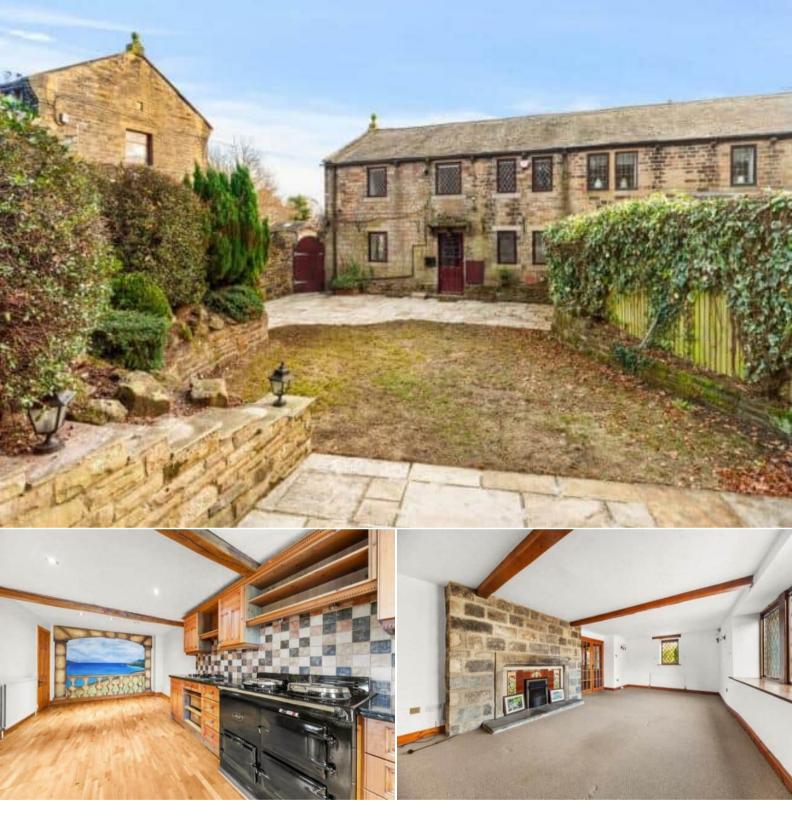

## Woodhall Hills Pudsey

Bettermove are proud to present this 4 bedroom barn conversion in Calverley available with no forward chain.

The property benefits from double glazing, gas central heating throughout and has off street parking available via the front of the property.

The council tax band is D.

The interior of this beautifully presented property comprises a spacious living room and fitted kitchen on the ground floor. The first floor consists of 4 bedrooms and the family bathroom. The exterior boasts a private rear garden, perfect for enjoying the summer months.

Located in the popular town of Calverley, the property is close to a range of amenities, including shops, supermarkets, restaurants and pubs. Excellent transport connections can be found from M62, A647 and many local bus routes.