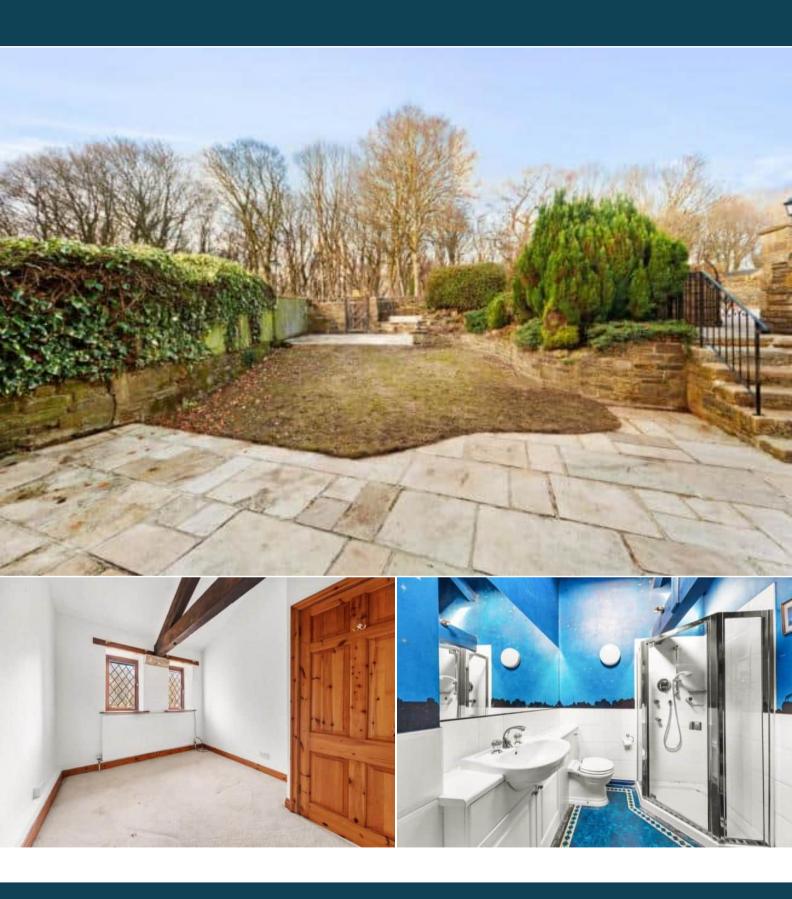

The council tax band is D.

The interior of this beautifully presented property comprises a spacious living room and fitted kitchen on the ground floor. The first floor consists of 4 bedrooms and the family bathroom. The exterior boasts a private rear garden, perfect for enjoying the summer months.