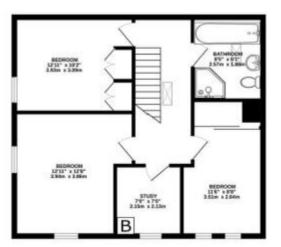

The council tax band is D.

The interior of this beautifully presented property comprises a spacious living room and fitted kitchen on the ground floor. The first floor consists of 4 bedrooms and the family bathroom. The exterior boasts a private rear garden, perfect for enjoying the summer months.

## TOTAL FLOOR AREA: 1233 sq.ft. (114.6 sq.m.) approx.

White every attempt has been made to reside the accuracy of the Scoper common here, measurements of doors, window, notice and any other force an apparation of an exposurability is taken the any end, parapectine purchased. The convers, systems and applications and the exposurability is parapectine purchased. The convers, systems and applications shown have been resided and no quantities as to their speciality or efficiency used being press.