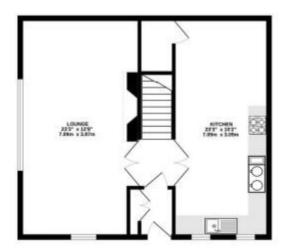

## TOTAL FLOOR AREA: 1233 sq.ft. (114.6 sq.m.) approx.

White every attempt has been made to reside the accuracy of the Scoper common here, measurements of doors, window, notice and any other force an apparation of an exposurability is taken the any end, parapectine purchased. The convers, systems and applications and the exposurability is parapectine purchased. The convers, systems and applications shown have been resided and no quantities as to their speciality or efficiency used being press.