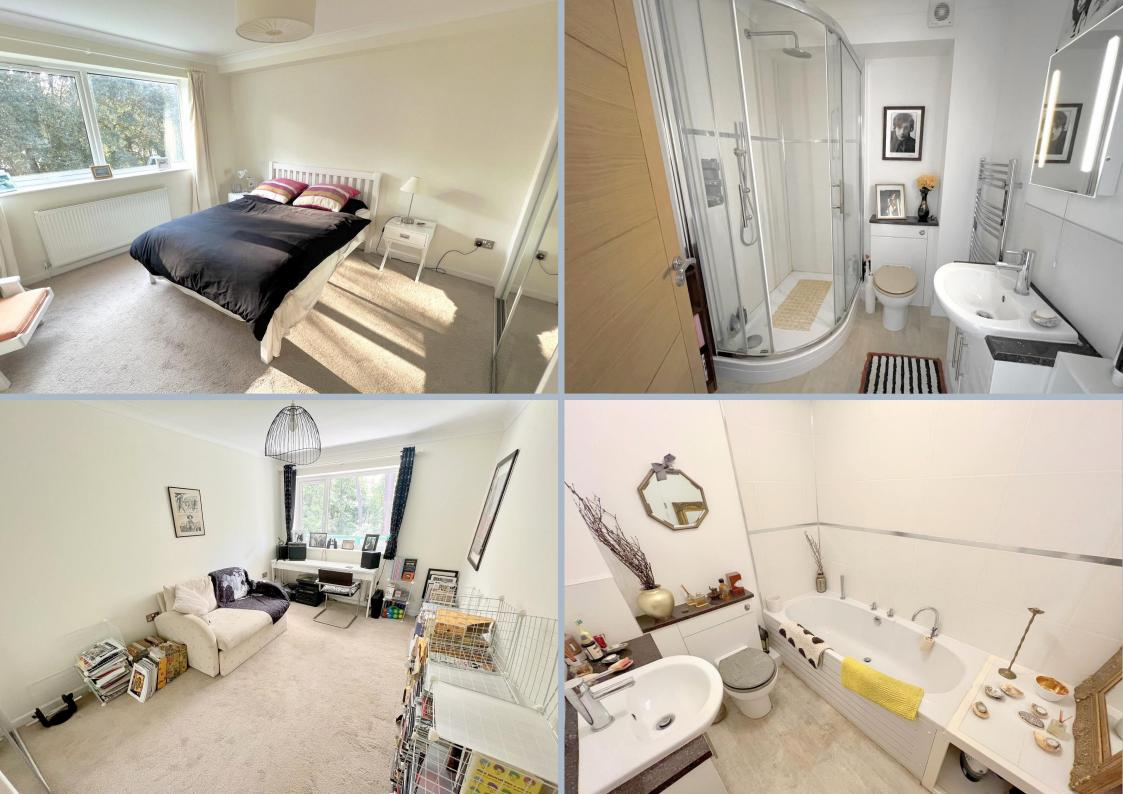

## Heathside Court, 28 Avalon, Lilliput, Poole, Dorset, BH14 8HT SHARE OF FREEHOLD PRICE £475,000 A wonderfully spacious first floor two double bedroom, two bathroom apartment with

A wonderfully spacious first floor two double bedroom, two bathroom apartment with a fabulous 27ft lounge/dining room, balcony, modern kitchen/breakfast room, garage and is offered with immediate vacant possession and no forward chain. The property is well presented inside with a stylish retro theme, and the accommodation flows well with plenty of space, and storage. The owner has a love of books so uses the utility room in the hallway as a library which contains fitted shelving and has put a high wall mounted shelf in the sitting room for further book storage. The owner has loved this apartment due to its size, layout, and location. Heathside Court and Heathside are two purpose built blocks of 12 flats set over 4 floors with beautifully tended gardens, communal parking, garages, carpeted communal hallways, passenger lift and a secure entryphone system.

- Spacious first floor 2 double bedroom apartment set in a highly desirable development in Lilliput
- Large lounge/dining room and further study/storage room that has been recently converted from the hallway
- 17' south-westerly facing balcony approached from via the lounge and bedroom one
- Well presently internally with modern décor, modern kitchen and bathrooms and replaced internal doors
- Updated kitchen in a range of cream high gloss units with wood effect work tops and fitted oven, 4 ring gas hob, integrated fridge/freezer, slimline dishwasher, and washing machine with space for a breakfast table
- Both bedrooms having fitted wardrobes
- Ensuite shower room and further bathroom
- Garage with remote control up and over door with further power and light
- No forward chain
- Entryphone system and lift servicing all floors. Beautifully tended landscaped grounds and very well maintained block
- Gas central heating and double glazing