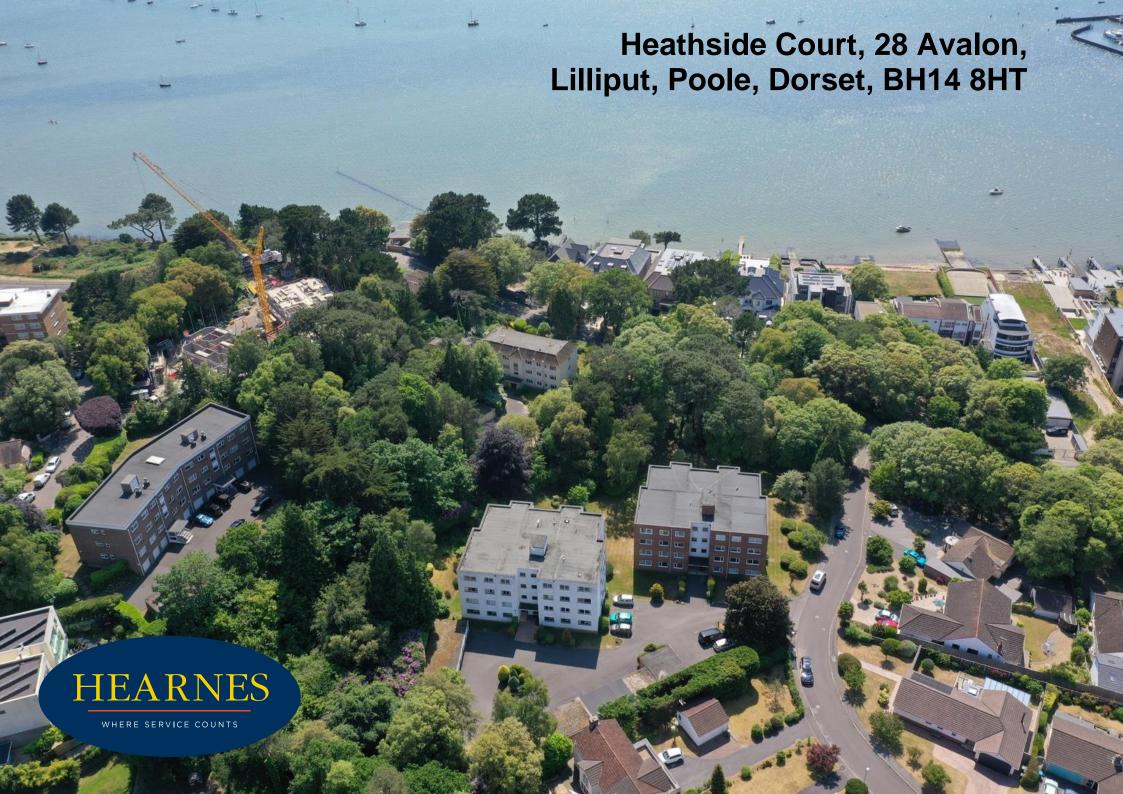

## Heathside Court, 28 Avalon, Lilliput, Poole, Dorset, BH14 8HT SHARE OF FREEHOLD PRICE £475,000 A wonderfully spacious first floor two double bedroom, two bathroom apartment with

A wonderfully spacious first floor two double bedroom, two bathroom apartment with a fabulous 27ft lounge/dining room, balcony, modern kitchen/breakfast room, garage and is offered with immediate vacant possession and no forward chain. The property is well presented inside with a stylish retro theme, and the accommodation flows well with plenty of space, and storage. The owner has a love of books so uses the utility room in the hallway as a library which contains fitted shelving and has put a high wall mounted shelf in the sitting room for further book storage. The owner has loved this apartment due to its size, layout, and location. Heathside Court and Heathside are two purpose built blocks of 12 flats set over 4 floors with beautifully tended gardens, communal parking, garages, carpeted communal hallways, passenger lift and a secure entryphone system.

Heathside Court is set just before the brow of Evening Hill in a very sought after location, within 600 yards of Lilliput, the Blue Flag beach at Shore Road is 0.7 miles away and is a 14 minute walk, also the award winning Sandbanks Beach, where you will find the Jazz Café, which enjoys spectacular views, 1.6 miles away. Avalon itself has a unique range of properties, including this apartment block and residents always remark upon the fact that you can walk up to Evening Hill and admire the beautiful views of the harbour and continue walking on down to Sandbanks if you wish. You can also walk to Lilliput which has a range of restaurants such as Koh Thai, a local artisan baker, Tesco Express and a little further on is Salterns Marina.