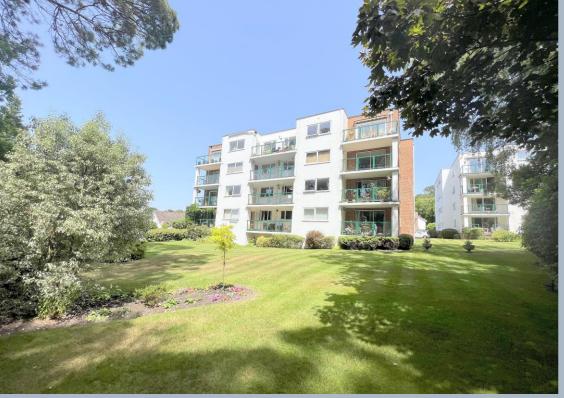

## Heathside Court, 28 Avalon, Lilliput, Poole, Dorset, BH14 8HT SHARE OF FREEHOLD PRICE £475,000 A wonderfully spacious first floor two double bedroom, two bathroom apartment with

A wonderfully spacious first floor two double bedroom, two bathroom apartment with a fabulous 27ft lounge/dining room, balcony, modern kitchen/breakfast room, garage and is offered with immediate vacant possession and no forward chain. The property is well presented inside with a stylish retro theme, and the accommodation flows well with plenty of space, and storage. The owner has a love of books so uses the utility room in the hallway as a library which contains fitted shelving and has put a high wall mounted shelf in the sitting room for further book storage. The owner has loved this apartment due to its size, layout, and location. Heathside Court and Heathside are two purpose built blocks of 12 flats set over 4 floors with beautifully tended gardens, communal parking, garages, carpeted communal hallways, passenger lift and a secure entryphone system.

Heathside Court is set just before the brow of Evening Hill in a very sought after location, within 600 yards of Lilliput, the Blue Flag beach at Shore Road is 0.7 miles away and is a 14 minute walk, also the award winning Sandbanks Beach, where you will find the Jazz Café, which enjoys spectacular views, 1.6 miles away. Avalon itself has a unique range of properties, including this apartment block and residents always remark upon the fact that you can walk up to Evening Hill and admire the beautiful views of the harbour and continue walking on down to Sandbanks if you wish. You can also walk to Lilliput which has a range of restaurants such as Koh Thai, a local artisan baker, Tesco Express and a little further on is Salterns Marina.