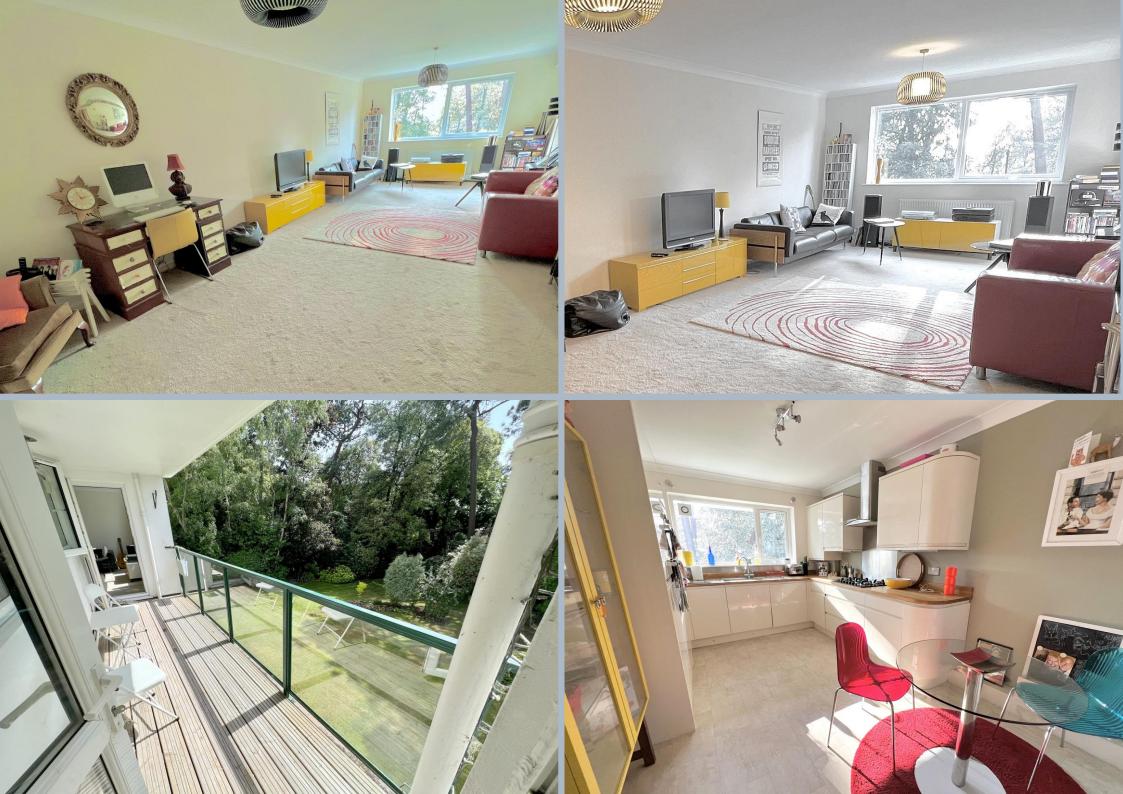

## Heathside Court, 28 Avalon, Lilliput, Poole, Dorset, BH14 8HT SHARE OF FREEHOLD PRICE £475,000 A wonderfully spacious first floor two double bedroom, two bathroom apartment with

A wonderfully spacious first floor two double bedroom, two bathroom apartment with a fabulous 27ft lounge/dining room, balcony, modern kitchen/breakfast room, garage and is offered with immediate vacant possession and no forward chain. The property is well presented inside with a stylish retro theme, and the accommodation flows well with plenty of space, and storage. The owner has a love of books so uses the utility room in the hallway as a library which contains fitted shelving and has put a high wall mounted shelf in the sitting room for further book storage. The owner has loved this apartment due to its size, layout, and location. Heathside Court and Heathside are two purpose built blocks of 12 flats set over 4 floors with beautifully tended gardens, communal parking, garages, carpeted communal hallways, passenger lift and a secure entryphone system.

- Spacious first floor 2 double bedroom apartment set in a highly desirable development in Lilliput
- Large lounge/dining room and further study/storage room that has been recently converted from the hallway
- 17' south-westerly facing balcony approached from via the lounge and bedroom one
- Well presently internally with modern décor, modern kitchen and bathrooms and replaced internal doors
- Updated kitchen in a range of cream high gloss units with wood effect work tops and fitted oven, 4 ring gas hob, integrated fridge/freezer, slimline dishwasher, and washing machine with space for a breakfast table
- Both bedrooms having fitted wardrobes
- Ensuite shower room and further bathroom
- Garage with remote control up and over door with further power and light
- No forward chain
- Entryphone system and lift servicing all floors. Beautifully tended landscaped grounds and very well maintained block
- Gas central heating and double glazing