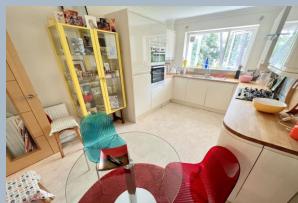

- Spacious first floor 2 double bedroom apartment set in a highly desirable development in Lilliput
- Large lounge/dining room and further study/storage room that has been recently converted from the hallway
- 17' south-westerly facing balcony approached from via the lounge and bedroom one
- Well presently internally with modern décor, modern kitchen and bathrooms and replaced internal doors
- Updated kitchen in a range of cream high gloss units with wood effect work tops and fitted oven, 4 ring gas hob, integrated fridge/freezer, slimline dishwasher, and washing machine with space for a breakfast table
- Both bedrooms having fitted wardrobes
- Ensuite shower room and further bathroom
- Garage with remote control up and over door with further power and light
- No forward chain
- Entryphone system and lift servicing all floors. Beautifully tended landscaped grounds and very well maintained block
- Gas central heating and double glazing