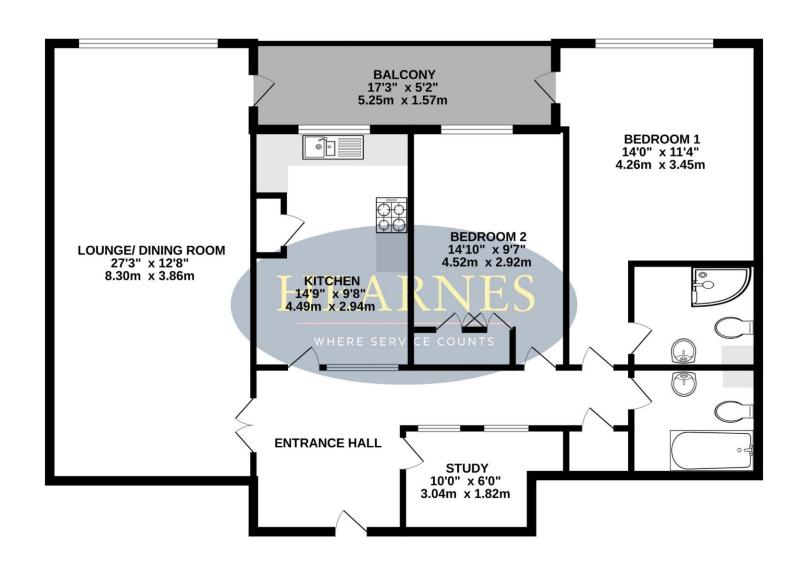

## Heathside Court, 28 Avalon, Lilliput, Poole, Dorset, BH14 8HT SHARE OF FREEHOLD PRICE £475,000 A wonderfully spacious first floor two double bedroom, two bathroom apartment with

A wonderfully spacious first floor two double bedroom, two bathroom apartment with a fabulous 27ft lounge/dining room, balcony, modern kitchen/breakfast room, garage and is offered with immediate vacant possession and no forward chain. The property is well presented inside with a stylish retro theme, and the accommodation flows well with plenty of space, and storage. The owner has a love of books so uses the utility room in the hallway as a library which contains fitted shelving and has put a high wall mounted shelf in the sitting room for further book storage. The owner has loved this apartment due to its size, layout, and location. Heathside Court and Heathside are two purpose built blocks of 12 flats set over 4 floors with beautifully tended gardens, communal parking, garages, carpeted communal hallways, passenger lift and a secure entryphone system.

- Spacious first floor 2 double bedroom apartment set in a highly desirable development in Lilliput
- Large lounge/dining room and further study/storage room that has been recently converted from the hallway
- 17' south-westerly facing balcony approached from via the lounge and bedroom one
- Well presently internally with modern décor, modern kitchen and bathrooms and replaced internal doors
- Updated kitchen in a range of cream high gloss units with wood effect work tops and fitted oven, 4 ring gas hob, integrated fridge/freezer, slimline dishwasher, and washing machine with space for a breakfast table
- Both bedrooms having fitted wardrobes
- Ensuite shower room and further bathroom
- Garage with remote control up and over door with further power and light
- No forward chain
- Entryphone system and lift servicing all floors. Beautifully tended landscaped grounds and very well maintained block
- Gas central heating and double glazing