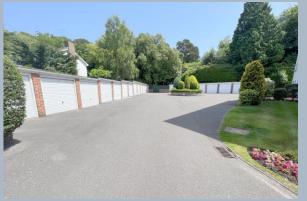

- Spacious first floor 2 double bedroom apartment set in a highly desirable development in Lilliput
- Large lounge/dining room and further study/storage room that has been recently converted from the hallway
- 17' south-westerly facing balcony approached from via the lounge and bedroom one
- Well presently internally with modern décor, modern kitchen and bathrooms and replaced internal doors
- Updated kitchen in a range of cream high gloss units with wood effect work tops and fitted oven, 4 ring gas hob, integrated fridge/freezer, slimline dishwasher, and washing machine with space for a breakfast table
- Both bedrooms having fitted wardrobes
- Ensuite shower room and further bathroom
- Garage with remote control up and over door with further power and light
- No forward chain
- Entryphone system and lift servicing all floors. Beautifully tended landscaped grounds and very well maintained block
- Gas central heating and double glazing