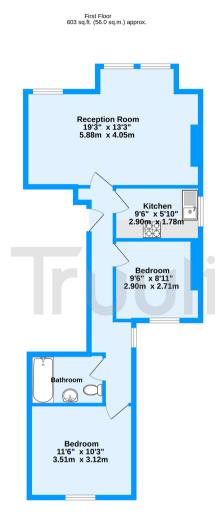

Eardley Road, Streatham, SW16

TOTAL FLOOR AREA: 603 sq.ft. (56.0 sq.m.) approx.

Measurements are approximate. Not to scale. Illustrative purposes only Made with Metropic %2020.