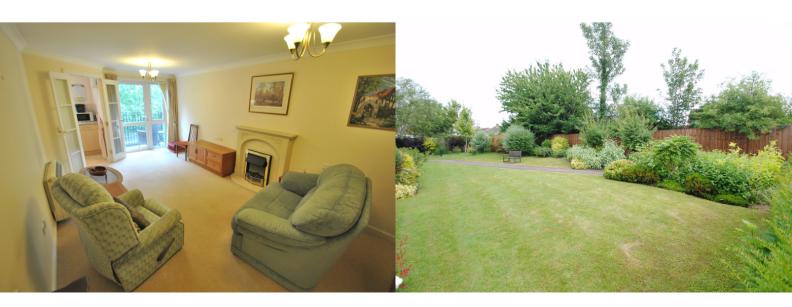

The accommodation comprises communal entrance hall with security intercom system to apartment, lift and stairs to first floor entrance to number 25. Entrance hall with doors to airing/cloaks cupboard, shower room, lounge/diner and bedroom. Cloak/airing cupboard with pulser coil hot water cylinder, fuse box and linen shelves. Lounge/diner: door and window to balcony with views over communal gardens, feature fireplace surround fitted with electric coal effect flame fire, alarm pull cord, TV point, telephone point, night storage radiator and double doors to kitchen. Kitchen: window to front aspect, fitted kitchen comprising a matching range of eye and base level storage units, laminated roll edge work surfaces, AG four ring ceramic hob with extractor hood, AG built in fan assisted eye level oven, integrated fridge and freezer, alarm pull cord, and wall mounted electric heater. Shower room: modern suite, comprising walk-in shower unit, vanity unit with sink, separate vanity unit, low level WC, heated towel rail, electric fan heater and extractor fan. Double bedroom: window to front aspect and window to side aspect both with attractive views over communal gardens, built in double mirrored wardrobe, fitted units and bedside cabinets, night storage radiator and alarm pull cord.

The property is warmed by night storage heating and is double glazed.

Communal facilities: Excellent communal facilities are available at St Michaels court, including guest suite, managers office, communal lounge and kitchen, laundry room, off road parking and attractive gardens.