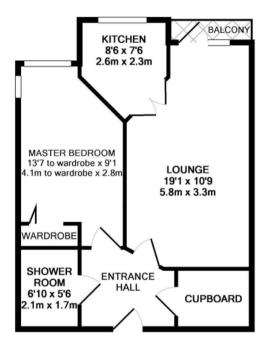

The accommodation comprises communal entrance hall with security intercom system to apartment, lift and stairs to first floor entrance to number 25. Entrance hall with doors to airing/cloaks cupboard, shower room, lounge/diner and bedroom. Cloak/airing cupboard with pulser coil hot water cylinder, fuse box and linen shelves. Lounge/diner: door and window to balcony with views over communal gardens, feature fireplace surround fitted with electric coal effect flame fire, alarm pull cord, TV point, telephone point, night storage radiator and double doors to kitchen. Kitchen: window to front aspect, fitted kitchen comprising a matching range of eye and base level storage units, laminated roll edge work surfaces, AG four ring ceramic hob with extractor hood, AG built in fan assisted eye level oven, integrated fridge and freezer, alarm pull cord, and wall mounted electric heater. Shower room: modern suite, comprising walk-in shower unit, vanity unit with sink, separate vanity unit, low level WC, heated towel rail, electric fan heater and extractor fan. Double bedroom: window to front aspect and window to side aspect both with attractive views over communal gardens, built in double mirrored wardrobe, fitted units and bedside cabinets, night storage radiator and alarm pull cord.

Kitchen: 7′ 1 x 6′ 1

Lounge: 19 ' 1 x 10' 1

Bedroom: 13' 1 max x 9' 1

www.cotswoldestateagents.co.uk

## TOTAL APPROX. FLOOR AREA 481 SQ.FT. (44.7 SQ.M.)

Whilst every attempt has been made to ensure the accuracy of the floor plan contained here, measurements of doors, windows, rooms and any other items are approximate and no responsibility is taken for any error, omission, or mis-statement. This plan is for illustrative purposes only and should be used as such by any prospective purchaser. The services, systems and appliances shown have not been tested and no guarantee as to their operability or efficiency can be given Made with Metropix ©2018