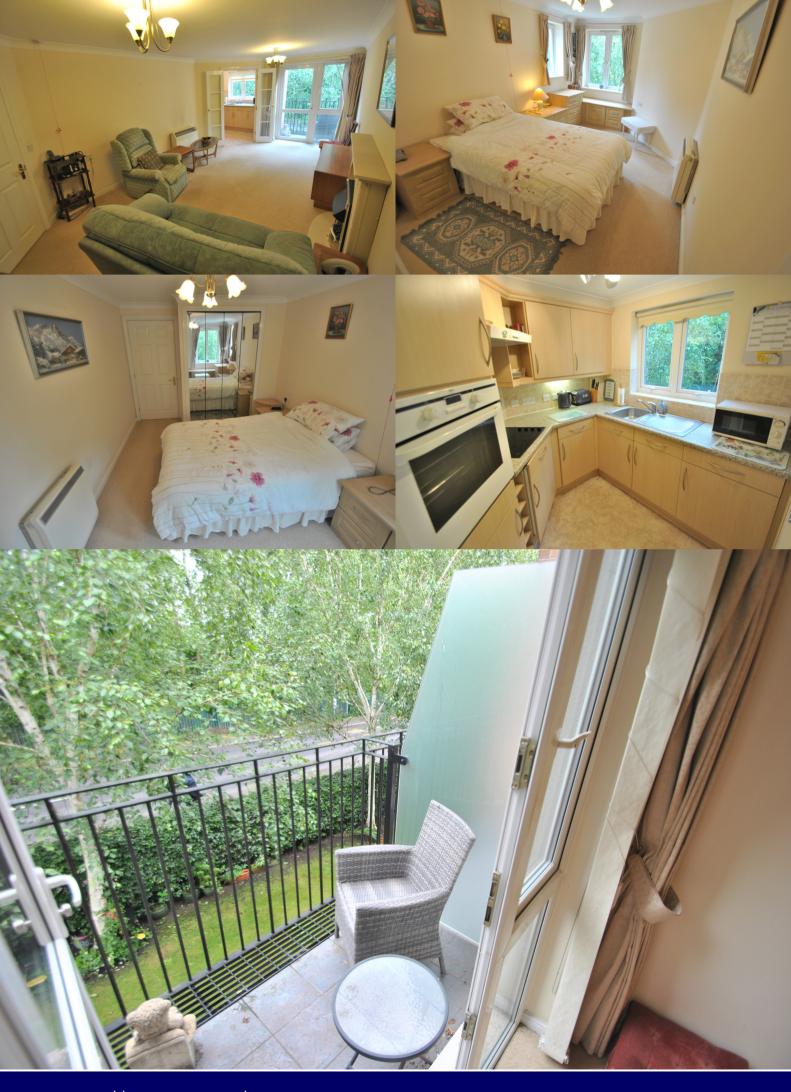

The accommodation comprises communal entrance hall with security intercom system to apartment, lift and stairs to first floor entrance to number 25. Entrance hall with doors to airing/cloaks cupboard, shower room, lounge/diner and bedroom. Cloak/airing cupboard with pulser coil hot water cylinder, fuse box and linen shelves. Lounge/diner: door and window to balcony with views over communal gardens, feature fireplace surround fitted with electric coal effect flame fire, alarm pull cord, TV point, telephone point, night storage radiator and double doors to kitchen. Kitchen: window to front aspect, fitted kitchen comprising a matching range of eye and base level storage units, laminated roll edge work surfaces, AG four ring ceramic hob with extractor hood, AG built in fan assisted eye level oven, integrated fridge and freezer, alarm pull cord, and wall mounted electric heater. Shower room: modern suite, comprising walk-in shower unit, vanity unit with sink, separate vanity unit, low level WC, heated towel rail, electric fan heater and extractor fan. Double bedroom: window to front aspect and window to side aspect both with attractive views over communal gardens, built in double mirrored wardrobe, fitted units and bedside cabinets, night storage radiator and alarm pull cord.

Kitchen: 7′ 1 x 6′ 1

Lounge: 19 ' 1 x 10' 1

Bedroom: 13' 1 max x 9' 1

www.cotswoldestateagents.co.uk