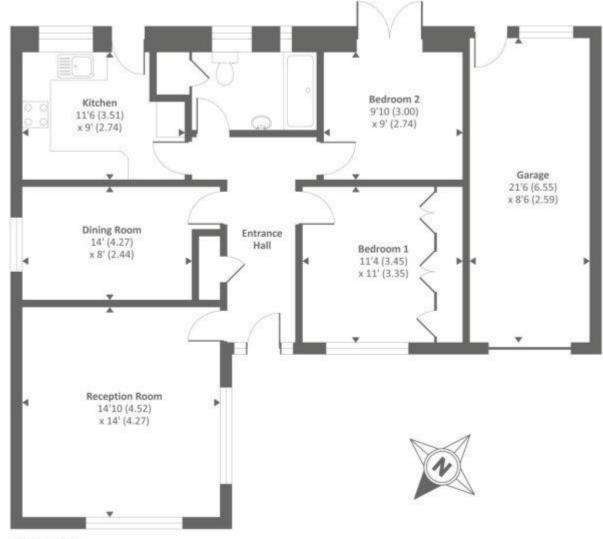

## 28 Ridgeway Close, LIGHTWATER, Surrey GU18 5XU

\*VIRTUAL TOUR AVAILABLE\* A very well presented detached bungalow situated in a quiet residential road in the popular village of Lightwater. The country park is only a short walk from the property as well as the village centre with a variety of local amenities. The property offers excellent transport links with Junction 3 of the M3 within easy reach. Accommodation of the bungalow comprises two/three bedrooms depending on how you use them, living room, dining room/bedroom 3, and a kitchen with views overlooking the garden. Further benefits include a re-fitted bathroom, gas central heating and Upvc double glazing. The real star of the show is the stunning rear garden which has a large patio area which leads down to a secluded and sunny aspect lawn with a variety of mature flower and shrub borders. There is also a single garage to the side of the property with light and power and side access to the front of the property. To the front there is a driveway offering off street parking and a front garden. The property is offered for sale with NO ONWARD CHAIN.

Mis-descriptions Act: We wish to inform prospective purchasers that we have not carried out a detailed survey or tested the services, appliances

Offers in Excess of £575,000 Freehold

Ground floor

Approx. gross internal floor area 1004 SQFT / 93.3 SQM (Includes garage)
Approx. gross external floor area 1162 SQFT / 107.9 SQM (Includes garage)