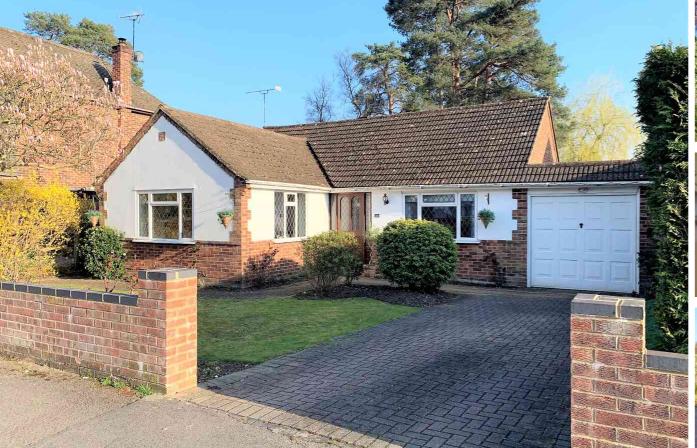

## 28 Ridgeway Close, LIGHTWATER, Surrey GU18 5XU

\*VIRTUAL TOUR AVAILABLE\* A very well presented detached bungalow situated in a quiet residential road in the popular village of Lightwater. The country park is only a short walk from the property as well as the village centre with a variety of local amenities. The property offers excellent transport links with Junction 3 of the M3 within easy reach. Accommodation of the bungalow comprises two/three bedrooms depending on how you use them, living room, dining room/bedroom 3, and a kitchen with views overlooking the garden. Further benefits include a re-fitted bathroom, gas central heating and Upvc double glazing. The real star of the show is the stunning rear garden which has a large patio area which leads down to a secluded and sunny aspect lawn with a variety of mature flower and shrub borders. There is also a single garage to the side of the property with light and power and side access to the front of the property. To the front there is a driveway offering off street parking and a front garden. The property is offered for sale with NO ONWARD CHAIN.

- DETACHED BUNGALOW
- LIVING ROOM
- RE-FITTED BATHROOM
- STUNNING REAR GARDEN
- OFF STREET PARKING
- NO ONWARD CHAIN
- CLOSE TO COUNTRY PARK

- TWO/THREE BEDROOMS
- DINING ROOM/BEDROOM 3
- KITCHEN OVERLOOKING GARDEN
- GARAGE
- QUIET LOCATION
- WALKING DISTANCE TO LOCAL AMENITIES