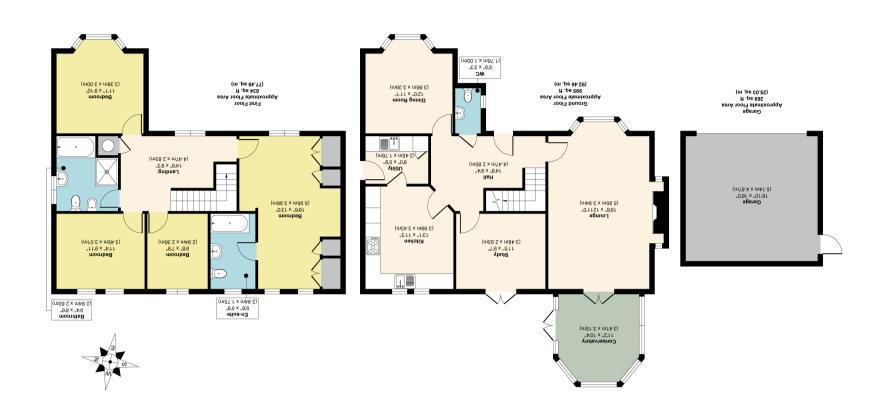

## Approx. Gross Internal Floor Area 2098 sq. ft / 194.98 sq. m Illustration for Identification purposes only, messurements are approximate, not to scale.

## Greenfield Park Drive, York YO31 1JB

A rare opportunity to purchase this substantial family home built in 1998, situated in a quiet cul-de-sac off Stockton Lane, which is offered for sale with the benefit of no onward chain. This wonderful home briefly comprises; entrance hall, lounge with dual aspect and original brick fireplace, conservatory with tubular heating, dining room, a further reception room currently used as a music / reading room, dining kitchen with integrated appliances, a convenient utility room and a ground floor w/c. To the first floor is a large four piece house bathroom, the master bedroom, bathed in natural light from dual aspects, features fitted storage and an ensuite bathroom, two further double bedrooms and a good sized fourth bedroom currently used as an office / study.

Beyond the interiors, the property boasts an enviable plot with a wrap around garden, large driveway for ample off road parking and a detached pitched roof garage. The back garden is completely enclosed, secluded and has a lawn surrounded by well-stocked borders. The long side garden has mature fruit trees and a range of shrubs.