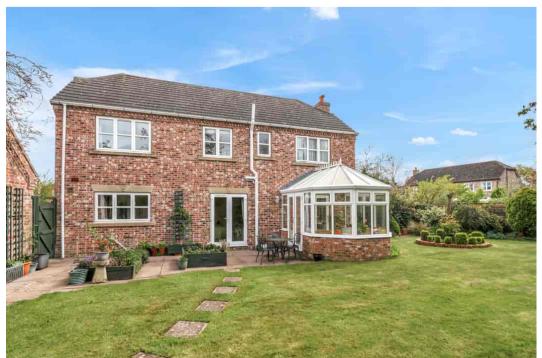

## Greenfield Park Drive, York YO31 1JB

A rare opportunity to purchase this substantial family home built in 1998, situated in a quiet cul-de-sac off Stockton Lane, which is offered for sale with the benefit of no onward chain. This wonderful home briefly comprises; entrance hall, lounge with dual aspect and original brick fireplace, conservatory with tubular heating, dining room, a further reception room currently used as a music / reading room, dining kitchen with integrated appliances, a convenient utility room and a ground floor w/c. To the first floor is a large four piece house bathroom, the master bedroom, bathed in natural light from dual aspects, features fitted storage and an ensuite bathroom, two further double bedrooms and a good sized fourth bedroom currently used as an office / study.

Beyond the interiors, the property boasts an enviable plot with a wrap around garden, large driveway for ample off road parking and a detached pitched roof garage. The back garden is completely enclosed, secluded and has a lawn surrounded by well-stocked borders. The long side garden has mature fruit trees and a range of shrubs.