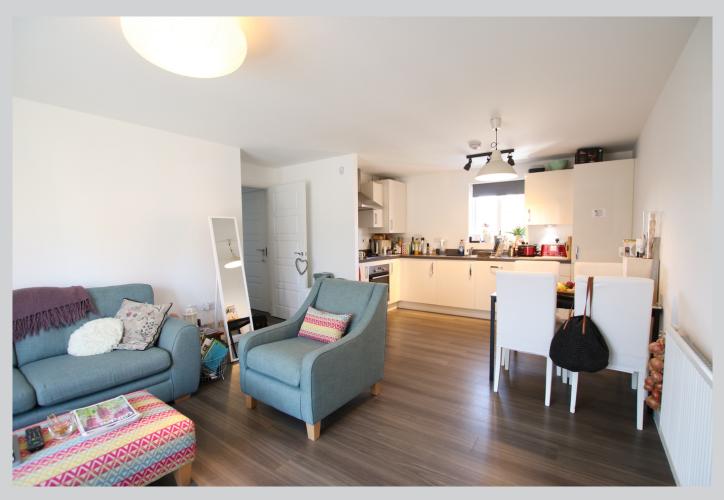

## 48, Whitlock Avenue Wokingham RG40 1GJ

AVAILABLE 7th JUNE on an unfurnished basis, sorry no pets allowed.

A very well presented first floor apartment. Located a short distance from the town centre, train station and other commuter links, this apartment is ideal for couples or single occupants. The accommodation comprises: hallway with two large storage cupboards, open plan kitchen/living room with Juliette balcony and integrated appliances, double bedroom with en-suite shower room, second bedroom served by a family bathroom. There is one allocated parking space. Visitors parking spaces are distributed throughout Whitlock Avenue and surrounding roads. Minimum 12 month tenancy.