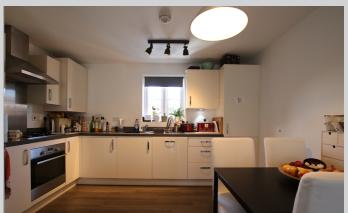

## 48, Whitlock Avenue Wokingham RG40 1GJ

AVAILABLE 7th JUNE on an unfurnished basis, sorry no pets allowed.

A very well presented first floor apartment. Located a short distance from the town centre, train station and other commuter links, this apartment is ideal for couples or single occupants. The accommodation comprises: hallway with two large storage cupboards, open plan kitchen/living room with Juliette balcony and integrated appliances, double bedroom with en-suite shower room, second bedroom served by a family bathroom. There is one allocated parking space. Visitors parking spaces are distributed throughout Whitlock Avenue and surrounding roads. Minimum 12 month tenancy.

Appliances: integrated fridge freezer, washing machine, dishwasher, oven and gas hob.

Minimum household income required for referencing: £37,500 per annum

£1,250 pcm

These particulars have been prepared in good faith to give a fair overall view of the property; they do not constitute an offer and will not form part of any contract. We make no representation about the conditions of the property nor that any services or appliances are in good working order; this should be checked by your surveyor. Furthermore, you should not assume that any items or features referred to in these particulars or shown in the photographs are included in the sale price. Your solicitor should check this as part of the normal conveyancing process.