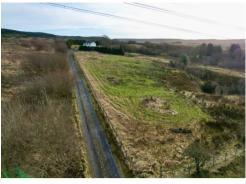

This property has been a labour of love for the current owners, and whilst cosmetic works are still ongoing, this now remodeled and modernised detached former coal board property offers well presented family size accommodation comprising: Entrance Porch, Inner Lobby with Cloakroom, Spacious Utility Room, Extensive Luxury Fully Fitted L.Shaped Kitchen/Diner, Conservatory, Four Double Bedrooms and Family Bathroom to the first floor. The home is complimented by new Upvc double galzing and Calor Gas Central Heating. The house is approached via a gated entrance with leads to an extensive cotswold stoned driveway with parking for numerous vehicles, there is a stone build garden store and second drive that leads to a Detached Garage with home office attached, 2 Stables and undulating gardens. The overall plot is set over approximately six acres which includes two paddocks, and due to it's position the home benefits from wonderful views. Whilst this is an ongoing project, the overall potential cannot be under estimated.