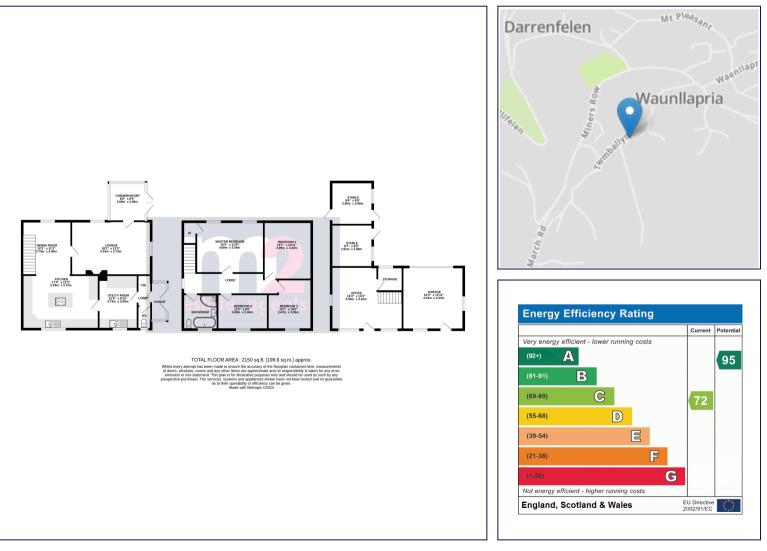

This property has been a labour of love for the current owners, and whilst cosmetic works are still ongoing, this now remodeled and modernised detached former coal board property offers well presented family size accommodation comprising: Entrance Porch, Inner Lobby with Cloakroom, Spacious Utility Room, Extensive Luxury Fully Fitted L.Shaped Kitchen/Diner, Conservatory, Four Double Bedrooms and Family Bathroom to the first floor. The home is complimented by new Upvc double galzing and Calor Gas Central Heating. The house is approached via a gated entrance with leads to an extensive cotswold stoned driveway with parking for numerous vehicles, there is a stone build garden store and second drive that leads to a Detached Garage with home office attached, 2 Stables and undulating gardens. The overall plot is set over approximately six acres which includes two paddocks, and due to it's position the home benefits from wonderful views. Whilst this is an ongoing project, the overall potential cannot be under estimated.

Early enquiries are strongly recommended.

Services: Calor Gas central heating, mains electricity and water. Septic tank for drainage. Council Tax Band: Band F

All room sizes are approximate. Electrical installations, plumbing, central heating and drainage installations are noted on the basis of a visual inspection only. They have not been tested and no warranty of condition or fitness for purpose is implied in their inclusion. Potential purchasers are warned that they must make their own enquiries as to the condition of the appliances, installations or any element of the structure or fabric of the property.