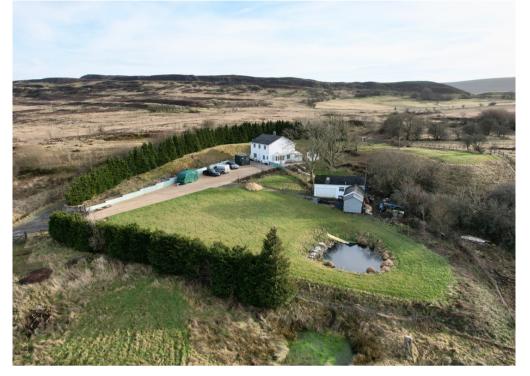

Old Balance, Twmballyn, Llanelly Hill, Abergavenny. NP7 ORH £675,000 Tenure Freehold

- DETACHED RURAL HOME
- FOUR DOUBLE BEDROOMS
- APPROX 6 ACRES OF LAND.
- 2 STABLES

- GARAGE AND OFFICE
- PANORAMIC VIEWS.
- EXTENSIVE DRIVEWAY WITH MULTI VEHICLE PARKING SPACE

11 Cross Street, Abergavenny, NP7 5EH M2 Estate Agents Abergavenny 01873 856388 www.m2ea.co.uk Looking for a rural home with land, paddocks and stables? Then Old Balance could be the dream home for you!

This property has been a labour of love for the current owners, and whilst cosmetic works are still ongoing, this now remodeled and modernised detached former coal board property offers well presented family size accommodation comprising: Entrance Porch, Inner Lobby with Cloakroom, Spacious Utility Room, Extensive Luxury Fully Fitted L.Shaped Kitchen/Diner, Conservatory, Four Double Bedrooms and Family Bathroom to the first floor. The home is complimented by new Upvc double galzing and Calor Gas Central Heating. The house is approached via a gated entrance with leads to an extensive cotswold stoned driveway with parking for numerous vehicles, there is a stone build garden store and second drive that leads to a Detached Garage with home office attached, 2 Stables and undulating gardens. The overall plot is set over approximately six acres which includes two paddocks, and due to it's position the home benefits from wonderful views. Whilst this is an ongoing project, the overall potential cannot be under estimated.