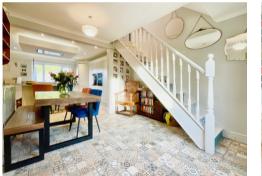

This property has been a labour of love for the current owners, and whilst cosmetic works are still ongoing, this now remodeled and modernised detached former coal board property offers well presented family size accommodation comprising: Entrance Porch, Inner Lobby with Cloakroom, Spacious Utility Room, Extensive Luxury Fully Fitted L.Shaped Kitchen/Diner, Conservatory, Four Double Bedrooms and Family Bathroom to the first floor. The home is complimented by new Upvc double galzing and Calor Gas Central Heating. The house is approached via a gated entrance with leads to an extensive cotswold stoned driveway with parking for numerous vehicles, there is a stone build garden store and second drive that leads to a Detached Garage with home office attached, 2 Stables and undulating gardens. The overall plot is set over approximately six acres which includes two paddocks, and due to it's position the home benefits from wonderful views. Whilst this is an ongoing project, the overall potential cannot be under estimated.