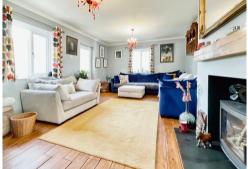

This property has been a labour of love for the current owners, and whilst cosmetic works are still ongoing, this now remodeled and modernised detached former coal board property offers well presented family size accommodation comprising: Entrance Porch, Inner Lobby with Cloakroom, Spacious Utility Room, Extensive Luxury Fully Fitted L.Shaped Kitchen/Diner, Conservatory, Four Double Bedrooms and Family Bathroom to the first floor. The home is complimented by new Upvc double galzing and Calor Gas Central Heating. The house is approached via a gated entrance with leads to an extensive cotswold stoned driveway with parking for numerous vehicles, there is a stone build garden store and second drive that leads to a Detached Garage with home office attached, 2 Stables and undulating gardens. The overall plot is set over approximately six acres which includes two paddocks, and due to it's position the home benefits from wonderful views. Whilst this is an ongoing project, the overall potential cannot be under estimated.