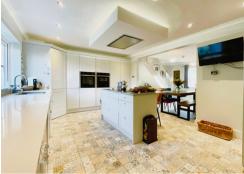

This property has been a labour of love for the current owners, and whilst cosmetic works are still ongoing, this now remodeled and modernised detached former coal board property offers well presented family size accommodation comprising: Entrance Porch, Inner Lobby with Cloakroom, Spacious Utility Room, Extensive Luxury Fully Fitted L.Shaped Kitchen/Diner, Conservatory, Four Double Bedrooms and Family Bathroom to the first floor. The home is complimented by new Upvc double galzing and Calor Gas Central Heating. The house is approached via a gated entrance with leads to an extensive cotswold stoned driveway with parking for numerous vehicles, there is a stone build garden store and second drive that leads to a Detached Garage with home office attached, 2 Stables and undulating gardens. The overall plot is set over approximately six acres which includes two paddocks, and due to it's position the home benefits from wonderful views. Whilst this is an ongoing project, the overall potential cannot be under estimated.