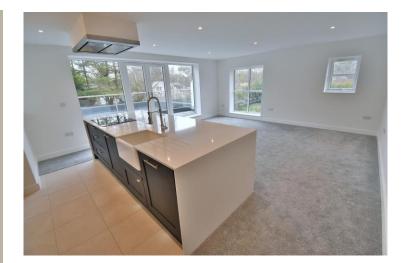

A particular feature of this light, spacious and beautifully finished apartment is the striking open plan area which is a fantastic living and entertaining space which opens out onto a 30' westerly facing private balcony. An early viewing is strongly recommended to fully appreciate this amazing apartment.

- A brand new stunning first floor three bedroom apartment with a 30' private west facing balcony, a lift and allocated parking
- Impressive 18ft x 18ft entrance hall with integrated LED feature lighting
- Utility room finished with Quartz worktops, integrated washing machine and tumble dryer, pressurised hot water tank, tiled floor
- 20ft x 17ft Impressive open plan, triple aspect lounge/kitchen/dining room
- The kitchen area is beautifully finished with extensive Quartz worktops with inset Belfast sink and rinse hose with a good
  range of two toned base and wall units and an excellent range of high quality Bosch integrated appliances to include; oven,
  combination oven, warming drawer, induction hob with extractor canopy above, dishwasher, fridge and freezer, tiled floor
- The lounge/dining area has double glazed French doors leading out onto a secluded west facing balcony and has ample space for dining table and chairs and sofa
- 30ft West facing, private balcony enclosed by a glass balustrade and tiled floor
- Bedroom one is a generous size double bedroom benefitting from a walk-in wardrobe
- Spacious and luxuriously appointed **en-suite shower room** finished in a stylish white suite incorporating a large walk-in shower area with chrome raindrop shower head and separate shower attachment, WC with concealed cistern, wash hand basin with vanity storage beneath, fully tiled walls and flooring
- Two further generous size double bedrooms
- Luxuriously appointed and spacious family bathroom/shower room incorporating a large walk-in shower area with chrome
  raindrop shower head and separate shower attachment, WC with concealed cistern, wash hand basin with vanity storage
  beneath, panelled bath, fully tiled walls and flooring