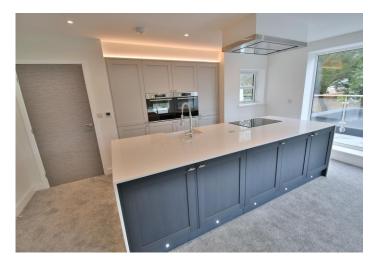

- A brand new stunning first floor three bedroom apartment with a 30' private west facing balcony, a lift and allocated parking
- Impressive 18ft x 18ft entrance hall with integrated LED feature lighting
- Utility room finished with Quartz worktops, integrated washing machine and tumble dryer, pressurised hot water tank, tiled floor
- 20ft x 17ft Impressive open plan, triple aspect lounge/kitchen/dining room
- The kitchen area is beautifully finished with extensive Quartz worktops with inset Belfast sink and rinse hose with a good
  range of two toned base and wall units and an excellent range of high quality Bosch integrated appliances to include; oven,
  combination oven, warming drawer, induction hob with extractor canopy above, dishwasher, fridge and freezer, tiled floor
- The lounge/dining area has double glazed French doors leading out onto a secluded west facing balcony and has ample space for dining table and chairs and sofa
- 30ft West facing, private balcony enclosed by a glass balustrade and tiled floor
- Bedroom one is a generous size double bedroom benefitting from a walk-in wardrobe
- Spacious and luxuriously appointed **en-suite shower room** finished in a stylish white suite incorporating a large walk-in shower area with chrome raindrop shower head and separate shower attachment, WC with concealed cistern, wash hand basin with vanity storage beneath, fully tiled walls and flooring
- Two further generous size double bedrooms
- Luxuriously appointed and spacious family bathroom/shower room incorporating a large walk-in shower area with chrome
  raindrop shower head and separate shower attachment, WC with concealed cistern, wash hand basin with vanity storage
  beneath, panelled bath, fully tiled walls and flooring