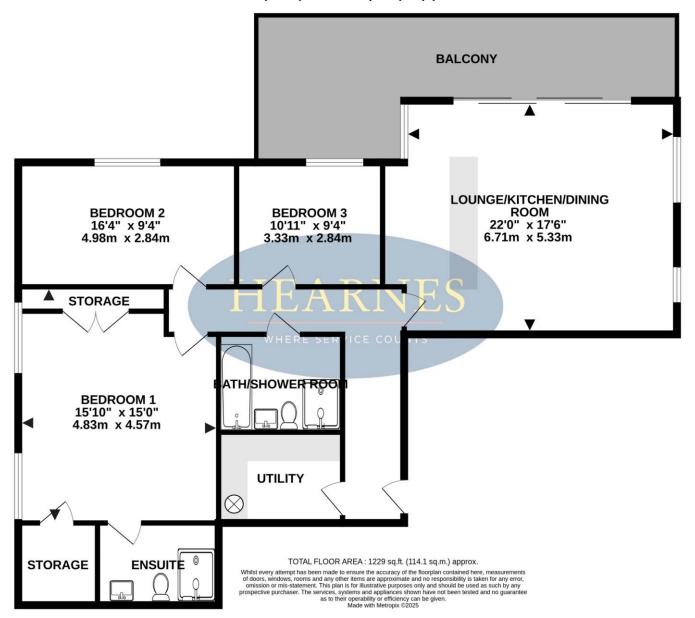

usly appointed **en-suite shower room** finished in a stylish white suite incorporating a large walk-in shower area with chrome raindrop shower head and separate shower attachment, WC with concealed cistern, wash hand basin with vanity storage beneath, fully tiled walls and flooring
- Two further generous size double bedrooms
- Luxuriously appointed and spacious family bathroom/shower room incorporating a large walk-in shower area with chrome
  raindrop shower head and separate shower attachment, WC with concealed cistern, wash hand basin with vanity storage
  beneath, panelled bath, fully tiled walls and flooring

Lease: 999 years
Maintenance: To be arranged
Ground rent: To be arranged

COUNCIL TAX BAND: D EPC RATING: B

















#### FIRST FLOOR 1229 sq.ft. (114.1 sq.m.) approx.











### Outside

- All residents have the use of the beautifully kept communal gardens
- The property is conveyed with two allocated parking spaces in a secure gated off road parking area

Further benefits include: builders warranty, electric under floor heating, double glazing and NO CHAIN

Ferndown has a championship golf course on Golf Links Road

Ferndown itself offers an excellent range of shopping, leisure and recreational facilities

The market towns of Wimborne and Ringwood are located approximately 6 and 5 miles away respectively



6-8 Victoria Road, Ferndown, Dorset, BH22 9HZ
Tel: 01202 890890 Email: ferndown@hearnes.com



www.hearnes.com Offices also at:
Bournemouth, Poole, Ringwood & Wimborne