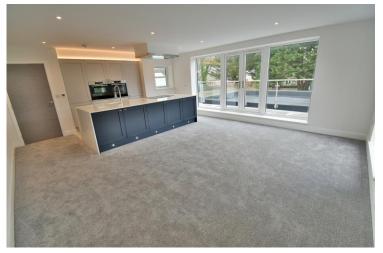

#### **LEASEHOLD PRICE £625,000**

This luxuriously appointed and generous sized three bedroom, one bathroom, one shower room first floor apartment has a 30' secluded west facing balcony, a stunning open plan 22' x 17' lounge/kitchen/dining room and two allocated parking spaces.

A particular feature of this light, spacious and beautifully finished apartment is the striking open plan area which is a fantastic living and entertaining space which opens out onto a 30' westerly facing private balcony. An early viewing is strongly recommended to fully appreciate this amazing apartment.

- A brand new stunning first floor three bedroom apartment with a 30' private west facing balcony, a lift and allocated parking
- Impressive 18ft x 18ft entrance hall with integrated LED feature lighting
- Utility room finished with Quartz worktops, integrated washing machine and tumble dryer, pressurised hot water tank, tiled floor
- 20ft x 17ft Impressive open plan, triple aspect lounge/kitchen/dining room
- The kitchen area is beautifully finished with extensive Quartz worktops with inset Belfast sink and rinse hose with a good
  range of two toned base and wall units and an excellent range of high quality Bosch integrated appliances to include; oven,
  combination oven, warming drawer, induction hob with extractor canopy above, dishwasher, fridge and freezer, tiled floor
- The lounge/dining area has double glazed French doors leading out onto a secluded west facing balcony and has ample space for dining table and chairs and sofa
- 30ft West facing, private balcony enclosed by a glass balustrade and tiled floor
- Bedroom one is a generous size double bedroom benefitting from a walk-in wardrobe
- Spacious and luxuriously appointed **en-suite shower room** finished in a stylish white suite incorporating a large walk-in shower area with chrome raindrop shower head and separate shower attachment, WC with concealed cistern, wash hand basin with vanity storage beneath, fully tiled walls and flooring
- Two further generous size double bedrooms
- Luxuriously appointed and spacious family bathroom/shower room incorporating a large walk-in shower area with chrome
  raindrop shower head and separate shower attachment, WC with concealed cistern, wash hand basin with vanity storage
  beneath, panelled bath, fully tiled walls and flooring