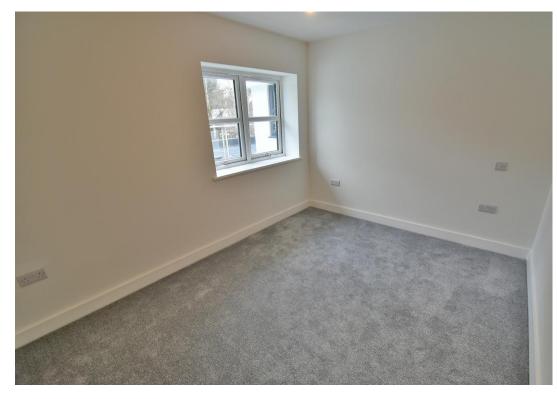

#### **LEASEHOLD PRICE £625,000**

This luxuriously appointed and generous sized three bedroom, one bathroom, one shower room first floor apartment has a 30' secluded west facing balcony, a stunning open plan 22' x 17' lounge/kitchen/dining room and two allocated parking spaces.

- A brand new stunning first floor three bedroom apartment with a 30' private west facing balcony, a lift and allocated parking
- Impressive 18ft x 18ft entrance hall with integrated LED feature lighting
- Utility room finished with Quartz worktops, integrated washing machine and tumble dryer, pressurised hot water tank, tiled floor
- 20ft x 17ft Impressive open plan, triple aspect lounge/kitchen/dining room
- The kitchen area is beautifully finished with extensive Quartz worktops with inset Belfast sink and rinse hose with a good
  range of two toned base and wall units and an excellent range of high quality Bosch integrated appliances to include; oven,
  combination oven, warming drawer, induction hob with extractor canopy above, dishwasher, fridge and freezer, tiled floor
- The lounge/dining area has double glazed French doors leading out onto a secluded west facing balcony and has ample space for dining table and chairs and sofa
- 30ft West facing, private balcony enclosed by a glass balustrade and tiled floor
- Bedroom one is a generous size double bedroom benefitting from a walk-in wardrobe
- Spacious and luxuriously appointed **en-suite shower room** finished in a stylish white suite incorporating a large walk-in shower area with chrome raindrop shower head and separate shower attachment, WC with concealed cistern, wash hand basin with vanity storage beneath, fully tiled walls and flooring
- Two further generous size double bedrooms
- Luxuriously appointed and spacious family bathroom/shower room incorporating a large walk-in shower area with chrome
  raindrop shower head and separate shower attachment, WC with concealed cistern, wash hand basin with vanity storage
  beneath, panelled bath, fully tiled walls and flooring