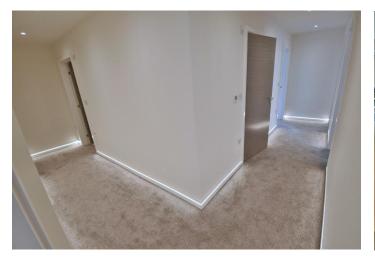

- A brand new stunning first floor three bedroom apartment with a 30' private west facing balcony, a lift and allocated parking
- Impressive 18ft x 18ft entrance hall with integrated LED feature lighting
- Utility room finished with Quartz worktops, integrated washing machine and tumble dryer, pressurised hot water tank, tiled floor
- 20ft x 17ft Impressive open plan, triple aspect lounge/kitchen/dining room
- The kitchen area is beautifully finished with extensive Quartz worktops with inset Belfast sink and rinse hose with a good
  range of two toned base and wall units and an excellent range of high quality Bosch integrated appliances to include; oven,
  combination oven, warming drawer, induction hob with extractor canopy above, dishwasher, fridge and freezer, tiled floor
- The lounge/dining area has double glazed French doors leading out onto a secluded west facing balcony and has ample space for dining table and chairs and sofa
- 30ft West facing, private balcony enclosed by a glass balustrade and tiled floor
- Bedroom one is a generous size double bedroom benefitting from a walk-in wardrobe
- Spacious and luxuriously appointed **en-suite shower room** finished in a stylish white suite incorporating a large walk-in shower area with chrome raindrop shower head and separate shower attachment, WC with concealed cistern, wash hand basin with vanity storage beneath, fully tiled walls and flooring
- Two further generous size double bedrooms
- Luxuriously appointed and spacious family bathroom/shower room incorporating a large walk-in shower area with chrome
  raindrop shower head and separate shower attachment, WC with concealed cistern, wash hand basin with vanity storage
  beneath, panelled bath, fully tiled walls and flooring