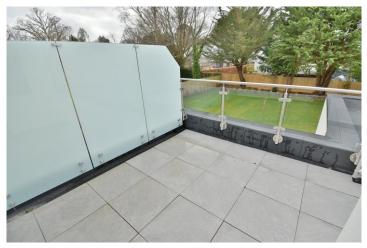

A particular feature of this light, spacious and beautifully finished apartment is the striking open plan area which is a fantastic living and entertaining space which opens out onto a 30' westerly facing private balcony. An early viewing is strongly recommended to fully appreciate this amazing apartment.

- A brand new stunning first floor three bedroom apartment with a 30' private west facing balcony, a lift and allocated parking
- Impressive 18ft x 18ft entrance hall with integrated LED feature lighting
- Utility room finished with Quartz worktops, integrated washing machine and tumble dryer, pressurised hot water tank, tiled floor
- 20ft x 17ft Impressive open plan, triple aspect lounge/kitchen/dining room
- The kitchen area is beautifully finished with extensive Quartz worktops with inset Belfast sink and rinse hose with a good
  range of two toned base and wall units and an excellent range of high quality Bosch integrated appliances to include; oven,
  combination oven, warming drawer, induction hob with extractor canopy above, dishwasher, fridge and freezer, tiled floor
- The lounge/dining area has double glazed French doors leading out onto a secluded west facing balcony and has ample space for dining table and chairs and sofa
- 30ft West facing, private balcony enclosed by a glass balustrade and tiled floor
- Bedroom one is a generous size double bedroom benefitting from a walk-in wardrobe
- Spacious and luxuriously appointed **en-suite shower room** finished in a stylish white suite incorporating a large walk-in shower area with chrome raindrop shower head and separate shower attachment, WC with concealed cistern, wash hand basin with vanity storage beneath, fully tiled walls and flooring
- Two further generous size double bedrooms
- Luxuriously appointed and spacious family bathroom/shower room incorporating a large walk-in shower area with chrome
  raindrop shower head and separate shower attachment, WC with concealed cistern, wash hand basin with vanity storage
  beneath, panelled bath, fully tiled walls and flooring