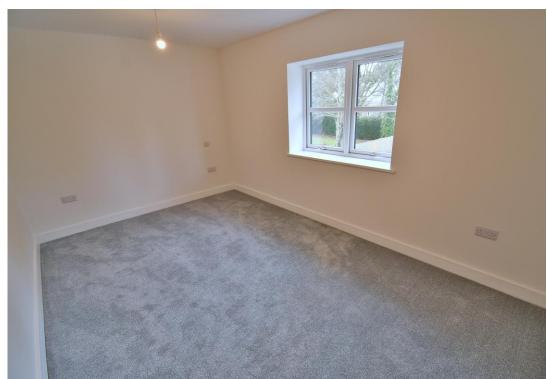

- A brand new stunning first floor three bedroom apartment with a 30' private west facing balcony, a lift and allocated parking
- Impressive 18ft x 18ft entrance hall with integrated LED feature lighting
- Utility room finished with Quartz worktops, integrated washing machine and tumble dryer, pressurised hot water tank, tiled floor
- 20ft x 17ft Impressive open plan, triple aspect lounge/kitchen/dining room
- The kitchen area is beautifully finished with extensive Quartz worktops with inset Belfast sink and rinse hose with a good
  range of two toned base and wall units and an excellent range of high quality Bosch integrated appliances to include; oven,
  combination oven, warming drawer, induction hob with extractor canopy above, dishwasher, fridge and freezer, tiled floor
- The lounge/dining area has double glazed French doors leading out onto a secluded west facing balcony and has ample space for dining table and chairs and sofa
- 30ft West facing, private balcony enclosed by a glass balustrade and tiled floor
- Bedroom one is a generous size double bedroom benefitting from a walk-in wardrobe
- Spacious and luxuriously appointed **en-suite shower room** finished in a stylish white suite incorporating a large walk-in shower area with chrome raindrop shower head and separate shower attachment, WC with concealed cistern, wash hand basin with vanity storage beneath, fully tiled walls and flooring
- Two further generous size double bedrooms
- Luxuriously appointed and spacious family bathroom/shower room incorporating a large walk-in shower area with chrome
  raindrop shower head and separate shower attachment, WC with concealed cistern, wash hand basin with vanity storage
  beneath, panelled bath, fully tiled walls and flooring