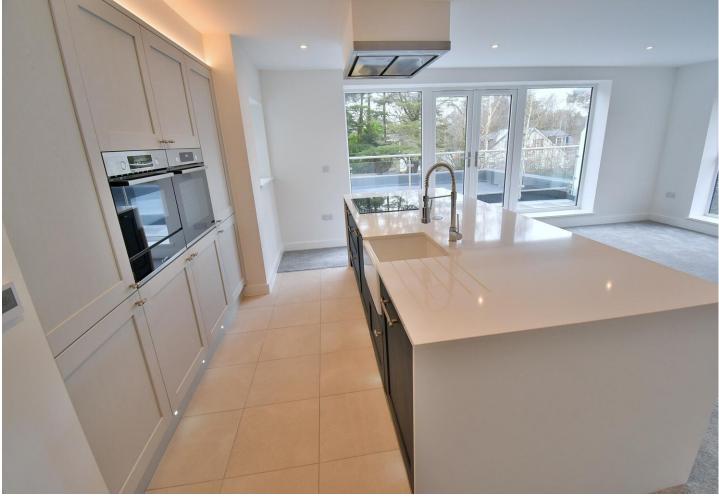

A particular feature of this light, spacious and beautifully finished apartment is the striking open plan area which is a fantastic living and entertaining space which opens out onto a 30' westerly facing private balcony. An early viewing is strongly recommended to fully appreciate this amazing apartment.

- A brand new stunning first floor three bedroom apartment with a 30' private west facing balcony, a lift and allocated parking
- Impressive 18ft x 18ft entrance hall with integrated LED feature lighting
- Utility room finished with Quartz worktops, integrated washing machine and tumble dryer, pressurised hot water tank, tiled floor
- 20ft x 17ft Impressive open plan, triple aspect lounge/kitchen/dining room
- The kitchen area is beautifully finished with extensive Quartz worktops with inset Belfast sink and rinse hose with a good
  range of two toned base and wall units and an excellent range of high quality Bosch integrated appliances to include; oven,
  combination oven, warming drawer, induction hob with extractor canopy above, dishwasher, fridge and freezer, tiled floor
- The lounge/dining area has double glazed French doors leading out onto a secluded west facing balcony and has ample space for dining table and chairs and sofa
- 30ft West facing, private balcony enclosed by a glass balustrade and tiled floor
- Bedroom one is a generous size double bedroom benefitting from a walk-in wardrobe
- Spacious and luxuriously appointed **en-suite shower room** finished in a stylish white suite incorporating a large walk-in shower area with chrome raindrop shower head and separate shower attachment, WC with concealed cistern, wash hand basin with vanity storage beneath, fully tiled walls and flooring
- Two further generous size double bedrooms
- Luxuriously appointed and spacious family bathroom/shower room incorporating a large walk-in shower area with chrome
  raindrop shower head and separate shower attachment, WC with concealed cistern, wash hand basin with vanity storage
  beneath, panelled bath, fully tiled walls and flooring