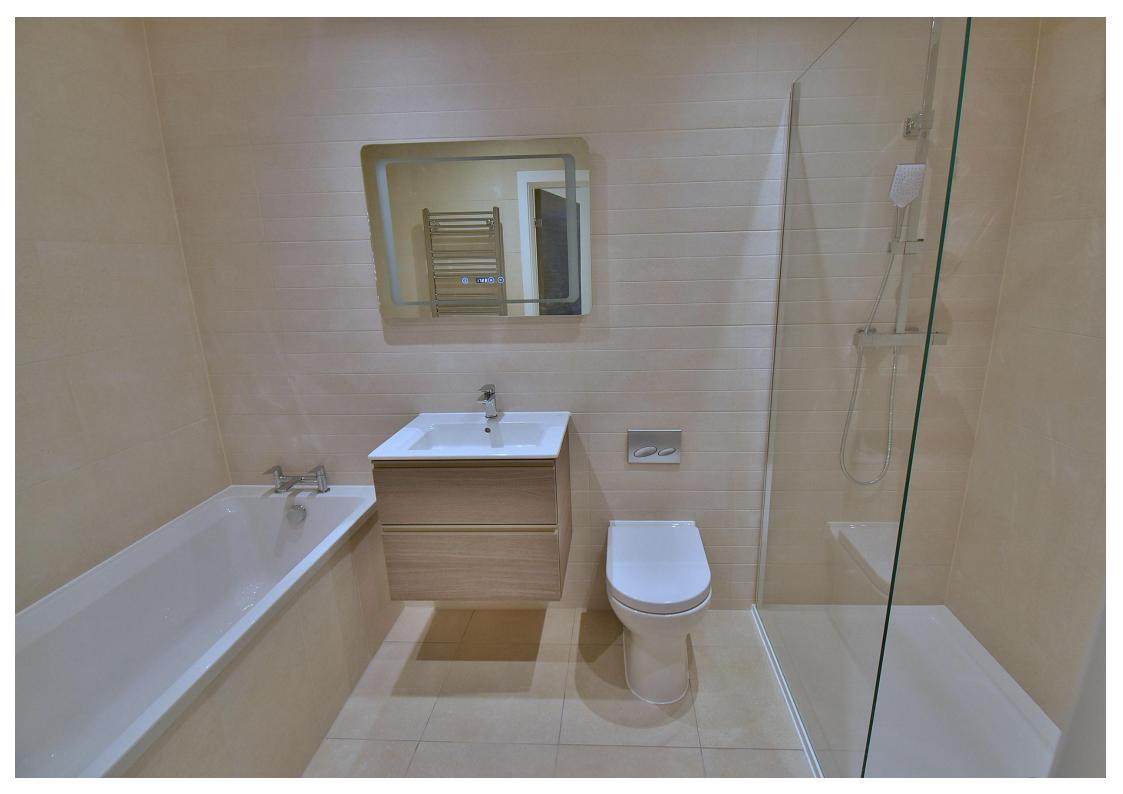

- A brand new stunning first floor three bedroom apartment with a 30' private west facing balcony, a lift and allocated parking
- Impressive 18ft x 18ft entrance hall with integrated LED feature lighting
- Utility room finished with Quartz worktops, integrated washing machine and tumble dryer, pressurised hot water tank, tiled floor
- 20ft x 17ft Impressive open plan, triple aspect lounge/kitchen/dining room
- The kitchen area is beautifully finished with extensive Quartz worktops with inset Belfast sink and rinse hose with a good
  range of two toned base and wall units and an excellent range of high quality Bosch integrated appliances to include; oven,
  combination oven, warming drawer, induction hob with extractor canopy above, dishwasher, fridge and freezer, tiled floor
- The lounge/dining area has double glazed French doors leading out onto a secluded west facing balcony and has ample space for dining table and chairs and sofa
- 30ft West facing, private balcony enclosed by a glass balustrade and tiled floor
- Bedroom one is a generous size double bedroom benefitting from a walk-in wardrobe
- Spacious and luxuriously appointed **en-suite shower room** finished in a stylish white suite incorporating a large walk-in shower area with chrome raindrop shower head and separate shower attachment, WC with concealed cistern, wash hand basin with vanity storage beneath, fully tiled walls and flooring
- Two further generous size double bedrooms
- Luxuriously appointed and spacious family bathroom/shower room incorporating a large walk-in shower area with chrome
  raindrop shower head and separate shower attachment, WC with concealed cistern, wash hand basin with vanity storage
  beneath, panelled bath, fully tiled walls and flooring