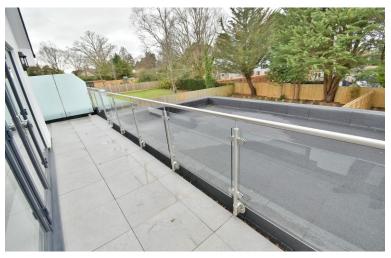

#### **LEASEHOLD PRICE £625,000**

This luxuriously appointed and generous sized three bedroom, one bathroom, one shower room first floor apartment has a 30' secluded west facing balcony, a stunning open plan 22' x 17' lounge/kitchen/dining room and two allocated parking spaces.

A particular feature of this light, spacious and beautifully finished apartment is the striking open plan area which is a fantastic living and entertaining space which opens out onto a 30' westerly facing private balcony. An early viewing is strongly recommended to fully appreciate this amazing apartment.

- A brand new stunning first floor three bedroom apartment with a 30' private west facing balcony, a lift and allocated parking
- Impressive 18ft x 18ft entrance hall with integrated LED feature lighting
- Utility room finished with Quartz worktops, integrated washing machine and tumble dryer, pressurised hot water tank, tiled floor
- 20ft x 17ft Impressive open plan, triple aspect lounge/kitchen/dining room
- The kitchen area is beautifully finished with extensive Quartz worktops with inset Belfast sink and rinse hose with a good
  range of two toned base and wall units and an excellent range of high quality Bosch integrated appliances to include; oven,
  combination oven, warming drawer, induction hob with extractor canopy above, dishwasher, fridge and freezer, tiled floor
- The lounge/dining area has double glazed French doors leading out onto a secluded west facing balcony and has ample space for dining table and chairs and sofa
- 30ft West facing, private balcony enclosed by a glass balustrade and tiled floor
- Bedroom one is a generous size double bedroom benefitting from a walk-in wardrobe
- Spacious and luxuriously appointed **en-suite shower room** finished in a stylish white suite incorporating a large walk-in shower area with chrome raindrop shower head and separate shower attachment, WC with concealed cistern, wash hand basin with vanity storage beneath, fully tiled walls and flooring
- Two further generous size double bedrooms
- Luxuriously appointed and spacious family bathroom/shower room incorporating a large walk-in shower area with chrome
  raindrop shower head and separate shower attachment, WC with concealed cistern, wash hand basin with vanity storage
  beneath, panelled bath, fully tiled walls and flooring