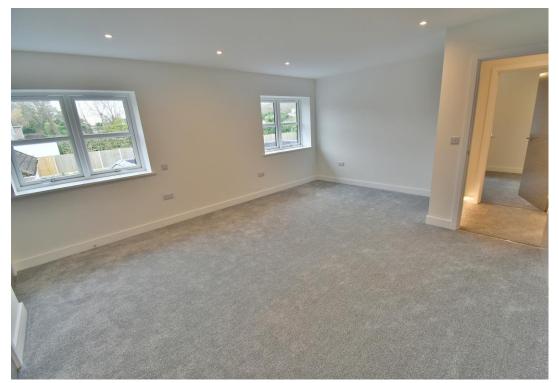

- A brand new stunning first floor three bedroom apartment with a 30' private west facing balcony, a lift and allocated parking
- Impressive 18ft x 18ft entrance hall with integrated LED feature lighting
- Utility room finished with Quartz worktops, integrated washing machine and tumble dryer, pressurised hot water tank, tiled floor
- 20ft x 17ft Impressive open plan, triple aspect lounge/kitchen/dining room
- The kitchen area is beautifully finished with extensive Quartz worktops with inset Belfast sink and rinse hose with a good
  range of two toned base and wall units and an excellent range of high quality Bosch integrated appliances to include; oven,
  combination oven, warming drawer, induction hob with extractor canopy above, dishwasher, fridge and freezer, tiled floor
- The lounge/dining area has double glazed French doors leading out onto a secluded west facing balcony and has ample space for dining table and chairs and sofa
- 30ft West facing, private balcony enclosed by a glass balustrade and tiled floor
- Bedroom one is a generous size double bedroom benefitting from a walk-in wardrobe
- Spacious and luxuriously appointed **en-suite shower room** finished in a stylish white suite incorporating a large walk-in shower area with chrome raindrop shower head and separate shower attachment, WC with concealed cistern, wash hand basin with vanity storage beneath, fully tiled walls and flooring
- Two further generous size double bedrooms
- Luxuriously appointed and spacious family bathroom/shower room incorporating a large walk-in shower area with chrome
  raindrop shower head and separate shower attachment, WC with concealed cistern, wash hand basin with vanity storage
  beneath, panelled bath, fully tiled walls and flooring