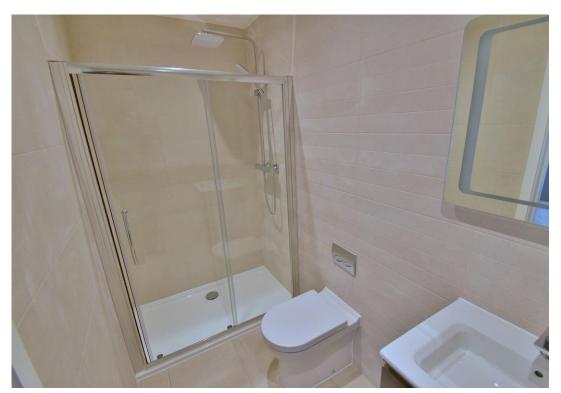

- A brand new stunning first floor three bedroom apartment with a 30' private west facing balcony, a lift and allocated parking
- Impressive 18ft x 18ft entrance hall with integrated LED feature lighting
- Utility room finished with Quartz worktops, integrated washing machine and tumble dryer, pressurised hot water tank, tiled floor
- 20ft x 17ft Impressive open plan, triple aspect lounge/kitchen/dining room
- The kitchen area is beautifully finished with extensive Quartz worktops with inset Belfast sink and rinse hose with a good
  range of two toned base and wall units and an excellent range of high quality Bosch integrated appliances to include; oven,
  combination oven, warming drawer, induction hob with extractor canopy above, dishwasher, fridge and freezer, tiled floor
- The lounge/dining area has double glazed French doors leading out onto a secluded west facing balcony and has ample space for dining table and chairs and sofa
- 30ft West facing, private balcony enclosed by a glass balustrade and tiled floor
- Bedroom one is a generous size double bedroom benefitting from a walk-in wardrobe
- Spacious and luxuriously appointed **en-suite shower room** finished in a stylish white suite incorporating a large walk-in shower area with chrome raindrop shower head and separate shower attachment, WC with concealed cistern, wash hand basin with vanity storage beneath, fully tiled walls and flooring
- Two further generous size double bedrooms
- Luxuriously appointed and spacious family bathroom/shower room incorporating a large walk-in shower area with chrome
  raindrop shower head and separate shower attachment, WC with concealed cistern, wash hand basin with vanity storage
  beneath, panelled bath, fully tiled walls and flooring