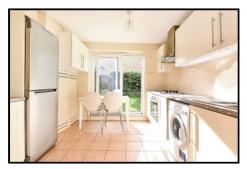

#### Kitchen

Tiled floor, overhead and under cupboard storage. Sliding glass doors leading out to the private garden.