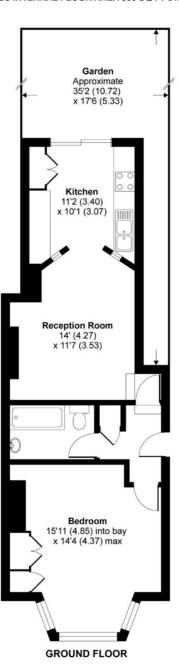

## Trinity Road, Tooting, London, SW17

APPROX. GROSS INTERNAL FLOOR AREA 556 SQ FT 51.6 SQ METRES

Whilst every attempt has been made to ensure the accuracy of the floor plan contained here, measurements of doors, windows and rooms are approximate and no responsibility is taken for any error, omission or misstatement. These plans are for representation purposes only as defined by RICS Code of Measuring Practice and should be used as such by any prospective purchaser. Specifically no guarantee is given on the total square footage of the property if quoted on this plan. Any figure given is for initial guidance only and should not be relied on as a basis of valuation.