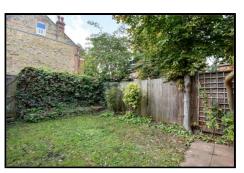

erty benefits from having a private garden, a long lease of 999 years and a share of the freehold. With bay windows, large rooms and high ceilings, this property carries an abundance of character. The property is in good condition, the garden is a great size and transport links are excellent. In less then five minutes you can find your self on Tooting High Street which has an array of shopping facilities and transport links. Call now to register your interest on 0208 772 9818.

### **Ground Floor**



#### **Bedroom**

High ceilings, built in storage, bay window and wooden floors.



#### **Bathroom**

Modern, neat bathroom with three piece suite and shower over bath.



#### Kitchen

Tiled floor, overhead and under cupboard storage. Sliding glass doors leading out to the private garden.



#### Garden

Private garden, part paved part grass.



### Reception

Large reception, fireplace and built in shelves in the alcoves. Wooden floors and cream walls.



## Trinity Road, Tooting, London, SW17

APPROX. GROSS INTERNAL FLOOR AREA 556 SQ FT 51.6 SQ METRES





Whilst every attempt has been made to ensure the accuracy of the floor plan contained here, measurements of doors, windows and rooms are approximate and no responsibility is taken for any error, omission or misstatement. These plans are for representation purposes only as defined by RICS Code of Measuring Practice and should be used as such by any prospective purchaser. Specifically no guarantee is given on the total square footage of the property if quoted on this plan. Any figure given is for initial guidance only and