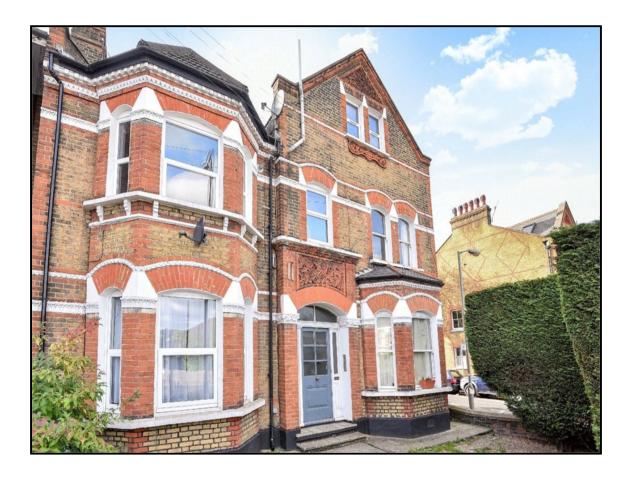

# Trinity Road, Tooting £425,000

This beautiful ground floor period property situated within a short walk to Wandsworth common and station is being presented to the market unoccupied and chain free. The property benefits from having a private garden, a long lease of 999 years and a share of the freehold. With bay windows, large rooms and high ceilings, this property carries an abundance of character. The property is in good condition, the garden is a great size and transport links are excellent. In less then five minutes you can find your self on Tooting High Street which has an array of shopping facilities and transport links. Call now to register your interest on 0208 772 9818.