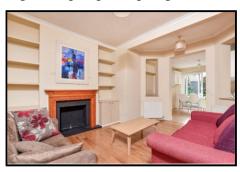

### Reception

Large reception, fireplace and built in shelves in the alcoves. Wooden floors and cream walls.