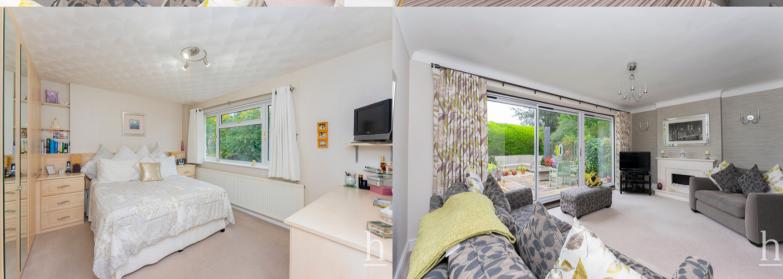

#### Bedroom

12' 2" x 11' 9" (3.71m x 3.58m)

#### Bedroom

11' 5" x 8' 10" (3.48m x 2.69m)

#### Bedroom

8' 4" x 12' 1" (2.54m x 3.94m)

#### **Bedroom**

8' 4" x 8' 5" (2.54m x 2.57m)