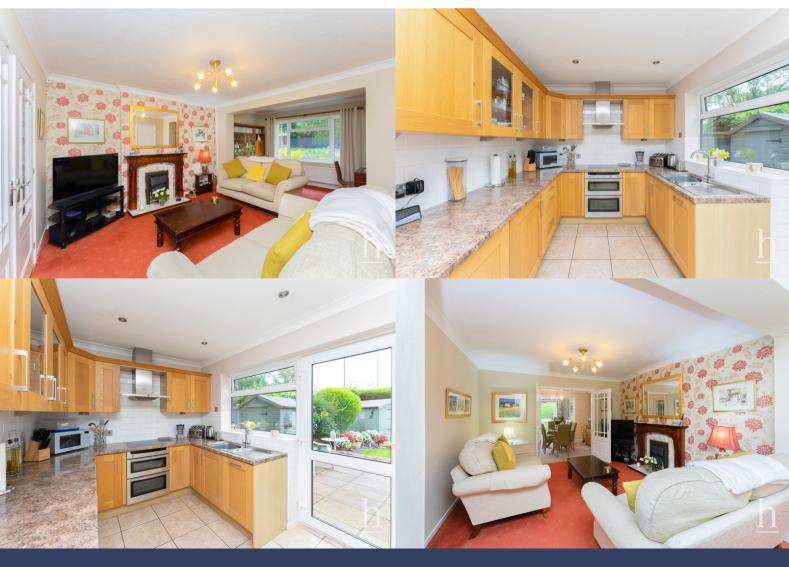

## Lounge

12' 4" x 19' 10" (3.76m x 6.05m)

## Dining Room

15' 5" x 18' 10" (4.70m x 5.74m)

#### Kitchen

16' 8" x 8' 10" (5.08m x 2.69m)