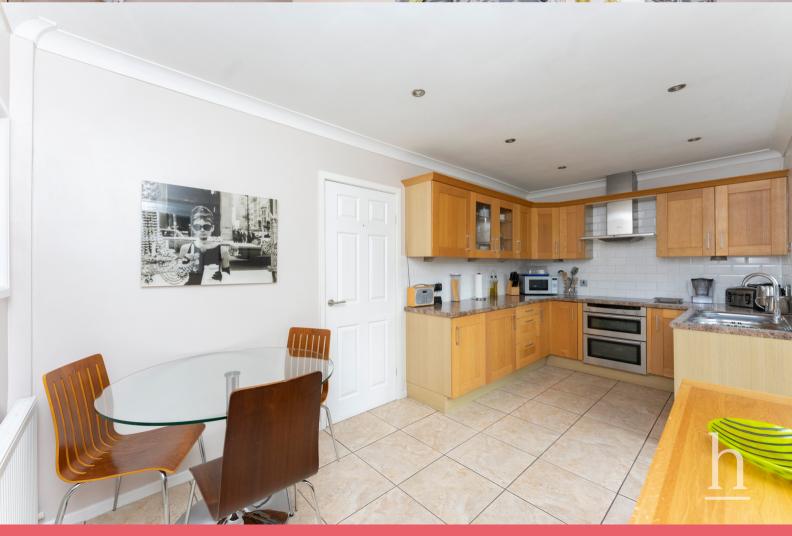

commodation throughout, the vendors have extended the property appropriately to make this the ideal upsize for a buyer. Sat on the ever popular Poulton Royd estate, this is not one to be missed.

## **Ground Floor**

## **Entrance Hallway**

WC

## Lounge

12' 4" x 19' 10" (3.76m x 6.05m)

## Dining Room

15' 5" x 18' 10" (4.70m x 5.74m)

#### Kitchen

16' 8" x 8' 10" (5.08m x 2.69m)

## **Utility Room**

7' 10" x 6' 8" (2.39m x 2.03m)

#### Garage

7' 10" x 12' 8" (2.39m x 3.86m)

### First Floor

#### Bedroom

12' 2" x 11' 9" (3.71m x 3.58m)

#### **En-Suite**

3' 11" x 6' 3" (1.19m x 1.91m)

#### Bedroom

11' 5" x 8' 10" (3.48m x 2.69m)

#### Bedroom

8' 4" x 12' 1" (2.54m x 3.94m)

#### **Bedroom**

8' 4" x 8' 5" (2.54m x 2.57m)

#### **Bathroom**

8' 2" x 5' 4" (2.49m x 1.63m)