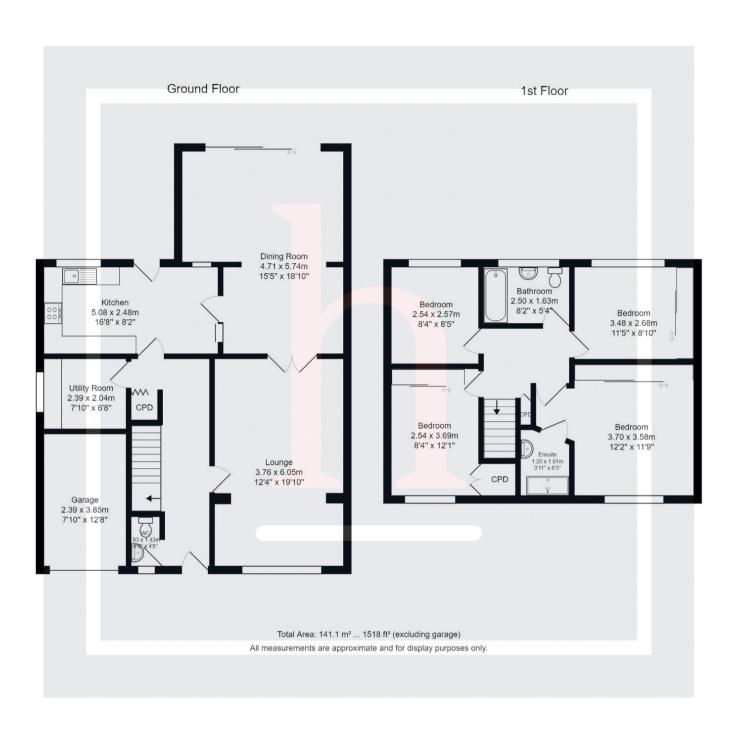

## **Ground Floor**

## **Entrance Hallway**

WC

## Lounge

12' 4" x 19' 10" (3.76m x 6.05m)

## Dining Room

15' 5" x 18' 10" (4.70m x 5.74m)

#### Kitchen

16' 8" x 8' 10" (5.08m x 2.69m)

## **Utility Room**

7' 10" x 6' 8" (2.39m x 2.03m)

#### Garage

7' 10" x 12' 8" (2.39m x 3.86m)

### First Floor

#### Bedroom

12' 2" x 11' 9" (3.71m x 3.58m)

#### **En-Suite**

3' 11" x 6' 3" (1.19m x 1.91m)

#### Bedroom

11' 5" x 8' 10" (3.48m x 2.69m)

#### Bedroom

8' 4" x 12' 1" (2.54m x 3.94m)

#### **Bedroom**

8' 4" x 8' 5" (2.54m x 2.57m)

#### **Bathroom**

8' 2" x 5' 4" (2.49m x 1.63m)